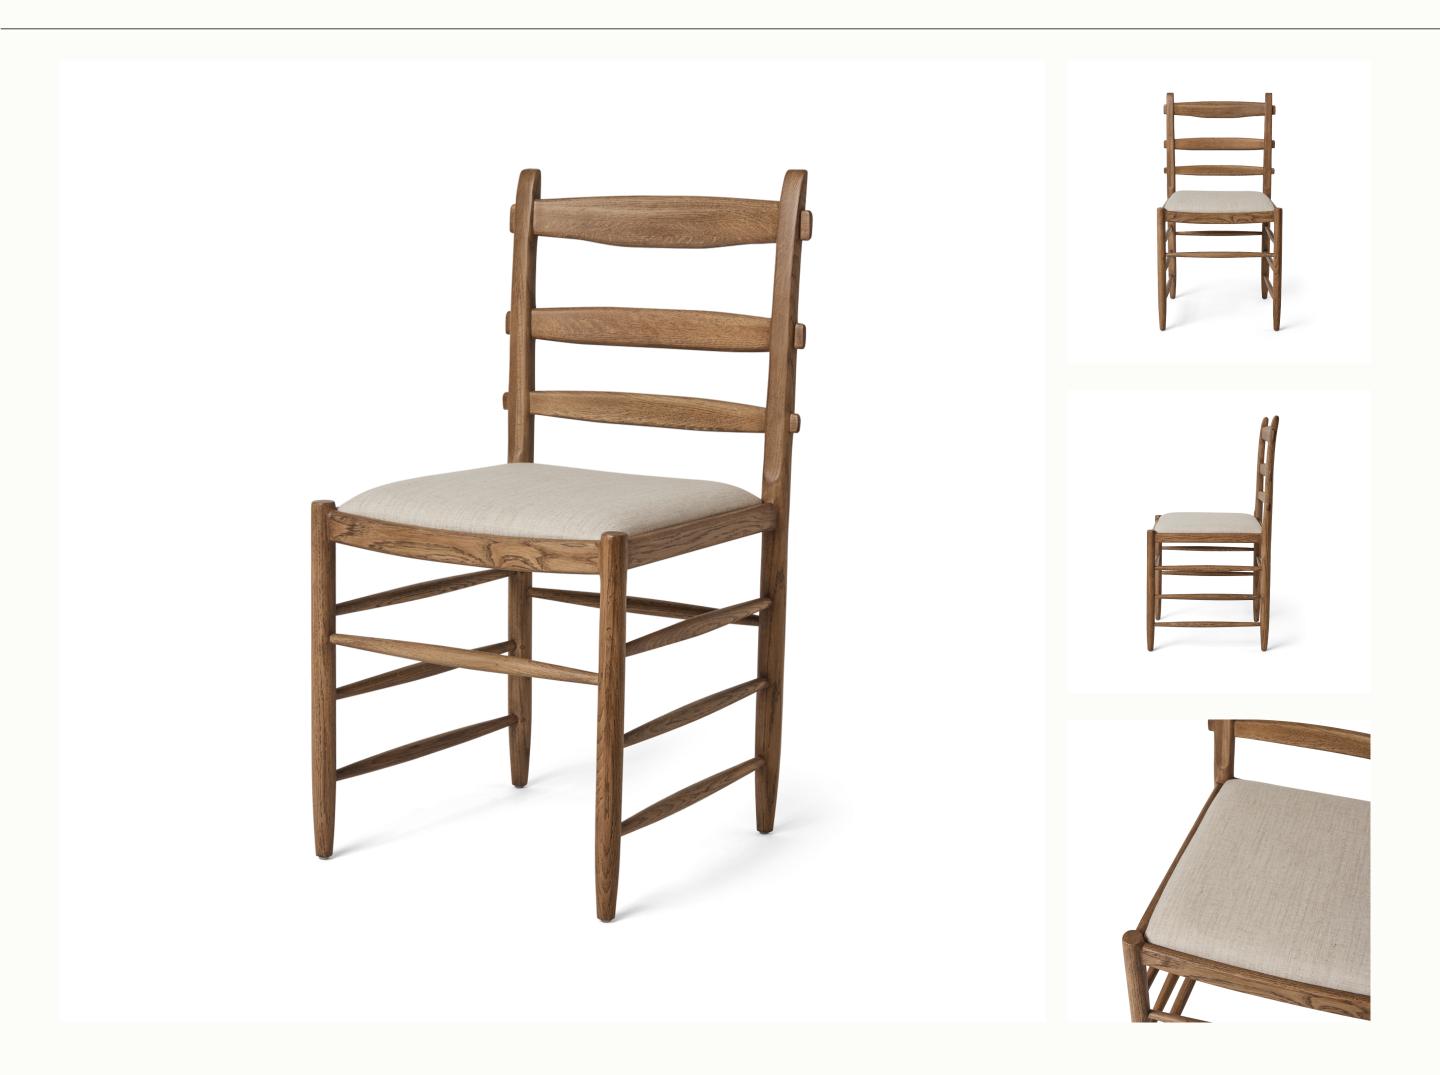

# tiga dining chair

## DETAILS

Named after the number "three" in Indonesian, this dining chair boasts a striking three-paneled backrest and three side struts, creating a distinctive and functional silhouette.

The warm Honey Oak finish adds timeless character to any dining space. This chair is customizable with either a classic Danish paper cord seat showcasing a woven pattern that is both durable and designed to minimize sagging, or an upholstered seat in your choice of performance linen or customer own material (COM).

### MATERIALS

SOLID WHITE OAK WITH HONEY OAK FINISH UPHOLSTERED SEAT IN PERFORMANCE LINEN OR C.O.M.

#### DIMENSIONS

20.25"W X 19"D X 39.5"H SEAT HEIGHT: 26.5"