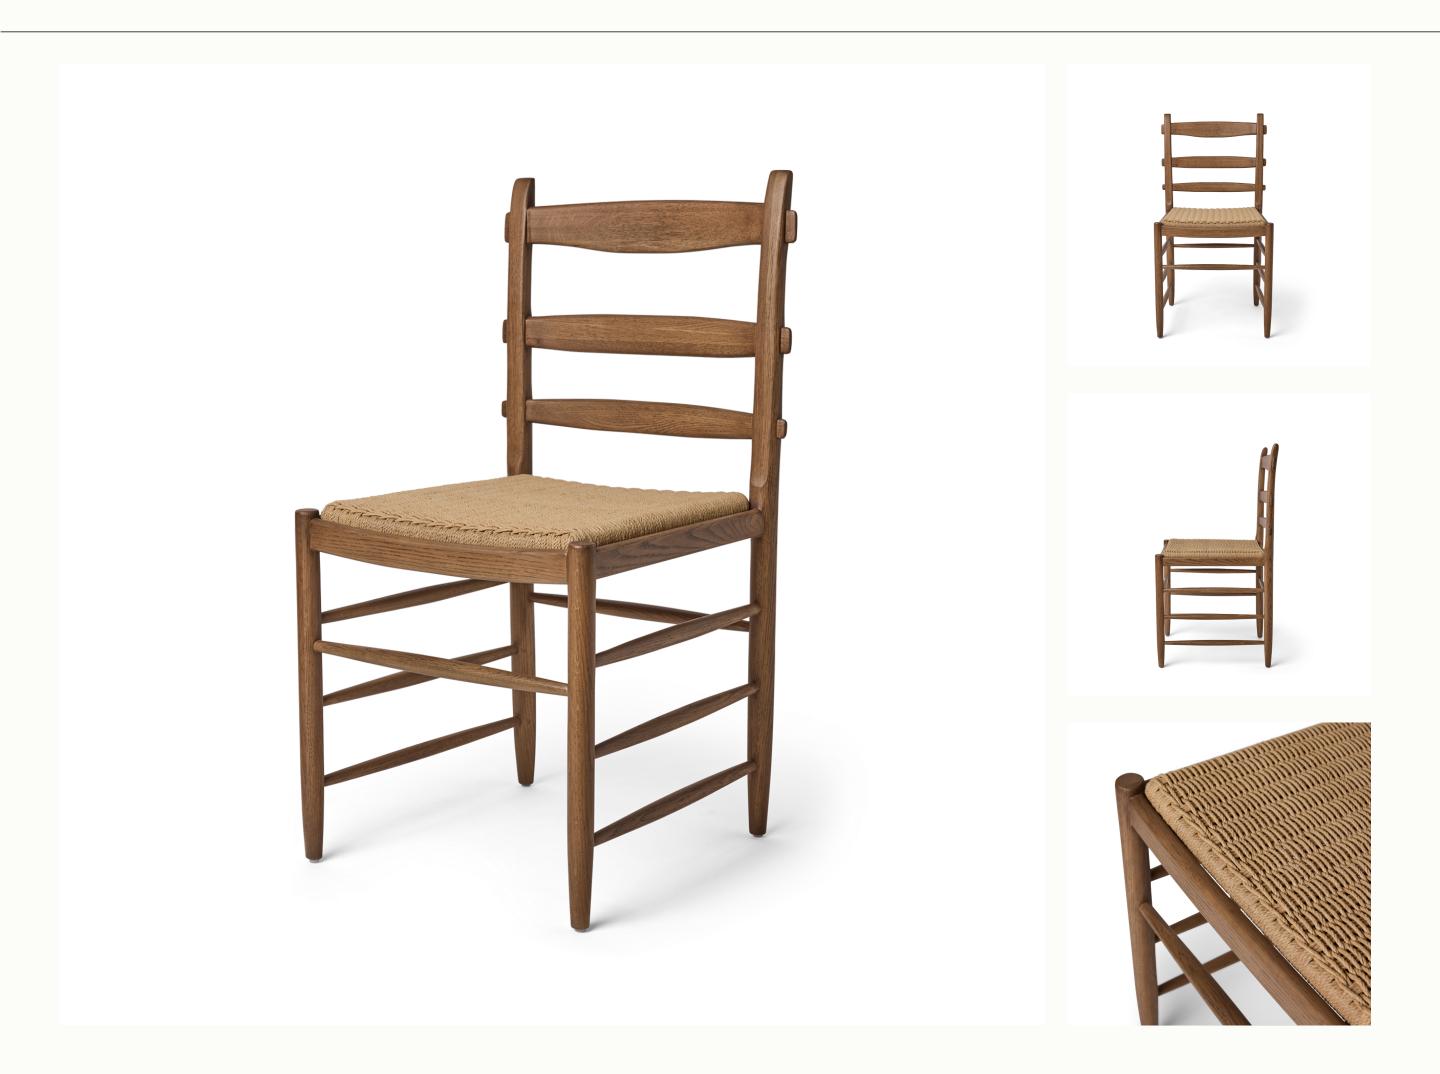

# tiga dining chair

## DETAILS

Named after the number "three" in Indonesian, this dining chair boasts a striking three-paneled backrest and three side struts, creating a distinctive and functional silhouette. The classic paper cord seat showcases a beautiful woven pattern that is both durable and designed to minimize sagging, while the warm Honey Oak finish adds timeless character to any dining space.

### MATERIALS

SOLID WHITE OAK WITH HONEY OAK FINISH NATURAL PAPER CORD SEAT

#### DIMENSIONS

20.25"W X 19"D X 39.5"H SEAT HEIGHT: 26.5"

WOOD

HONEYED OAK

Tiga Dining Chair

AVAILABLE IN PAPER CORD, SAND, OLIVE, MINK AND COM

**CONTACT:** hello@hatihome.com