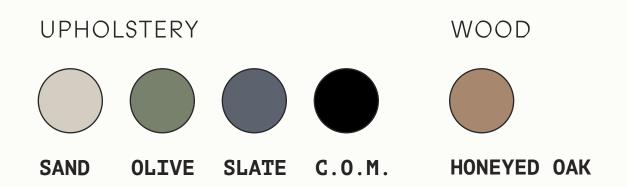

## DETAILS

Named after the number "three" in Indonesian, this dining chair boasts a striking three-paneled backrest and three side struts, creating a distinctive and functional silhouette.

The warm Honey Oak finish adds timeless character to any dining space. This chair is customizable with either a classic Danish paper cord seat showcasing a woven pattern that is both durable and designed to minimize sagging, or an upholstered seat in your choice of performance linen or customer own material (COM).

### MATERIALS

SOLID WHITE OAK WITH HONEY OAK FINISH UPHOLSTERED SEAT IN PERFORMANCE LINEN OR C.O.M.