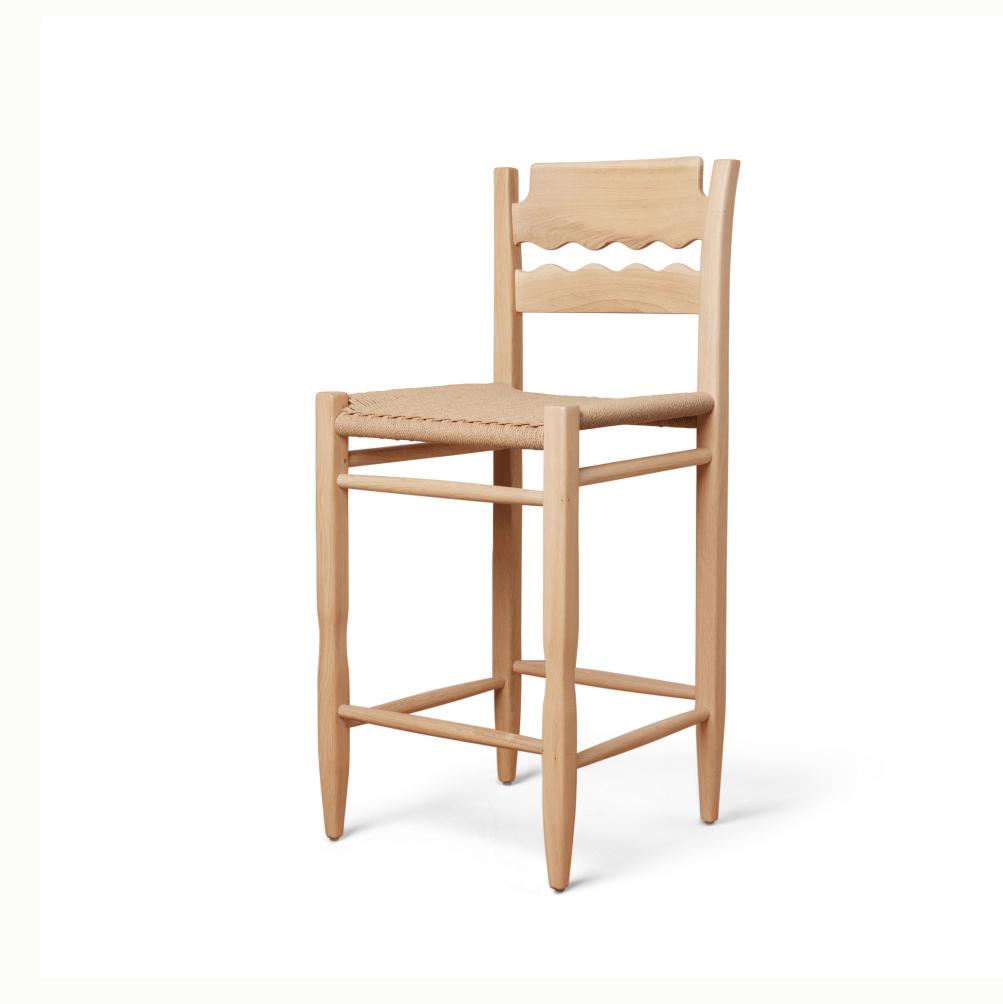

# Freda Razor Counter Stool

AVAILABLE IN PAPER CORD, SAND, OLIVE, MINK AND COM

# paper cord seat

### DETAILS

The Freda Razor Counter Stool has playful wavy lines inspired by French mid-century designs, and plays wonderfully with the Freda Wave in a mix-and-match set. The sustainably-sourced white oak is finished with an anti-yellowing treatment to keep the wood bright for years to come.

This stool is customizable with either a classic Danish paper cord seat showcasing a woven pattern that is both durable and designed to minimize sagging, or an upholstered seat in your choice of performance linen or customer own material (COM).

# MATERIALS

NATURAL WOVEN PAPER CORD SOLID OAK FRAME WITH NEUTRAL FINISH

## DIMENSIONS

20.5"W X 20.75"D X 35.5"H SEAT HEIGHT: 19.5"

### WOOD

WHITE OAK