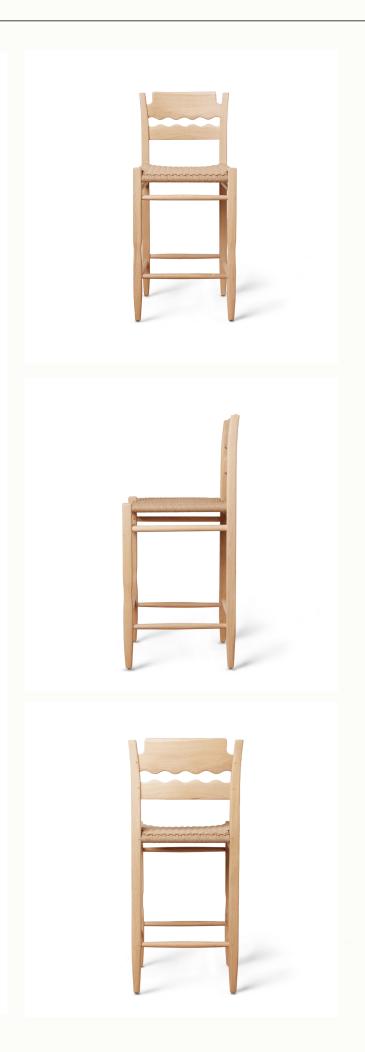

# Freda Razor Counter Stool

AVAILABLE IN PAPER CORD, SAND, OLIVE, MINK AND COM

# paper cord seat

### DETAILS

The Freda Razor Counter Stool has playful wavy lines inspired by French mid-century designs, and plays wonderfully with the Freda Wave in a mix-and-match set. The sustainably-sourced white oak is finished with an anti-yellowing treatment to keep the wood bright for years to come.

This stool is customizable with either a classic Danish paper cord seat showcasing a woven pattern that is both durable and designed to minimize sagging, or an upholstered seat in your choice of performance linen or customer own material (COM).

# MATERIALS

NATURAL WOVEN PAPER CORD SOLID OAK FRAME WITH NEUTRAL FINISH

## DIMENSIONS

20.5"W X 20.75"D X 35.5"H SEAT HEIGHT: 19.5"

### WOOD

WHITE OAK