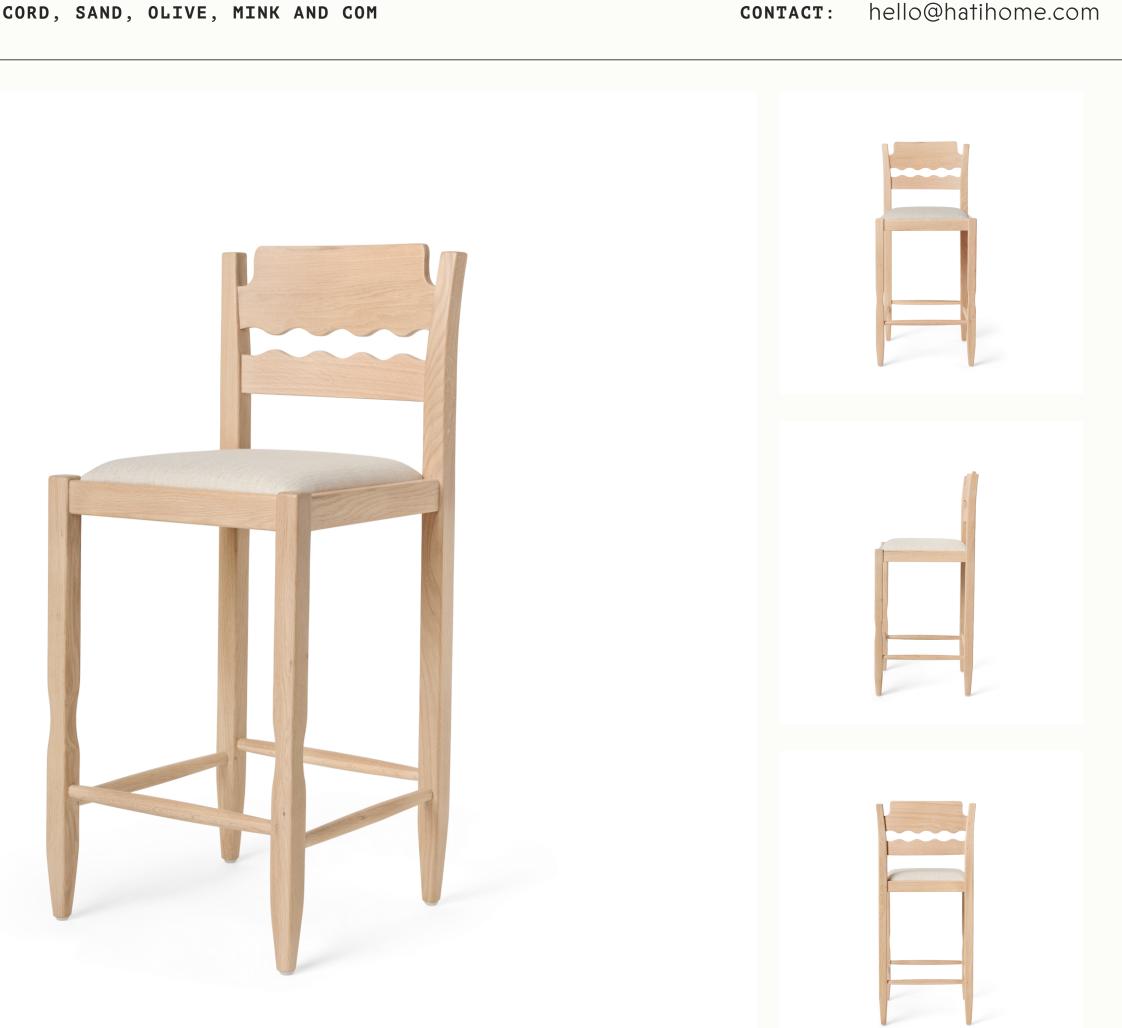

# Freda Razor Counter Stool

AVAILABLE IN PAPER CORD, SAND, OLIVE, MINK AND COM

# upholstered seat

### **DETAILS**

The Freda Razor Counter Stool has playful wavy lines inspired by French mid-century designs, and plays wonderfully with the Freda Wave in a mix-and-match set. The sustainably-sourced white oak is finished with an anti-yellowing treatment to keep the wood bright for years to come.

This stool is customizable with either a classic Danish paper cord seat showcasing a woven pattern that is both durable and designed to minimize sagging, or an upholstered seat in your choice of performance linen or customer own material (COM).

## MATERIALS

SOLID OAK FRAME WITH NEUTRAL FINISH UPHOLSTERED SEAT IN PERFORMANCE LINEN OR C.O.M.

CONTACT:

### **DIMENSIONS**

17.75"W X 18"D X 40"H SEAT HEIGHT: 26.6"

#### **UPHOLSTERY**

WOOD

**SAND** 

OLIVE

SLATE C.O.M.

HONEYED OAK