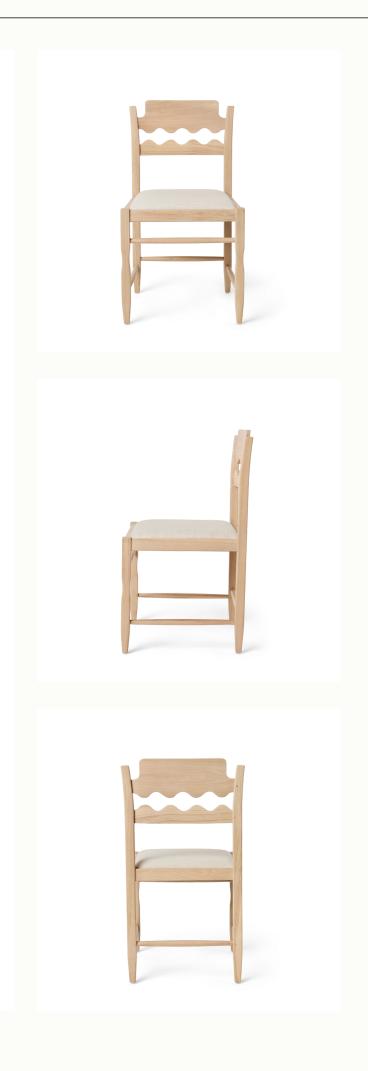

### DETAILS

The Freda Wave Dining Chair has playful wavy lines inspired by French mid-century designs, and plays wonderfully with the Freda Razor in a mix-and-match set. The sustainably-sourced white oak is finished with an anti-yellowing treatment to keep the wood bright for years to come.

This chair is customizable with either a classic Danish paper cord seat showcasing a woven pattern that is both durable and designed to minimize sagging, or an upholstered seat in your choice of performance linen or customer own material (COM).

### DIMENSIONS

20.5"W X 20.75"D X 35.5"H SEAT HEIGHT: 19.5"

### WOOD

WHITE OAK