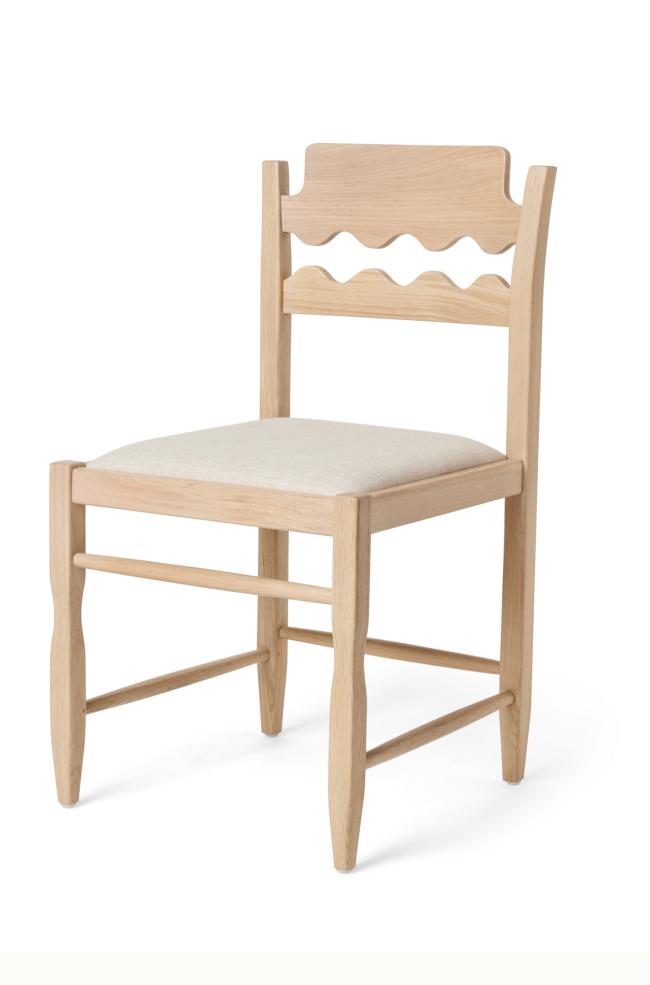

# Freda Razor Dining Chair

AVAILABLE IN PAPER CORD, SAND, OLIVE, MINK AND COM

# upholstered seat

### DETAILS

The Freda Wave Dining Chair has playful wavy lines inspired by French mid-century designs, and plays wonderfully with the Freda Razor in a mix-and-match set. The sustainably-sourced white oak is finished with an anti-yellowing treatment to keep the wood bright for years to come.

This chair is customizable with either a classic Danish paper cord seat showcasing a woven pattern that is both durable and designed to minimize sagging, or an upholstered seat in your choice of performance linen or customer own material (COM).

## MATERIALS

SOLID OAK FRAME WITH NEUTRAL FINISH

UPHOLSTERED SEAT IN PERFORMANCE LINEN OR C.O.M.

### DIMENSIONS

20.5"W X 20.75"D X 35.5"H SEAT HEIGHT: 19.5"