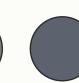

### DETAILS

The Freda Wave Dining Chair has playful wavy lines inspired by French mid-century designs, and plays wonderfully with the Freda Razor in a mix-and-match set. The sustainably-sourced white oak is finished with an anti-yellowing treatment to keep the wood bright for years to come.

This chair is customizable with either a classic Danish paper cord seat showcasing a woven pattern that is both durable and designed to minimize sagging, or an upholstered seat in your choice of performance linen or customer own material (COM).

### DIMENSIONS

20.5"W X 20.75"D X 35.5"H SEAT HEIGHT: 19.5"

### WOOD

WHITE OAK