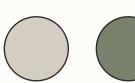

### DETAILS

The Freda Wave Dining Chair has playful wavy lines inspired by French mid-century designs, and plays wonderfully with the Freda Razor in a mix-and-match set. The sustainably-sourced white oak is finished with an anti-yellowing treatment to keep the wood bright for years to come.

This chair is customizable with either a classic Danish paper cord seat showcasing a woven pattern that is both durable and designed to minimize sagging, or an upholstered seat in your choice of performance linen or customer own material (COM).

### DIMENSIONS

20.5"W X 20.75"D X 35.5"H SEAT HEIGHT: 19.5"

### WOOD

WHITE OAK