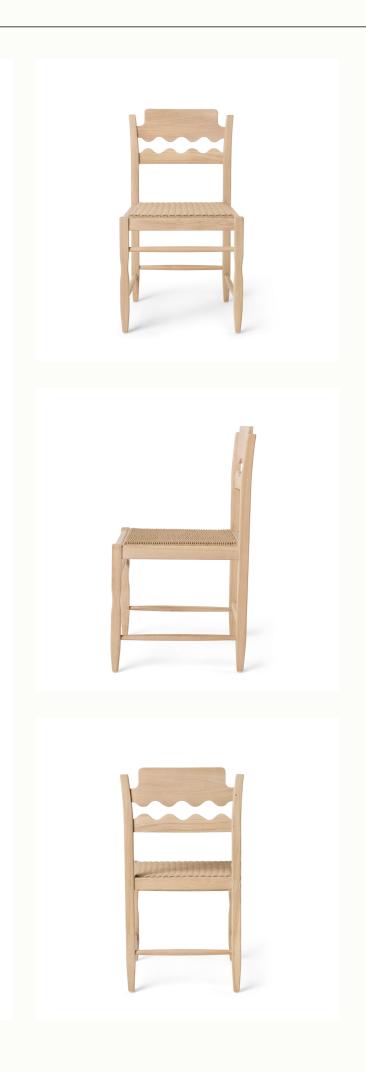

# Freda Razor Dining Chair

AVAILABLE IN PAPER CORD, SAND, OLIVE, MINK AND COM

# paper cord seat

### DETAILS

The Freda Wave Dining Chair has playful wavy lines inspired by French mid-century designs, and plays wonderfully with the Freda Razor in a mix-and-match set. The sustainably-sourced white oak is finished with an anti-yellowing treatment to keep the wood bright for years to come.

### DIMENSIONS

20.5"W X 20.75"D X 35.5"H SEAT HEIGHT: 19.5"