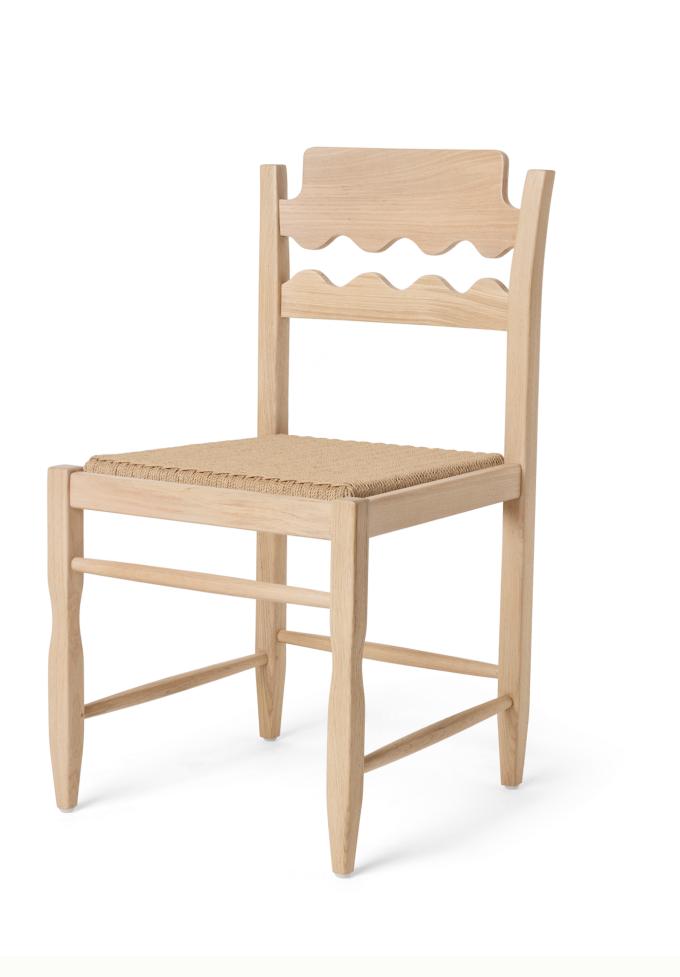

# Freda Razor Dining Chair

AVAILABLE IN PAPER CORD, SAND, OLIVE, MINK AND COM

# paper cord seat

### DETAILS

The Freda Wave Dining Chair has playful wavy lines inspired by French mid-century designs, and plays wonderfully with the Freda Razor in a mix-and-match set. The sustainably-sourced white oak is finished with an anti-yellowing treatment to keep the wood bright for years to come.

This chair is customizable with either a classic Danish paper cord seat showcasing a woven pattern that is both durable and designed to minimize sagging, or an upholstered seat in your choice of performance linen or customer own material (COM).

## MATERIALS

NATURAL WOVEN PAPER CORD SOLID OAK FRAME WITH NEUTRAL FINISH

### DIMENSIONS

20.5"W X 20.75"D X 35.5"H SEAT HEIGHT: 19.5"

### WOOD

WHITE OAK