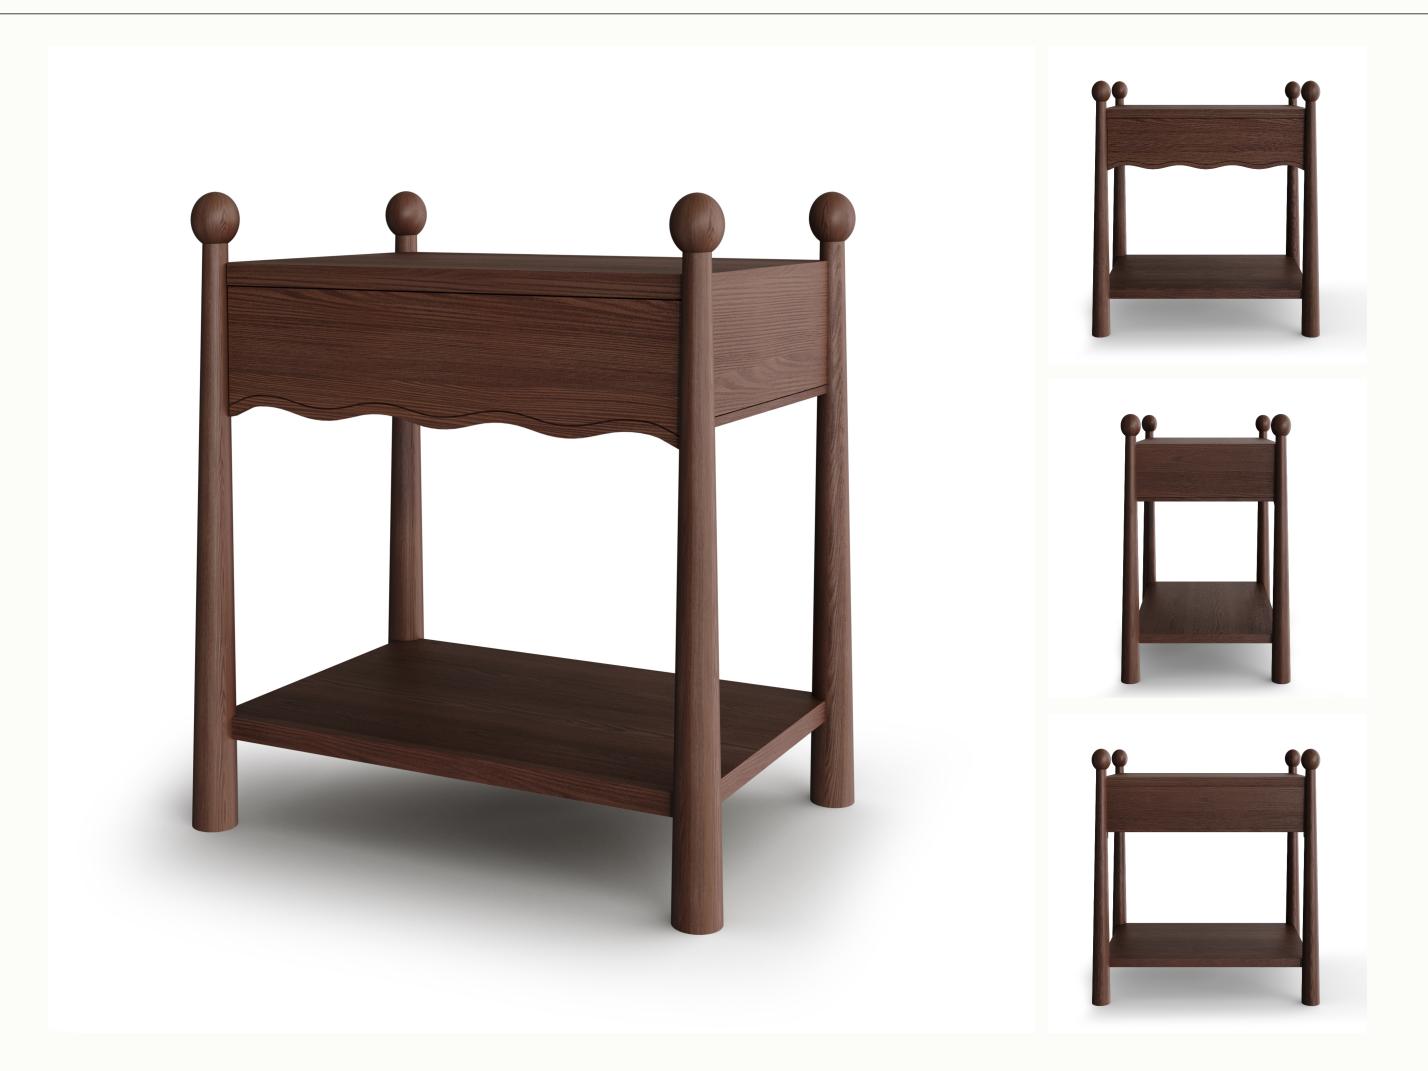

## wave nightstand

## DETAILS

Discover our latest Editions release—a limited collection of numbered pieces inspired by vintage finds and heirloom treasures.

Designed to complement the Wave Console, the Wave Nightstand is inspired by French mid-century designs with solid drawers fitted with German soft-close hardware. The sustainably-sourced white oak is finished with a satin-brown stain for a classic feel.

## MATERIALS

SOLID WHITE OAK WITH BROWN FINISH SOFT-CLOSE DRAWER WITH GERMAN HARDWARE

## DIMENSIONS

23.75"W X 29.5"D X 16.25"H DRAWER HEIGHT: 6"

COLOR

Brown Oak