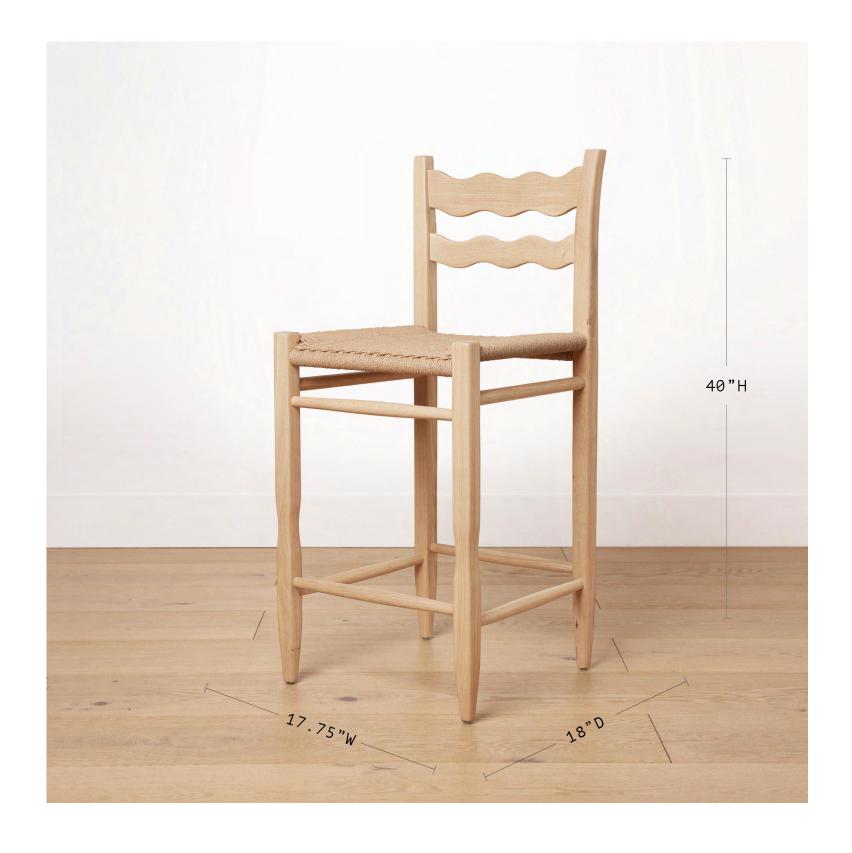

# freda wave counter stool

### DETAILS

Discover our latest Editions release—a limited collection of numbered pieces inspired by vintage finds and heirloom treasures.

The Freda Wave Counter Stool has playful wavy lines inspired by French mid-century designs, and plays wonderfully with the Freda Razor in a mix-and-match set. The paper cord seat is both low-impact and durable, while the sustainably-sourced white oak is finished with an anti-yellowing treatment to keep the wood bright for years to come.

### MATERIALS

DANISH WOVEN PAPER CORD
HIGH-GRADE OAK FRAME WITH NEUTRAL FINISH

### DIMENSIONS

17.75"W X 18"D X 40" H

(Seat: 26.5"H)

## COLOR



White Oak