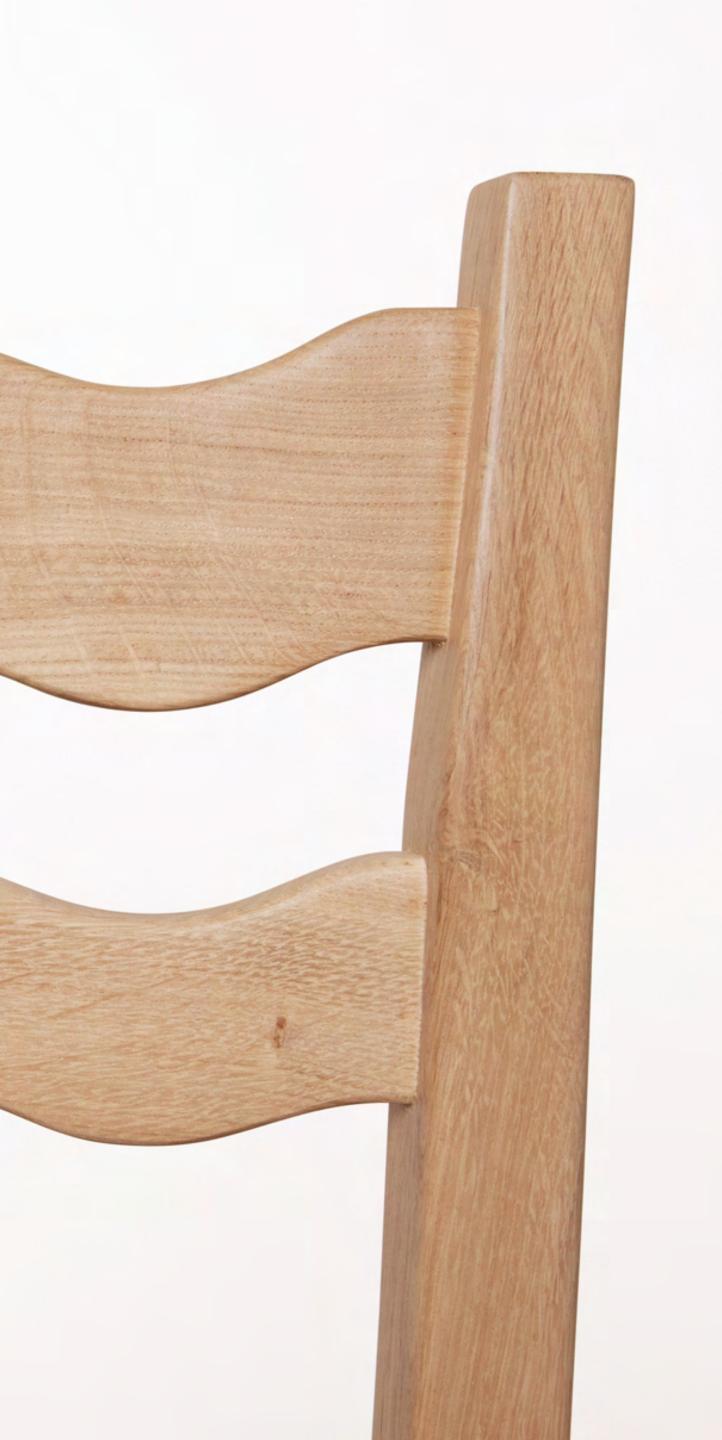

### DETAILS

Discover our latest Editions release—a limited collection of numbered pieces inspired by vintage finds and heirloom treasures.

The Freda Wave Counter Stool has playful wavy lines inspired by French mid-century designs, and plays wonderfully with the Freda Razor in a mix-and-match set. The paper cord seat is both low-impact and durable, while the sustainably-sourced white oak is finished with an anti-yellowing treatment to keep the wood bright for years to come.

### MATERIALS

DANISH WOVEN PAPER CORD
HIGH-GRADE OAK FRAME WITH NEUTRAL FINISH