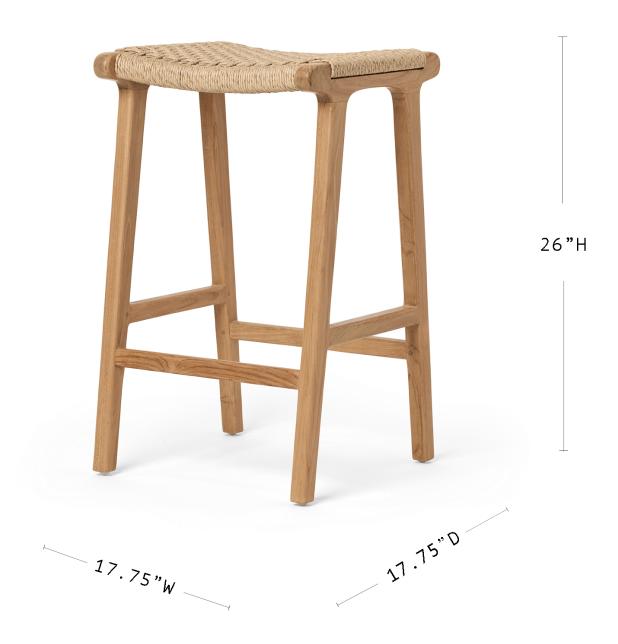

# stool #3

#### DETAILS

The backless version of our classic counter stool. Perfect for kitchens that require a low-profile stool, but still seek a hint of drama. Pair this backless beauty at the end of an island with our stool #2 to add additional seating without the clutter.

Dressed in a performance rattan, this teak stool is designed to stand the test of time in any outdoor environment. It's equally beautiful indoors, especially for young families who value the ability to give the stools a deep clean. This is by our most durable and versatile material story.

#### MATERIALS

100% RECYCLABLE SYNTHETIC RATTAN, UV TREATED FOR ENDURANCE HIGH-GRADE TEAK FRAME WITH NEUTRAL OUTDOOR FINISH

### DIMENSIONS

17.75"W × 17.75"D × 26"H

## COLOR







Outdoor Synthetic

Natural Paper Cord