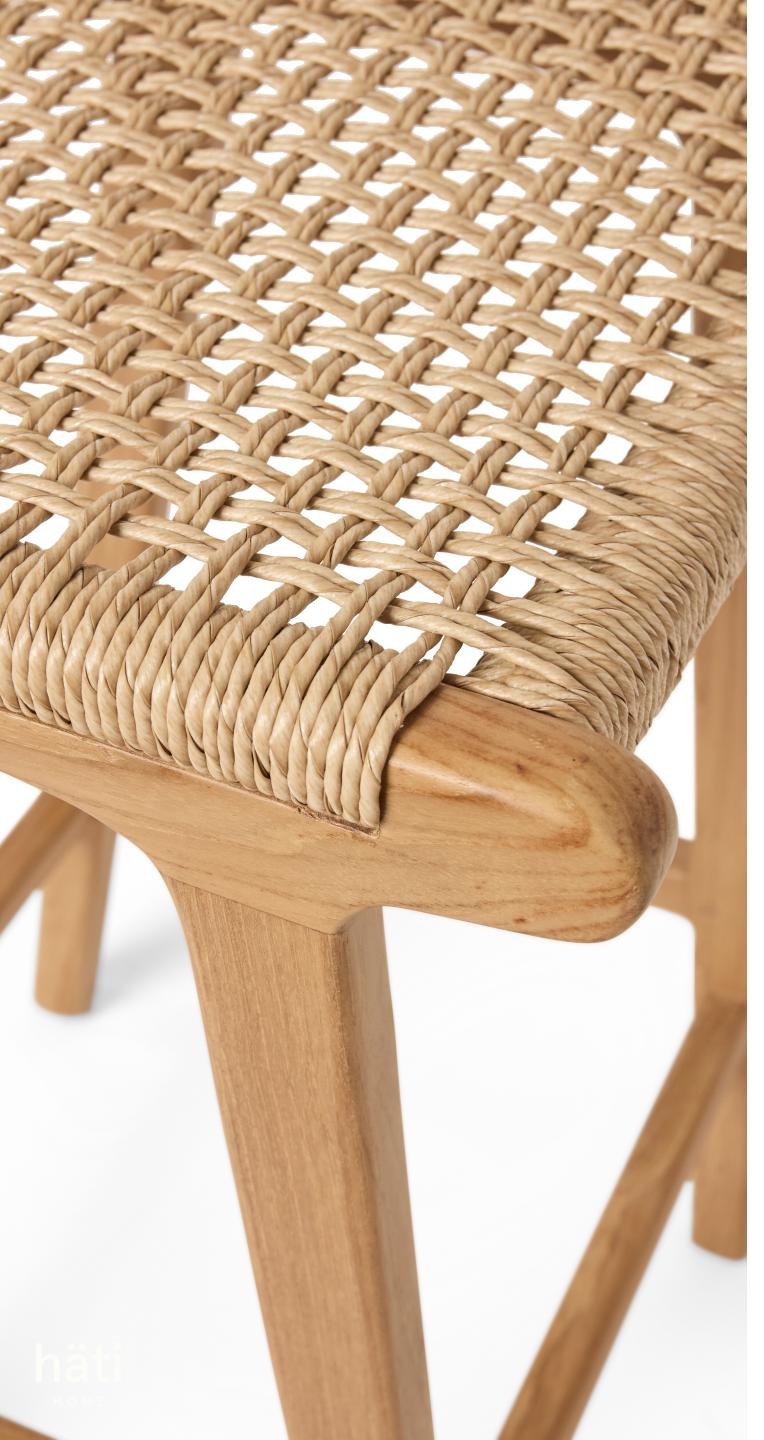

Dressed in a performance rattan, this teak stool is designed to stand the test of time in any outdoor environment. It's equally beautiful indoors, especially for young families who value the ability to give the stools a deep clean. This is by our most durable and versatile material story.

#### MATERIALS

100% RECYCLABLE SYNTHETIC RATTAN, UV TREATED FOR ENDURANCE HIGH-GRADE TEAK FRAME WITH NEUTRAL OUTDOOR FINISH