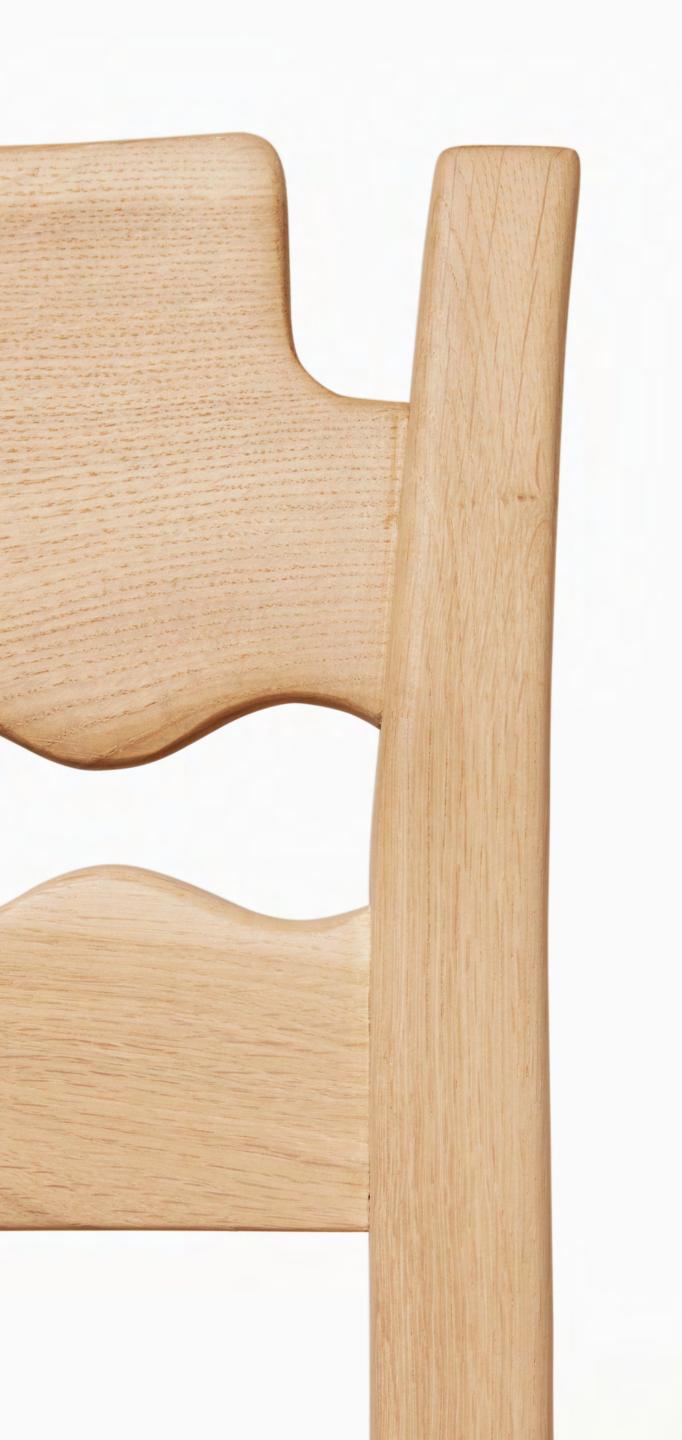

# DETAILS

Discover our latest Editions release—a limited collection of numbered pieces inspired by vintage finds and heirloom treasures.

The Freda Razor Counter Stool has playful wavy lines inspired by French mid-century designs, and plays wonderfully in a mix-and-match set with the Freda Wave. The paper cord seat is both low-impact and durable, while the sustainably-sourced white oak is finished with an anti-yellowing treatment to keep the wood bright for years to come.