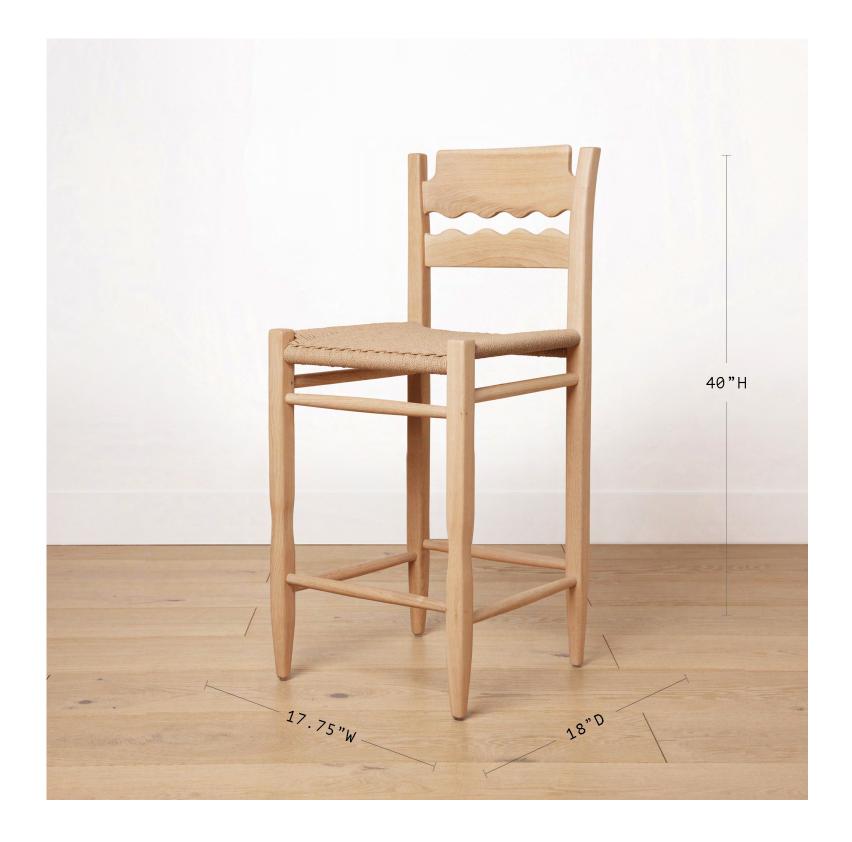

# freda razor counter stool

# DETAILS

Discover our latest Editions release—a limited collection of numbered pieces inspired by vintage finds and heirloom treasures.

The Freda Razor Counter Stool has playful wavy lines inspired by French mid-century designs, and plays wonderfully in a mix-and-match set with the Freda Wave. The paper cord seat is both low-impact and durable, while the sustainably-sourced white oak is finished with an anti-yellowing treatment to keep the wood bright for years to come.

# MATERIALS

DANISH WOVEN PAPER CORD
HIGH-GRADE OAK FRAME WITH NEUTRAL FINISH

# DIMENSIONS

17.75"W X 18"D X 40" H

(Seat: 26.5"H)

# COLOR



White Oak