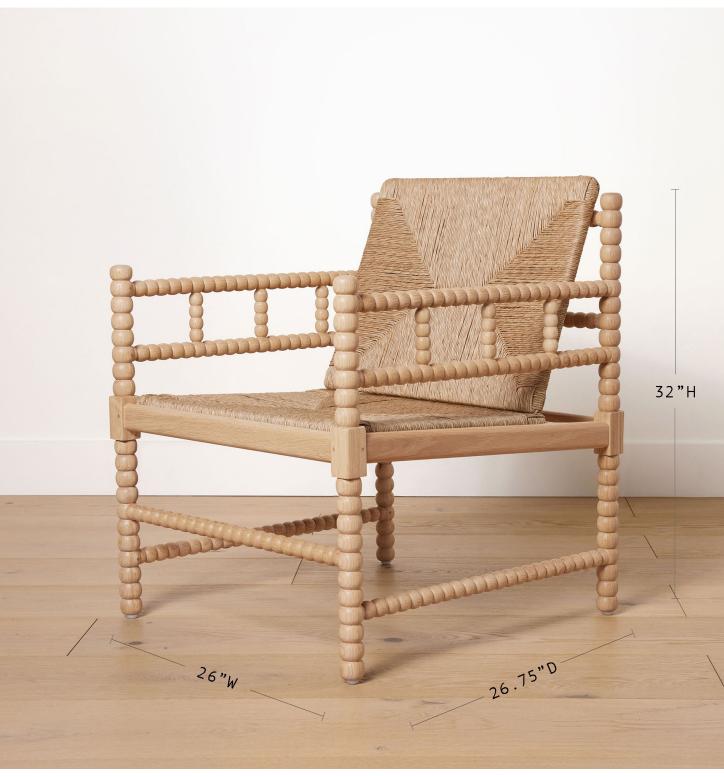

## DETAILS

The boble lounge is a testament to craftsmanship. Inspired by the bobbin furniture of 17th century France, this piece features a solid white oak frame and a natural woven rush seat and backrest. Each bobbin is lathe-turned by hand, a legacy skill that only a few manufactures still possess. The natural woven rush used in the seat and backrest has been used in furniture for thousands of years and is a feature of European country-furniture.

## DIMENSIONS

26"W X 26.75"D X 32"H

(Seat: 16.5"H)

COLOR

Woven Rush