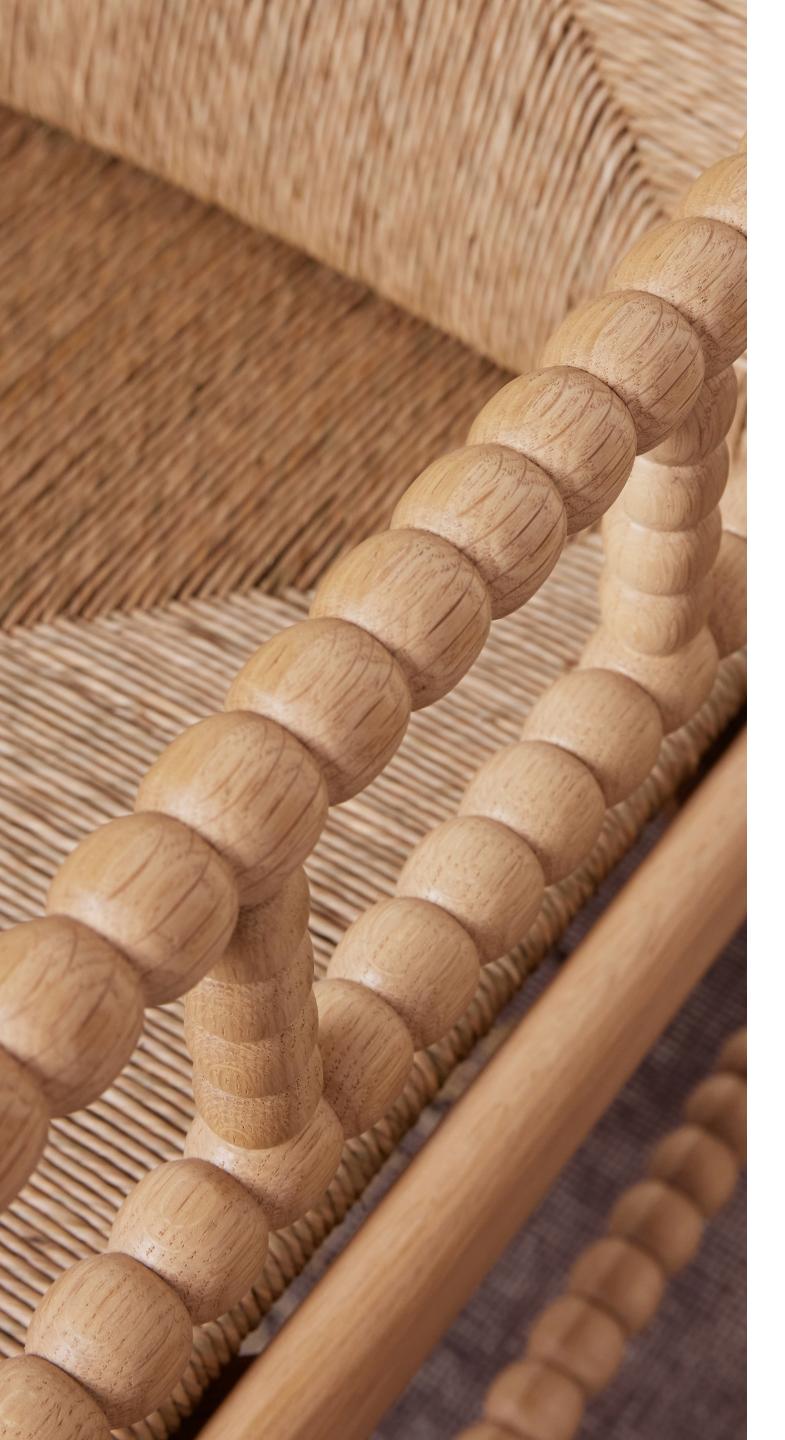

## DETAILS

The boble lounge is a testament to craftsmanship. Inspired by the bobbin furniture of 17th century France, this piece features a solid white oak frame and a natural woven rush seat and backrest. Each bobbin is lathe-turned by hand, a legacy skill that only a few manufactures still possess. The natural woven rush used in the seat and backrest has been used in furniture for thousands of years and is a feature of European country-furniture.

## MATERIALS

NATURAL WOVEN RUSH MATERIAL SOLID OAK FRAME WITH NEUTRAL FINISH