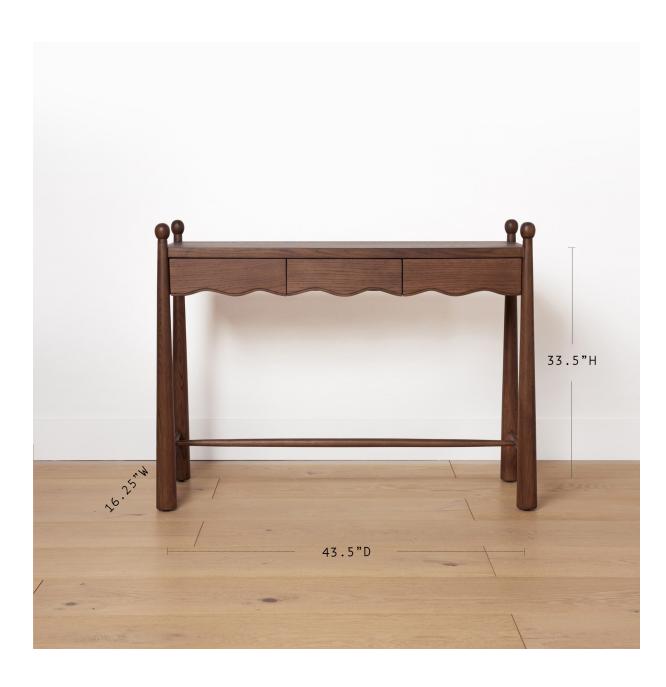

# wave console

## DETAILS

Introducing our first Editions collection—limited edition pieces that evoke a feeling of whimsy and originality in any space. Each piece is designed with a boundary-pushing, inquisitive spirit and crafted by hand from timeless materials. The Wave Console is inspired by French mid-century designs with solid drawers fitted with German soft-close hardware. The sustainably-sourced white oak is finished with a satin-brown stain for a classic feel.

## MATERIALS

SOLID BROWN OAK WITH SATIN FINISH
GERMAN SOFT-CLOSE DRAWER HARDWARE

### DIMENSIONS

43.5" W X 16.25"D X 33.5"H

## COLOR



Brown Oak