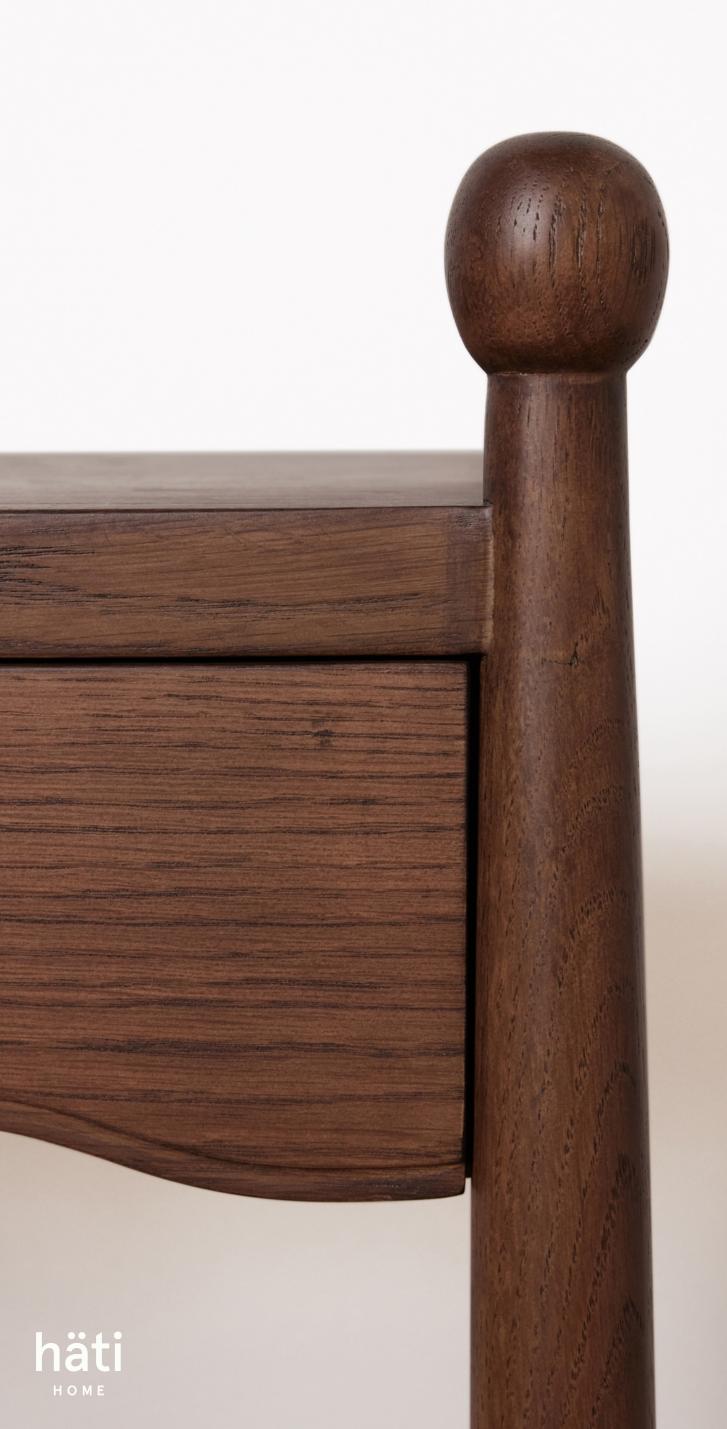

## DETAILS

Introducing our first Editions collection—limited edition pieces that evoke a feeling of whimsy and originality in any space. Each piece is designed with a boundary-pushing, inquisitive spirit and crafted by hand from timeless materials. The Wave Console is inspired by French mid-century designs with solid drawers fitted with German soft-close hardware. The sustainably-sourced white oak is finished with a satin-brown stain for a classic feel.

## MATERIALS

SOLID BROWN OAK WITH SATIN FINISH
GERMAN SOFT-CLOSE DRAWER HARDWARE