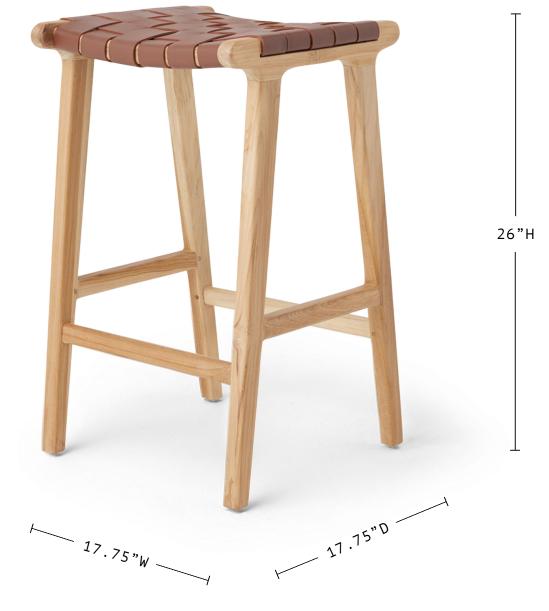

urced high-grade teak and treated to a beautiful neutral finish. The full-grain leather is vegetable-tanned, highlighting the natural texture of the hide while reducing our environmental footprint. The leather is finished with an anti-UV topcoat to protect against discoloration and stains. Pair this backless beauty at the end of an island with our stool #2 to add additional seating without the clutter. Whiskey is our most versatile color story and a great stain-friendly option.

## MATERIALS

Vegetable-tanned leather, zero chromium. Finished with a water-resistant top-coat to prime and protect. Indonesian teak is weather and life-proof. Full of beautiful color variation, we source young teak to prevent deforestation.

## DIMENSIONS

17.75"W x 17.75"D x 26"H

COLORS



**whiskey** natural