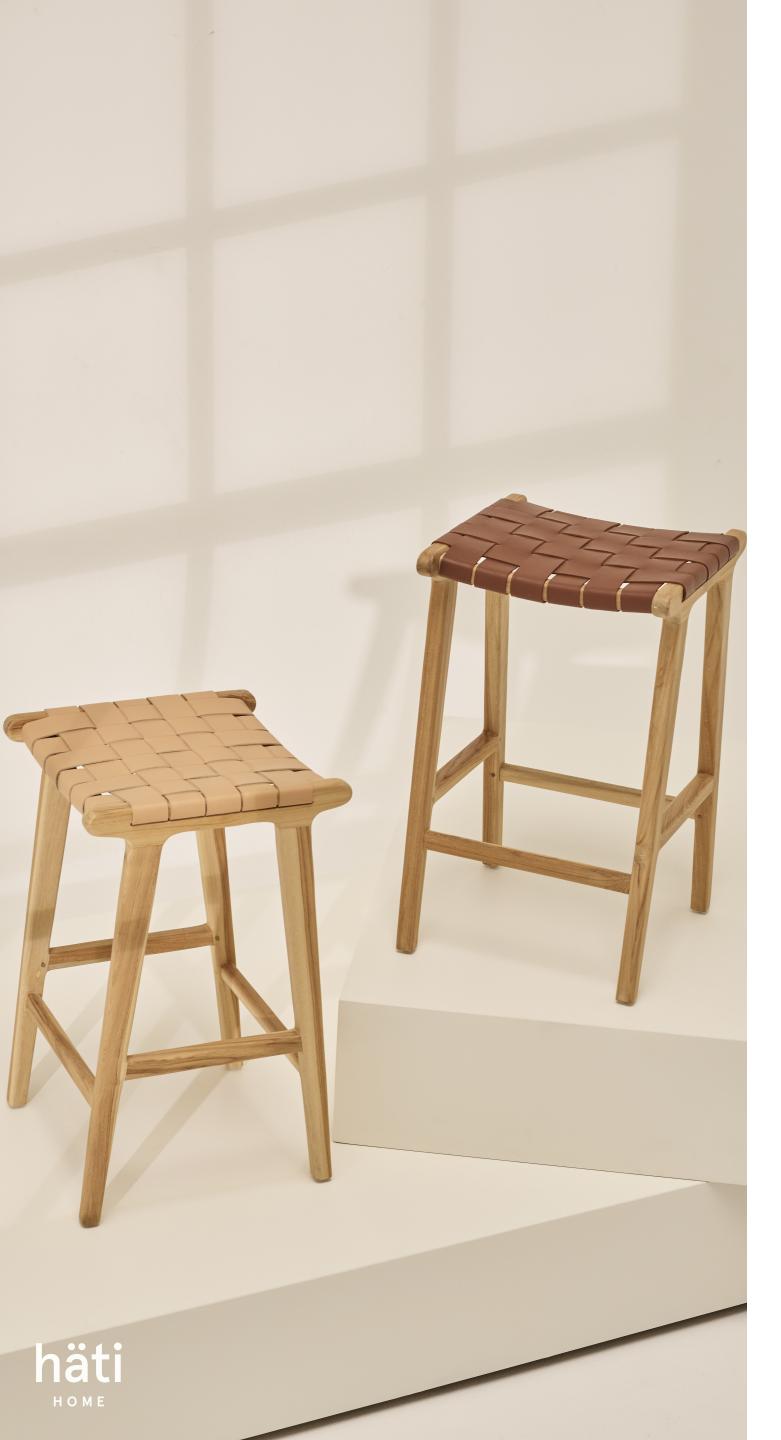

## stool #3

## DETAILS

The backless version of our classic counter stool. Perfect for kitchens that require a low-profile stool, but still seek a hint of drama. The stool #3 is made from locally sourced high-grade teak and treated to a beautiful neutral finish. The full-grain leather is vegetable-tanned, highlighting the natural texture of the hide while reducing our environmental footprint. The leather is finished with an anti-UV topcoat to protect against discoloration and stains. Pair this backless beauty at the end of an island with our stool #2 to add additional seating without the clutter. Whiskey is our most versatile color story and a great stain-friendly option.

## DIMENSIONS

17.75"W x 17.75"D x 26"H

COLORS

**whiskey** natural