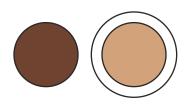

uire a low-profile stool, but still seek a hint of drama. The stool #3 is made from locally sourced high-grade teak and treated to a beautiful neutral finish. The full-grain leather is vegetable-tanned, highlighting the natural texture of the hide while reducing our environmental footprint. The leather is finished with an anti-UV topcoat to protect against discoloration and stains. Pair this backless beauty at the end of an island with our stool #2 to add additional seating without the clutter.

## MATERIALS

Vegetable-tanned leather, zero chromium.

Finished with a water-resistant top-coat to prime and protect.

Indonesian teak is weather and life-proof. Full of beautiful color variation, we source young teak to prevent deforestation.

### DIMENSIONS

17.75"W x 17.75"D x 26"H

## COLORS



whiskey **natural**