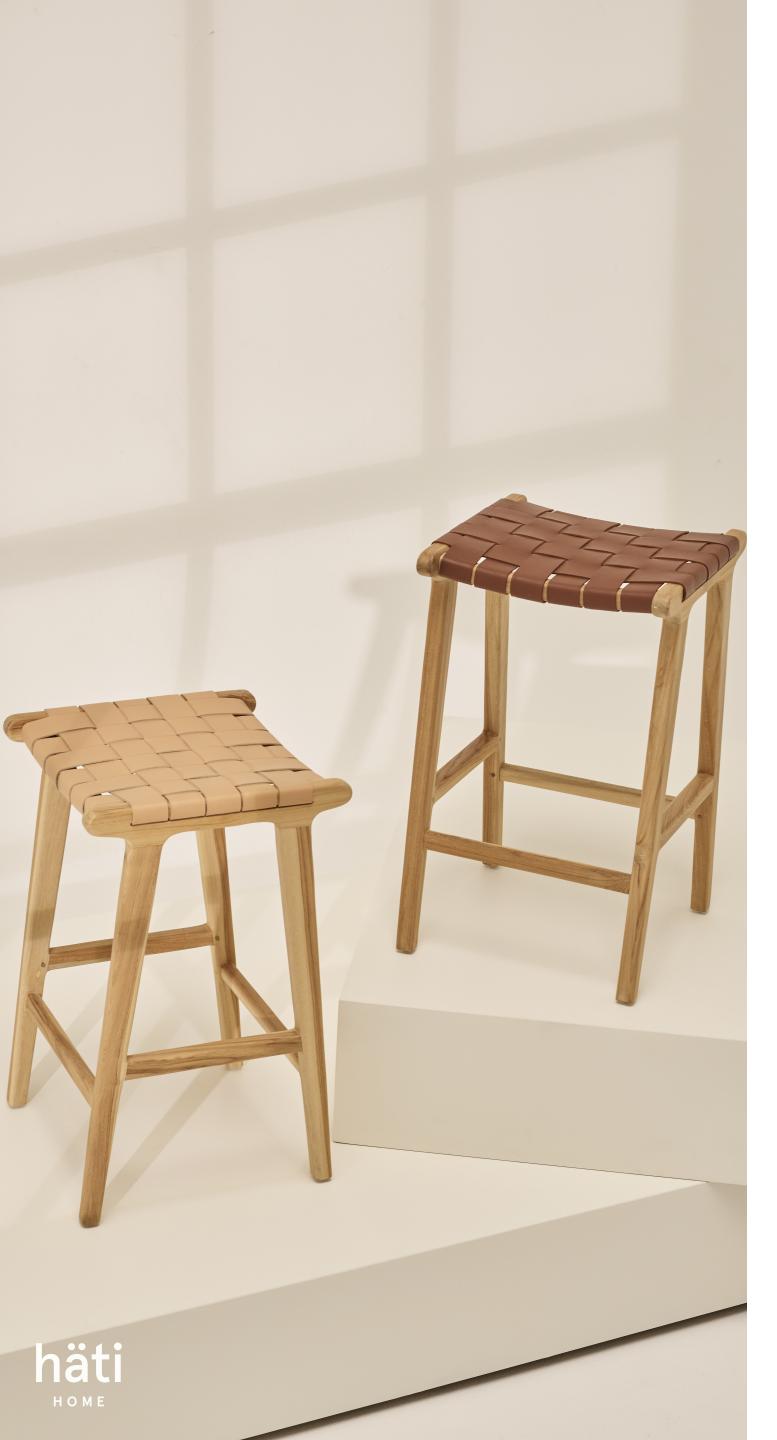

# stool #3

### DETAILS

The backless version of our classic counter stool. Perfect for kitchens that require a low-profile stool, but still seek a hint of drama. The stool #3 is made from locally sourced high-grade teak and treated to a beautiful neutral finish. The full-grain leather is vegetable-tanned, highlighting the natural texture of the hide while reducing our environmental footprint. The leather is finished with an anti-UV topcoat to protect against discoloration and stains. Pair this backless beauty at the end of an island with our stool #2 to add additional seating without the clutter.

### DIMENSIONS

17.75"W x 17.75"D x 26"H