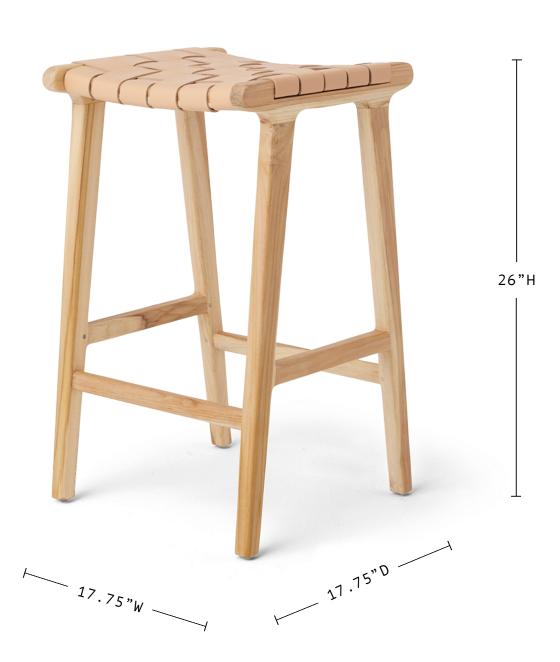

, but still seek a hint of drama. The stool #3 is made from locally sourced high-grade teak and treated to a beautiful neutral finish. The full-grain leather is vegetable-tanned, highlighting the natural texture of the hide while reducing our environmental footprint. The leather is finished with an anti-UV topcoat to protect against discoloration and stains. Pair this backless beauty at the end of an island with our stool #2 to add additional seating without the clutter.

## MATERIALS

Vegetable-tanned leather, zero chromium.

Finished with a water-resistant top-coat to prime and protect.

Indonesian teak is weather and life-proof. Full of beautiful color variation, we source young teak to prevent deforestation.

### DIMENSIONS

17.75"W x 17.75"D x 26"H

## COLORS



whiskey **natural**