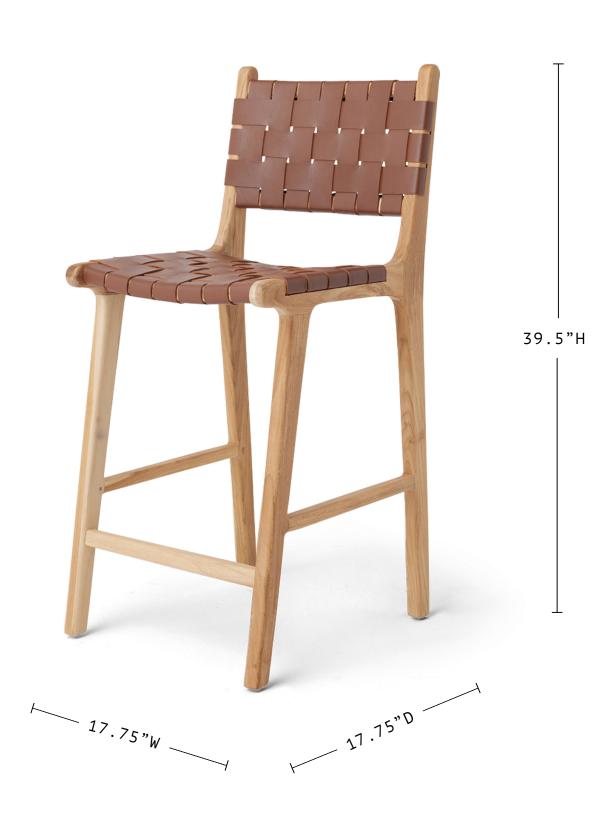

for any counter space. The stool #2 is made from locally sourced high-grade teak and treated to a beautiful neutral finish. The full-grain leather is vegetable-tanned, highlighting the natural texture of the hide while reducing our environmental footprint. The leather is finished with an anti-UV topcoat to protect against discoloration and stains. Whiskey is our most versatile color story and a great stain-friendly option.

## MATERIALS

Vegetable-tanned leather, zero chromium.

Finished with a water-resistant top-coat to prime and protect.

Indonesian teak is weather and life-proof. Full of beautiful color variation, we source young teak to prevent deforestation.

#### DIMENSIONS

17.75"W x 17.75"D x 39.5"H

(Seat: 26"H)

## COLORS



# whiskey paper cord natural ink

outdoor synthetic