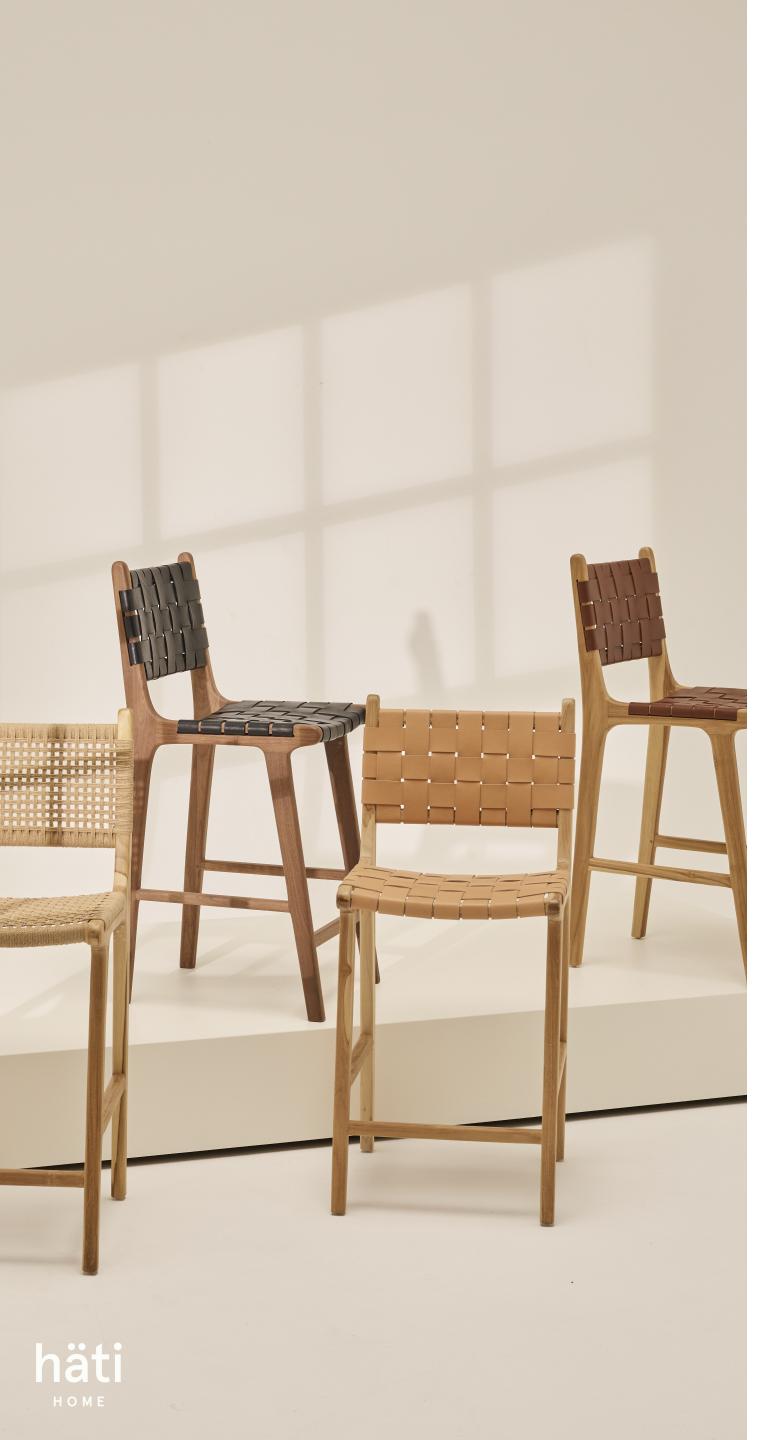

# stool #2

#### DETAILS

The perfect seating accessory for any counter space. The stool #2 is made from locally sourced high-grade teak and treated to a beautiful neutral finish. The full-grain leather is vegetable-tanned, highlighting the natural texture of the hide while reducing our environmental footprint. The leather is finished with an anti-UV topcoat to protect against discoloration and stains. Whiskey is our most versatile color story and a great stain-friendly option.

#### DIMENSIONS

17.75"W x 17.75"D x 39.5"H

(Seat: 26"H)