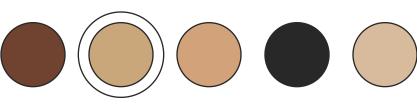

# stool #2

## DETAILS

The perfect seating accessory for any counter space. The stool #2 is made from locally sourced high-grade teak and treated to a beautiful neutral finish. Dressed in Danish paper cord to elevate any dining experience, this stool combines old-world and modern textures, featuring a distinct patterned weave highlighting artisanal craftsmanship.

## MATERIALS

Woven from paper, inspired by Scandinavian design. Ultra-durable and 100% biodegradable. Indonesian teak is weather and life-proof. Full of beautiful color variation, we source young teak to prevent deforestation.

#### DIMENSIONS

17.75"W × 17.75"D × 39.5"H

(Seat: 26"H)

#### COLORS



whiskey paper cord natural ink outdoor synthetic