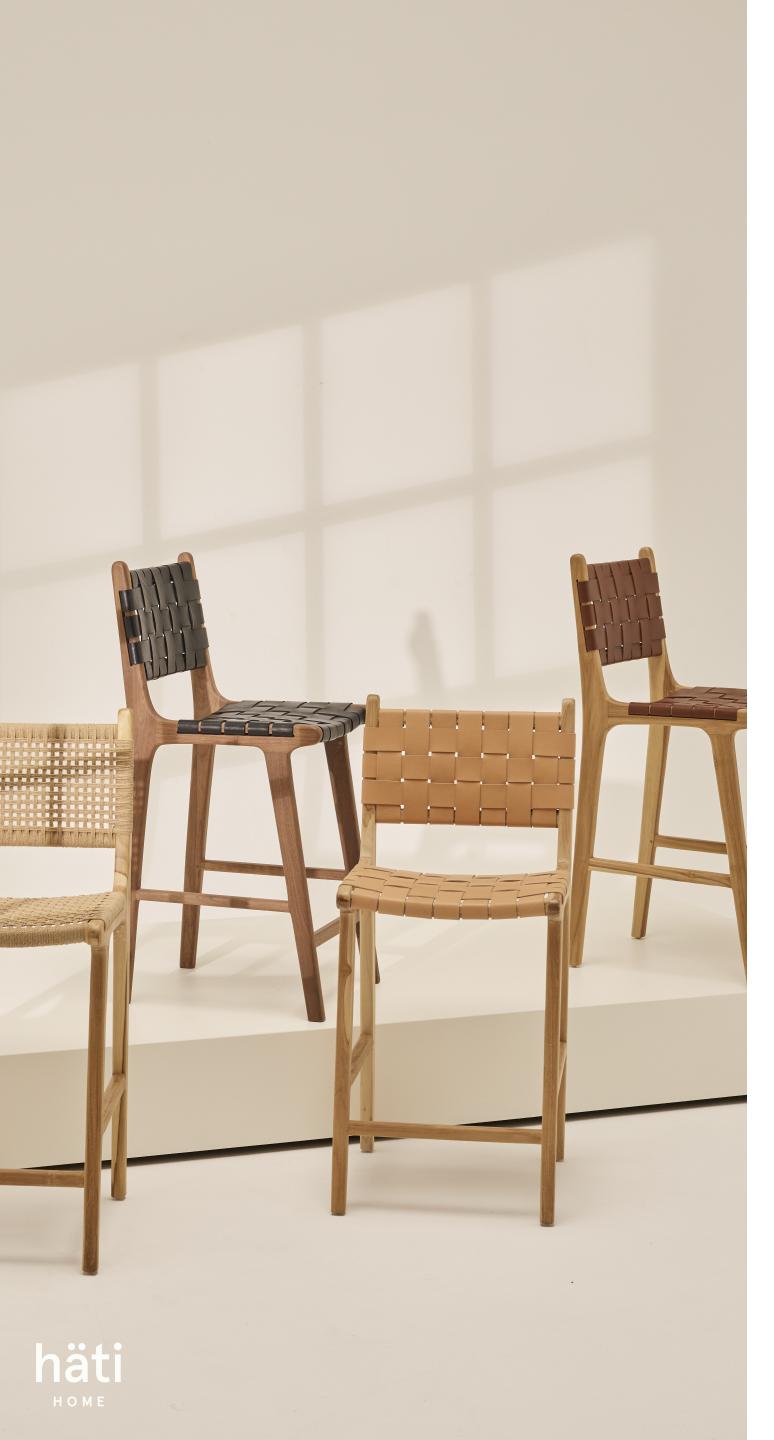

## DETAILS

The perfect seating accessory for any counter space. The stool #2 is made from locally sourced high-grade teak and treated to a beautiful neutral finish. Dressed in Danish paper cord to elevate any dining experience, this stool combines old-world and modern textures, featuring a distinct patterned weave highlighting artisanal craftsmanship.

## MATERIALS

Woven from paper, inspired by Scandinavian design. Ultra-durable and 100% biodegradable. Indonesian teak is weather and life-proof. Full of beautiful color variation, we source young teak to prevent deforestation.