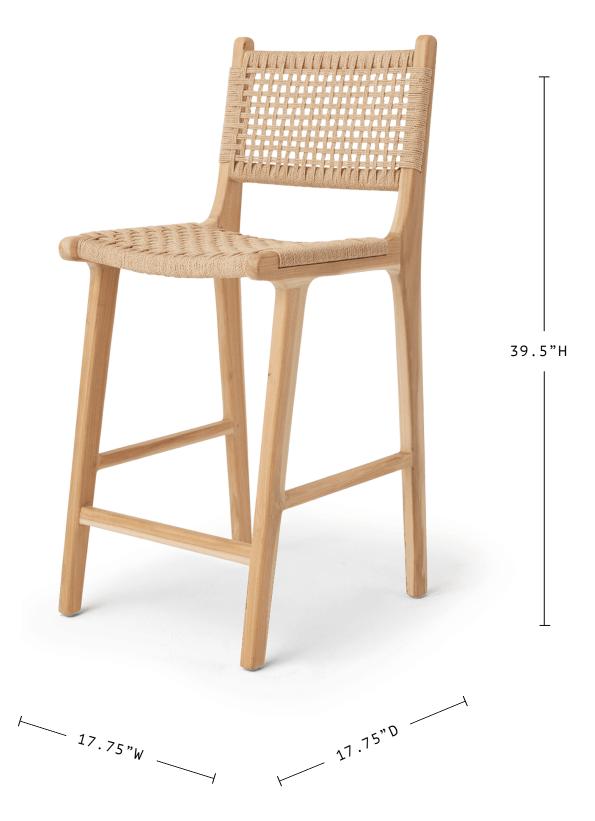

# stool #2

## DETAILS

The perfect seating accessory for any counter space. The stool #2 is made from locally sourced high-grade teak and treated to a beautiful neutral finish. Dressed in Danish paper cord to elevate any dining experience, this stool combines old-world and modern textures, featuring a distinct patterned weave highlighting artisanal craftsmanship.

## MATERIALS

Woven from paper, inspired by Scandinavian design. Ultra-durable and 100% biodegradable. Indonesian teak is weather and life-proof. Full of beautiful color variation, we source young teak to prevent deforestation.

#### DIMENSIONS

17.75"W × 17.75"D × 39.5"H

(Seat: 26"H)

#### COLORS



whiskey paper cord natural ink outdoor synthetic