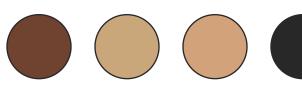

# stool #2

## DETAILS

The perfect seating accessory for any counter space. The stool #2 is made from locally sourced high-grade teak and treated to a beautiful neutral outdoor finish. The synthetic rattan matches the texture and aesthetic of a natural fiber but is UV-treated to make it suitable for outdoor use. Equally beautiful indoors, especially for young families, these stools can be taken outside and rinsed off.

### MATERIALS

Woven from synthetic rattan, inspired by Scandinavian design. Ultra-durable and 100% recyclable. Indonesian teak is weather and life-proof. Full of beautiful color variation, we source young teak to prevent deforestation.

#### DIMENSIONS

17.75"W × 17.75"D × 39.5"H

(Seat: 26"H)

#### COLORS



whiskey paper cord natural ink outdoor synthetic