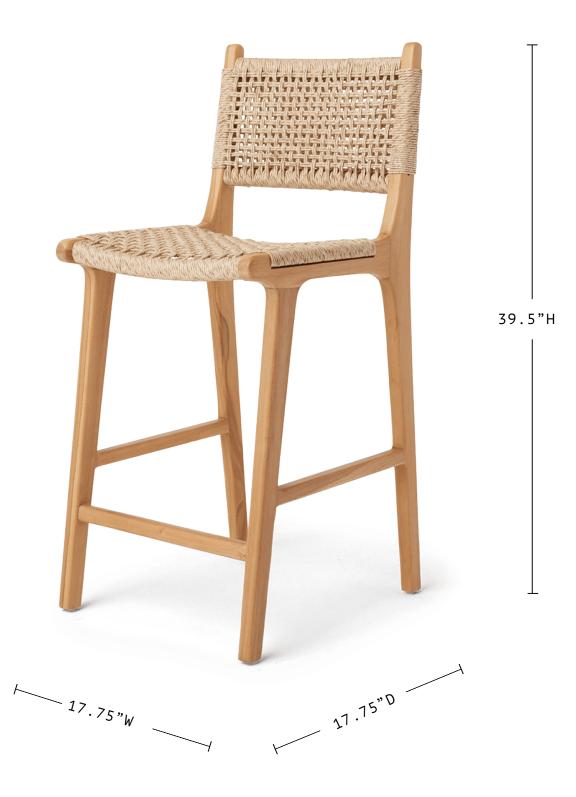

# stool #2

## DETAILS

The perfect seating accessory for any counter space. The stool #2 is made from locally sourced high-grade teak and treated to a beautiful neutral outdoor finish. The synthetic rattan matches the texture and aesthetic of a natural fiber but is UV-treated to make it suitable for outdoor use. Equally beautiful indoors, especially for young families, these stools can be taken outside and rinsed off.

### MATERIALS

Woven from synthetic rattan, inspired by Scandinavian design. Ultra-durable and 100% recyclable. Indonesian teak is weather and life-proof. Full of beautiful color variation, we source young teak to prevent deforestation.

#### DIMENSIONS

17.75"W × 17.75"D × 39.5"H

(Seat: 26"H)

#### COLORS



whiskey paper cord natural ink outdoor synthetic