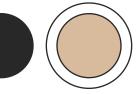

# stool #2

## DETAILS

The perfect seating accessory for any counter space. The stool #2 is made from locally sourced high-grade teak and treated to a beautiful neutral outdoor finish. The synthetic rattan matches the texture and aesthetic of a natural fiber but is UV-treated to make it suitable for outdoor use. Equally beautiful indoors, especially for young families, these stools can be taken outside and rinsed off.

### MATERIALS

Woven from synthetic rattan, inspired by Scandinavian design. Ultra-durable and 100% recyclable. Indonesian teak is weather and life-proof. Full of beautiful color variation, we source young teak to prevent deforestation.

#### DIMENSIONS

17.75"W × 17.75"D × 39.5"H

(Seat: 26"H)

#### COLORS



whiskey paper cord natural ink outdoor synthetic