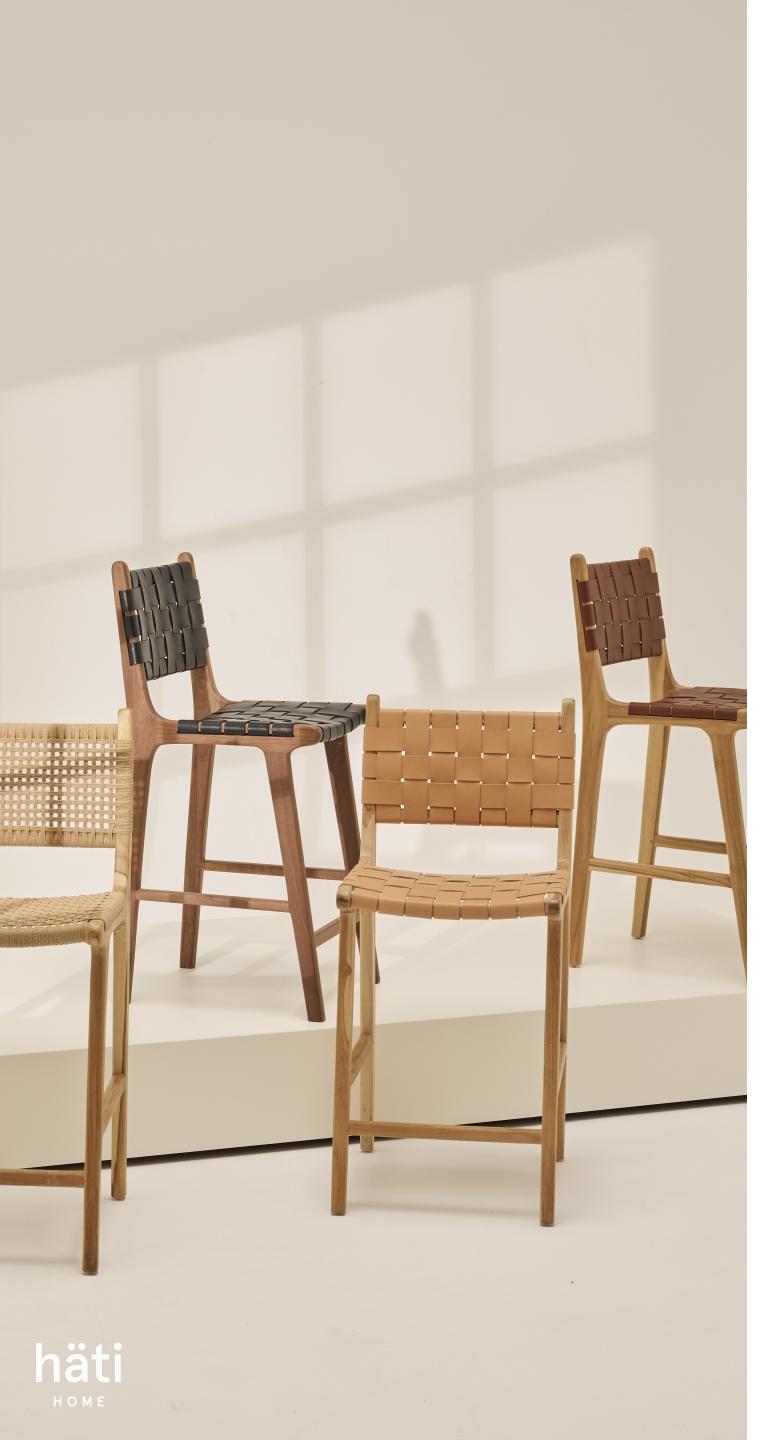

# stool #2

## DETAILS

The perfect seating accessory for any counter space. The stool #2 is made from locally sourced high-grade teak and treated to a beautiful neutral outdoor finish. The synthetic rattan matches the texture and aesthetic of a natural fiber but is UV-treated to make it suitable for outdoor use. Equally beautiful indoors, especially for young families, these stools can be taken outside and rinsed off.

### MATERIALS

Woven from synthetic rattan, inspired by Scandinavian design. Ultra-durable and 100% recyclable. Indonesian teak is weather and life-proof. Full of beautiful color variation, we source young teak to prevent deforestation.

#### COLORS

whiskey paper cord natural ink outdoor synthetic