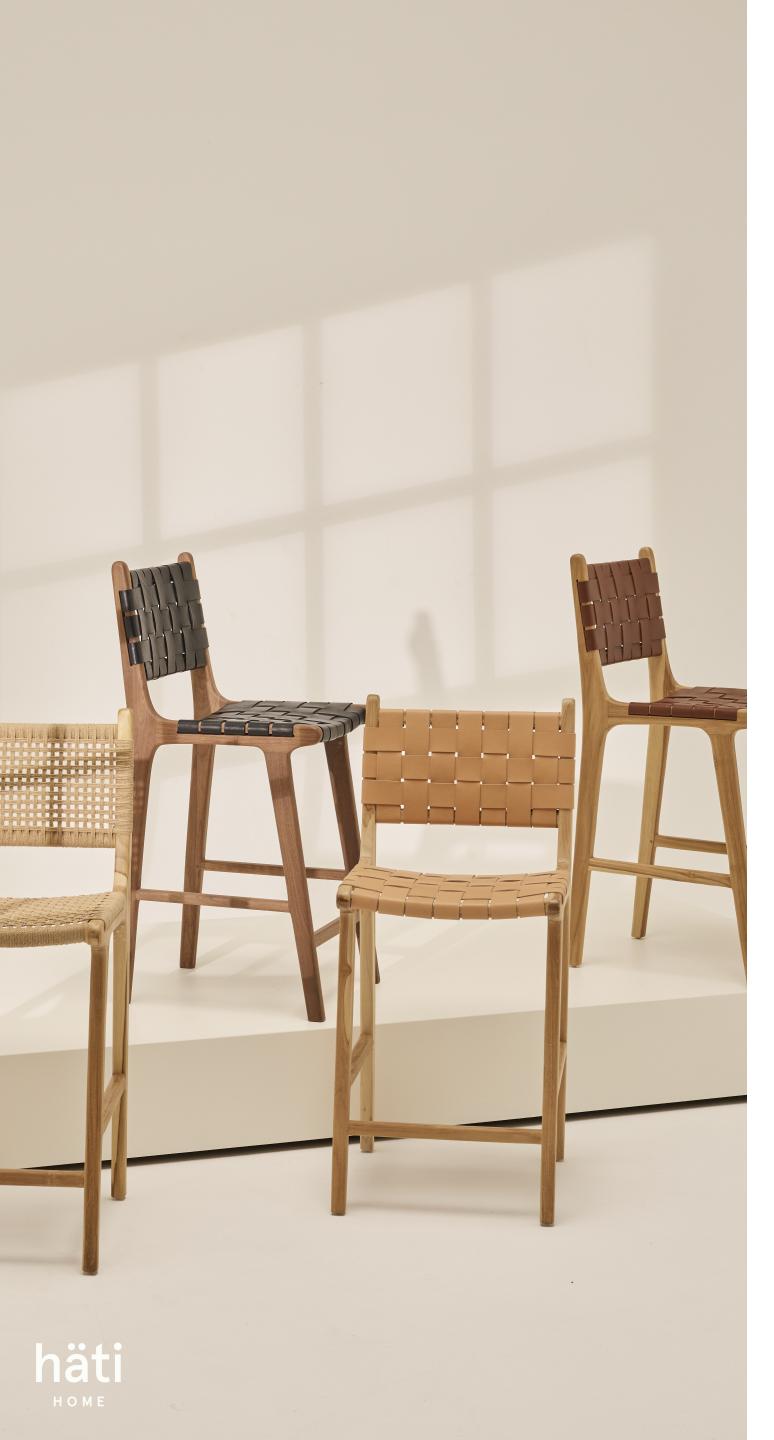

# stool #2

### DETAILS

The perfect seating accessory for any counter space. The stool #2 is made from locally sourced high-grade teak and treated to a beautiful neutral finish. The full-grain leather is vegetable-tanned, highlighting the natural texture of the hide while reducing our environmental footprint. The leather is finished with an anti-UV topcoat to protect against discoloration and stains. This particular stool has been a bestseller since its debut.

### MATERIALS

Vegetable-tanned leather, zero chromium.

Finished with a water-resistant top-coat to prime and protect.

Indonesian teak is weather and life-proof. Full of beautiful color variation, we source young teak to prevent deforestation.