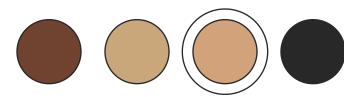

# stool #2

### DETAILS

The perfect seating accessory for any counter space. The stool #2 is made from locally sourced high-grade teak and treated to a beautiful neutral finish. The full-grain leather is vegetable-tanned, highlighting the natural texture of the hide while reducing our environmental footprint. The leather is finished with an anti-UV topcoat to protect against discoloration and stains. This particular stool has been a bestseller since its debut.

### MATERIALS

Vegetable-tanned leather, zero chromium.

Finished with a water-resistant top-coat to prime and protect.

Indonesian teak is weather and life-proof. Full of beautiful color variation, we source young teak to prevent deforestation.

#### DIMENSIONS

17.75"W x 17.75"D x 39.5"H

(Seat: 26"H)

## COLORS



whiskey
paper cord
natural
ink
outdoor synthetic