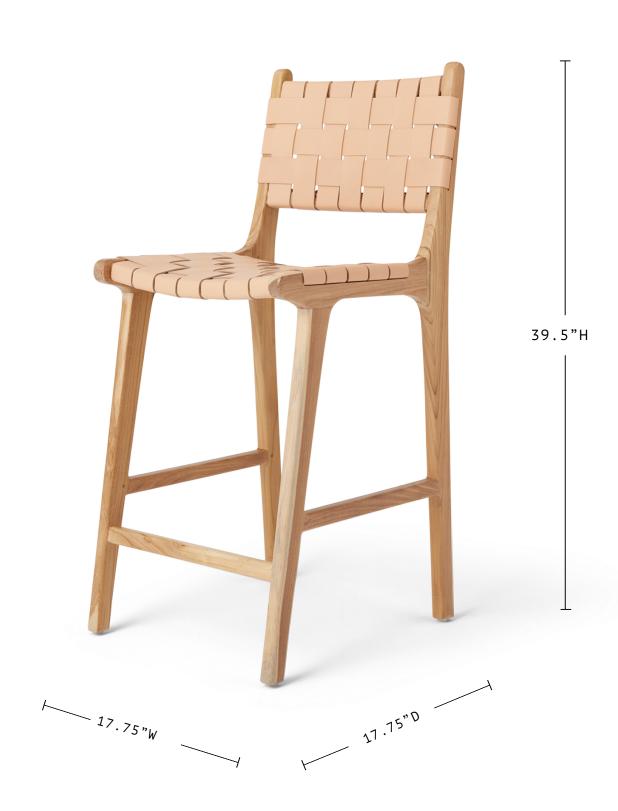

seating accessory for any counter space. The stool #2 is made from locally sourced high-grade teak and treated to a beautiful neutral finish. The full-grain leather is vegetable-tanned, highlighting the natural texture of the hide while reducing our environmental footprint. The leather is finished with an anti-UV topcoat to protect against discoloration and stains. This particular stool has been a bestseller since its debut.

### MATERIALS

Vegetable-tanned leather, zero chromium.

Finished with a water-resistant top-coat to prime and protect.

Indonesian teak is weather and life-proof. Full of beautiful color variation, we source young teak to prevent deforestation.

#### DIMENSIONS

17.75"W x 17.75"D x 39.5"H

(Seat: 26"H)

## COLORS



whiskey
paper cord
natural
ink
outdoor synthetic