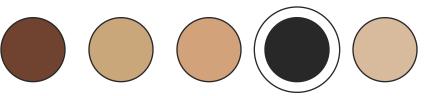

# stool #2

#### DETAILS

The perfect seating accessory for any counter space. The stool #2 is made from American walnut and treated to a neutral, matte finish. The full-grain leather is vegetable-tanned, highlighting the natural texture of the hide while reducing our environmental footprint. The leather is finished with an anti-UV topcoat to protect against discoloration and stains. Ink is our most stainresistant leather color.

#### MATERIALS

Vegetable-tanned leather, zero chromium. Finished with a water-resistant top-coat to prime and protect. Sustainably-sourced American walnut is naturally rich and dark, with subtle gorgeous grain throughout.

### DIMENSIONS

17.75"W × 17.75"D × 39.5"H

(Seat: 26"H)

## COLORS



whiskey paper cord natural ink outdoor synthetic