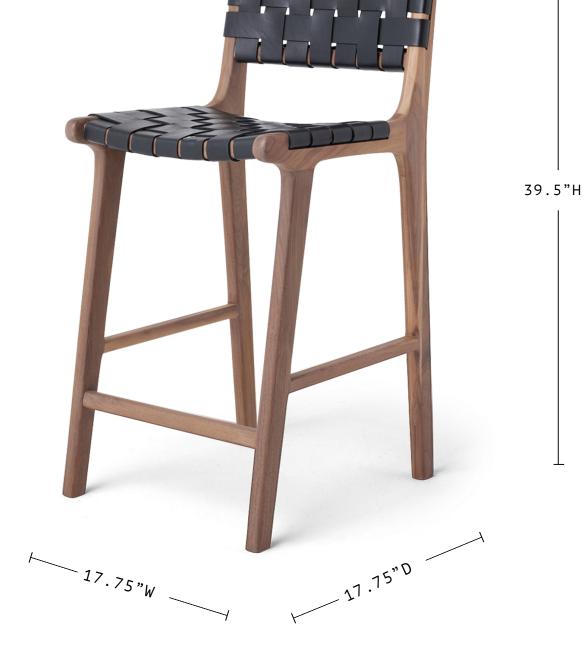

# stool #2

#### DETAILS

The perfect seating accessory for any counter space. The stool #2 is made from American walnut and treated to a neutral, matte finish. The full-grain leather is vegetable-tanned, highlighting the natural texture of the hide while reducing our environmental footprint. The leather is finished with an anti-UV topcoat to protect against discoloration and stains. Ink is our most stainresistant leather color.

#### MATERIALS

Vegetable-tanned leather, zero chromium. Finished with a water-resistant top-coat to prime and protect. Sustainably-sourced American walnut is naturally rich and dark, with subtle gorgeous grain throughout.

### DIMENSIONS

17.75"W × 17.75"D × 39.5"H

(Seat: 26"H)

## COLORS



whiskey paper cord natural ink outdoor synthetic