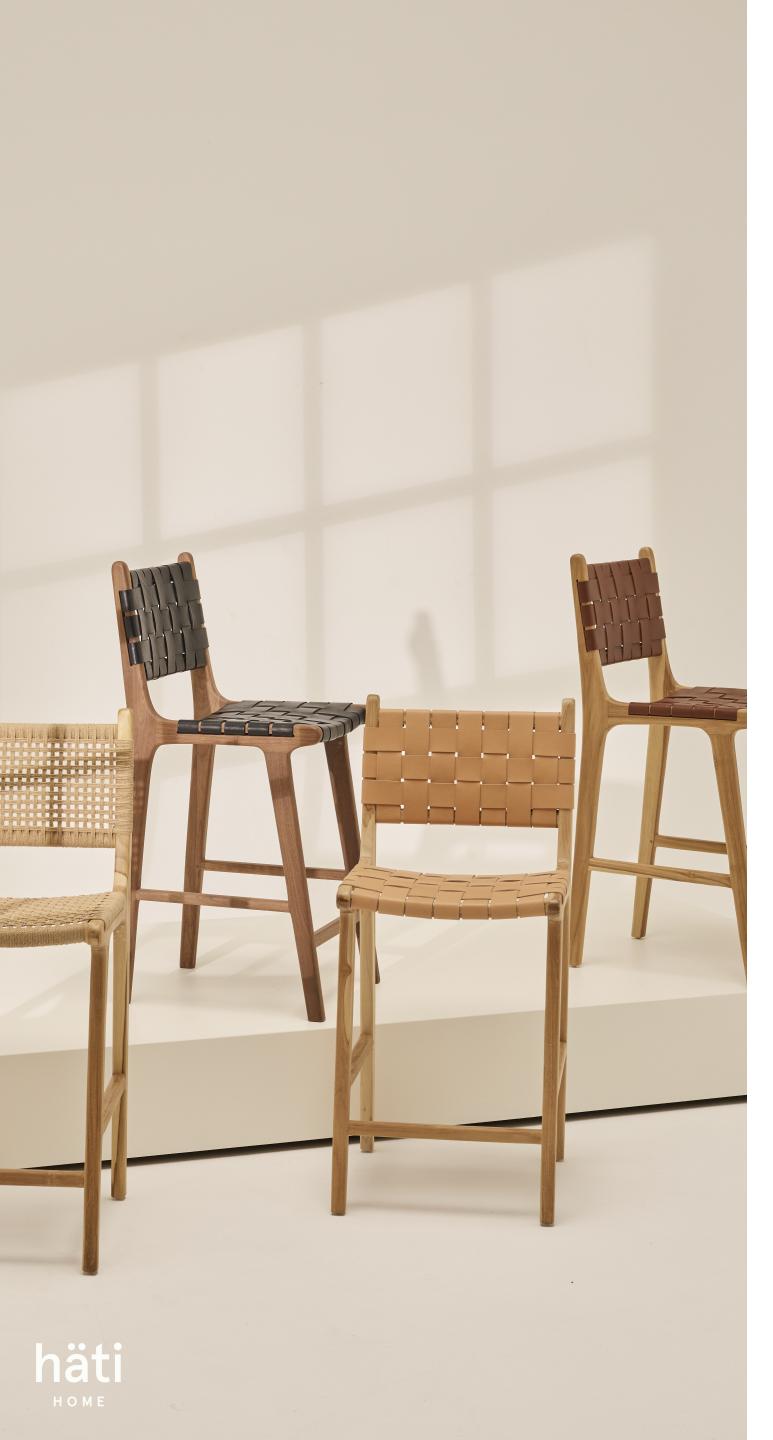

# stool #2

#### DETAILS

The perfect seating accessory for any counter space. The stool #2 is made from American walnut and treated to a neutral, matte finish. The full-grain leather is vegetable-tanned, highlighting the natural texture of the hide while reducing our environmental footprint. The leather is finished with an anti-UV topcoat to protect against discoloration and stains. Ink is our most stainresistant leather color.

#### MATERIALS

Vegetable-tanned leather, zero chromium. Finished with a water-resistant top-coat to prime and protect. Sustainably-sourced American walnut is naturally rich and dark, with subtle gorgeous grain throughout.