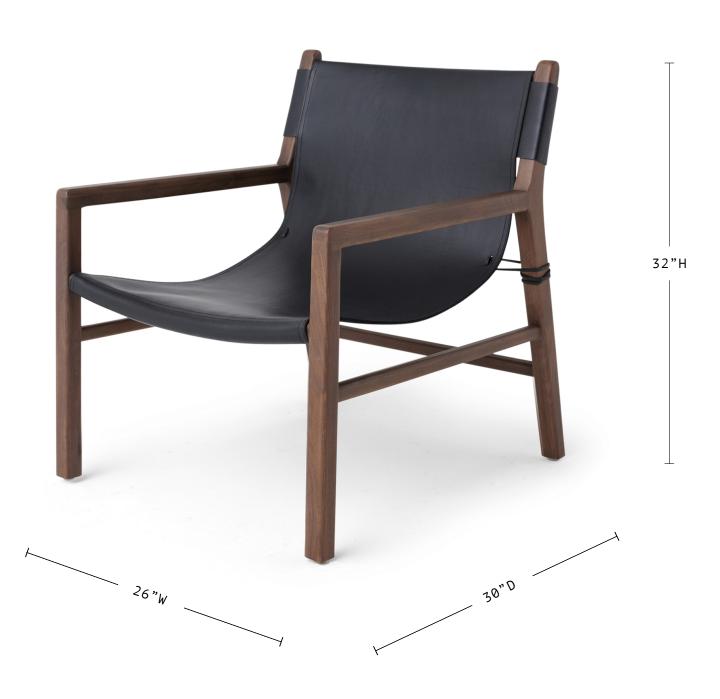

# lounge #1

### DETAILS

Inspired by the stunning interiors of Bali, the lounge #1 is a modern classic ready to dress up any space. The chair is made from American walnut and treated to a neutral, matte finish. The full-grain leather is vegetable-tanned, dry-dyed and finished with an opaque leather sealant to prevent patinas. Its clean lines make this lounger the perfect accent piece in any room. Ink is our most stain-resistant leather shade.

### MATERIALS

Vegetable-tanned leather, zero chromium.

Finished with a water-resistant top-coat to prime and protect.

Sustainably-sourced American walnut is naturally rich and dark, with subtle gorgeous grain throughout.

### DIMENSIONS

26"W × 30"D × 32"H

(Seat: 15.5"H)

## COLORS







whiskey natural **ink**