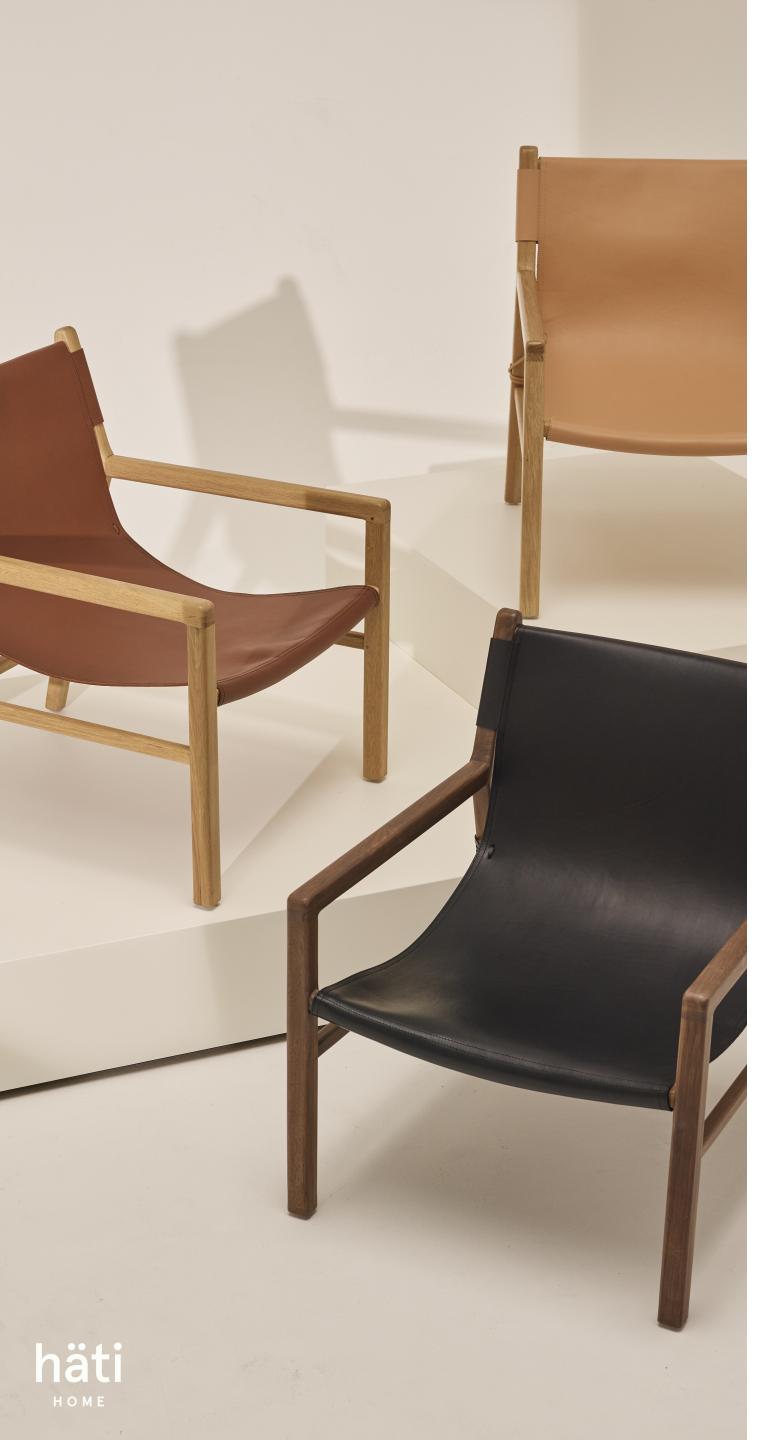

# lounge #1

### DETAILS

Inspired by the stunning interiors of Bali, the lounge #1 is a modern classic ready to dress up any space. The chair is made from American walnut and treated to a neutral, matte finish. The full-grain leather is vegetable-tanned, dry-dyed and finished with an opaque leather sealant to prevent patinas. Its clean lines make this lounger the perfect accent piece in any room. Ink is our most stain-resistant leather shade.

### MATERIALS

Vegetable-tanned leather, zero chromium.

Finished with a water-resistant top-coat to prime and protect.

Sustainably-sourced American walnut is naturally rich and dark, with subtle gorgeous grain throughout.