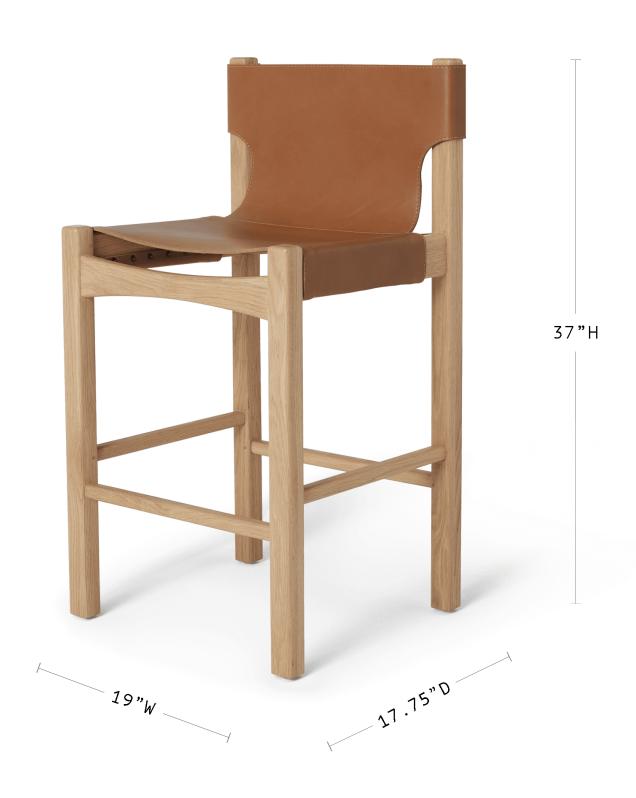

# henrik stool

### DETAILS

eet the modern heirloom collection featuring our most comfortable designs yet. Timeless lines, enduring materials, and muted tones ground your space for an inviting ambience. The full-grain leather is vegetable-tanned, highlighting the natural texture of the hide while reducing our environmental footprint. The leather is finished with an anti-UV topcoat to protect against discoloration and stains.

### MATERIALS

VEGETABLE-TANNED, FULL-GRAIN LEATHER
BACKED WITH FULL GRAIN LEATHER
SOLID WHITE OAK FRAME
FLOATING SEATS FOR ULTIMATE COMFORT

## DIMENSIONS

19"W x 17.75"D x 37"H

(Seat: 25.5"H)

### COLOR



0ak