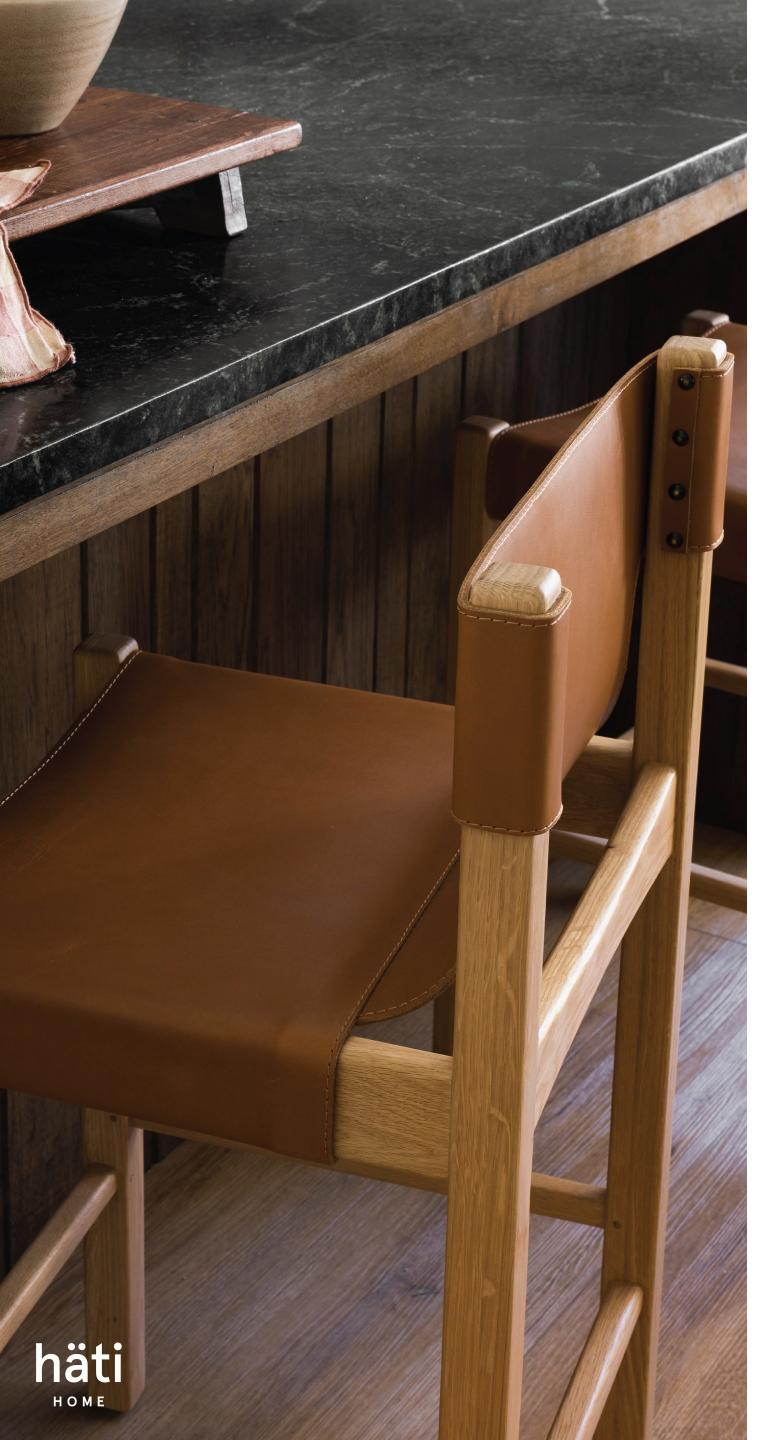

### DETAILS

eet the modern heirloom collection featuring our most comfortable designs yet. Timeless lines, enduring materials, and muted tones ground your space for an inviting ambience. The full-grain leather is vegetable-tanned, highlighting the natural texture of the hide while reducing our environmental footprint. The leather is finished with an anti-UV topcoat to protect against discoloration and stains.

### MATERIALS

VEGETABLE-TANNED, FULL-GRAIN LEATHER
BACKED WITH FULL GRAIN LEATHER
SOLID WHITE OAK FRAME
FLOATING SEATS FOR ULTIMATE COMFORT