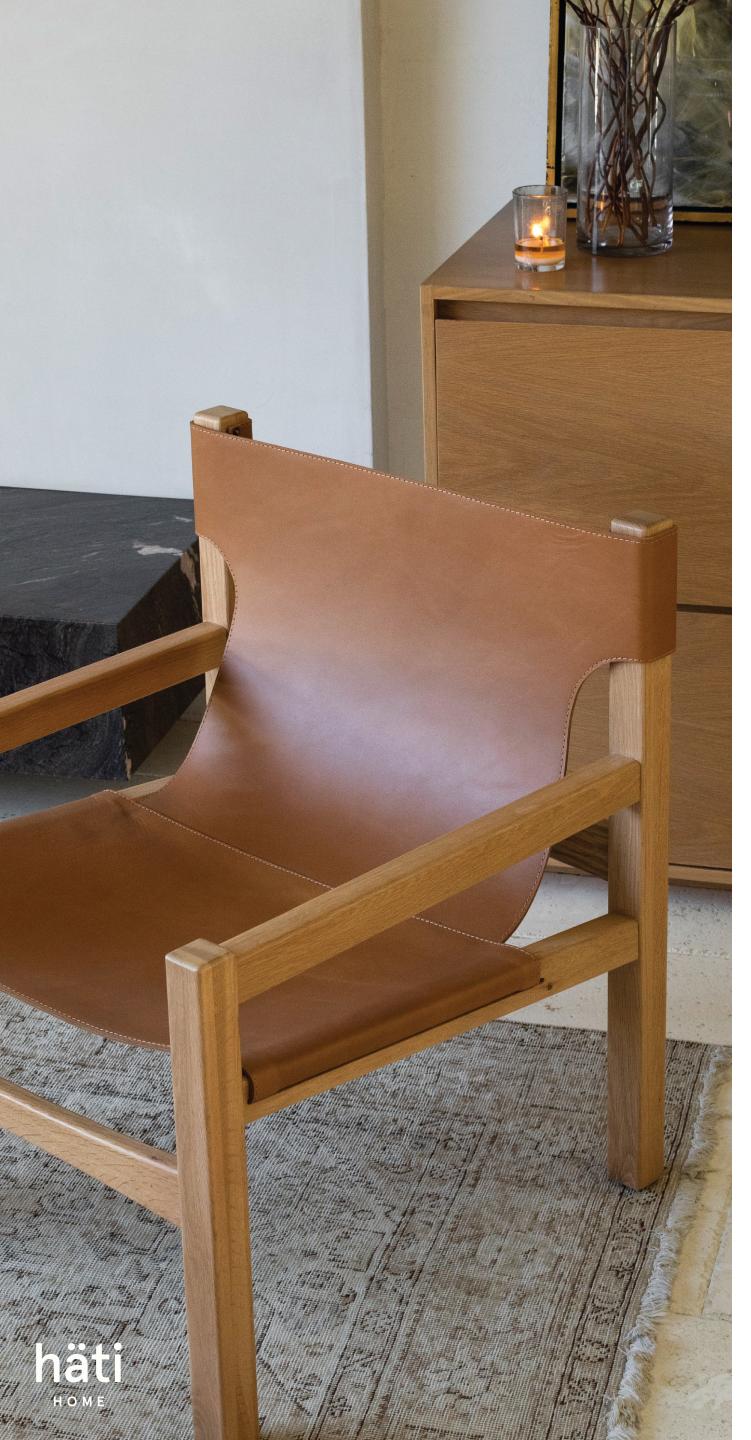

# henrik lounge

## DETAILS

Meet the modern heirloom collection featuring our most comfortable designs yet. Timeless lines, enduring materials, and muted tones ground your space for an inviting ambience. The full-grain leather is vegetable-tanned, highlighting the natural texture of the hide while reducing our environmental footprint. The leather is finished with an anti-UV topcoat to protect against discoloration and stains.

## MATERIALS

VEGETABLE-TANNED, FULL-GRAIN LEATHER
BACKED WITH FULL GRAIN LEATHER
SOLID WHITE OAK FRAME
FLOATING SEATS FOR ULTIMATE COMFORT