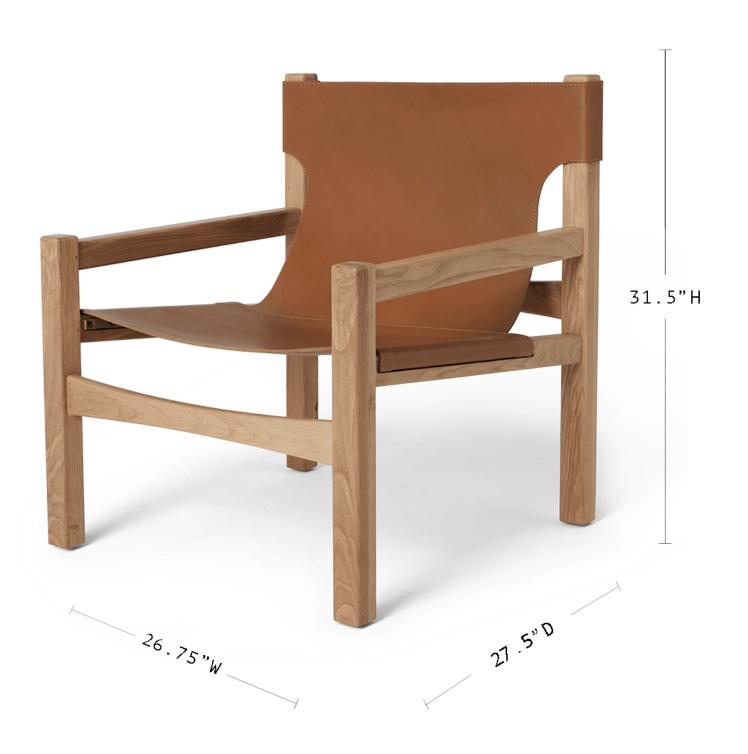

# henrik lounge

## DETAILS

Meet the modern heirloom collection featuring our most comfortable designs yet. Timeless lines, enduring materials, and muted tones ground your space for an inviting ambience. The full-grain leather is vegetable-tanned, highlighting the natural texture of the hide while reducing our environmental footprint. The leather is finished with an anti-UV topcoat to protect against discoloration and stains.

## MATERIALS

VEGETABLE-TANNED, FULL-GRAIN LEATHER
BACKED WITH FULL GRAIN LEATHER
SOLID WHITE OAK FRAME
FLOATING SEATS FOR ULTIMATE COMFORT

## DIMENSIONS

26.75"W x 27.5"D x 31.5"H

(Seat: 16.5"H)

## COLOR



0ak