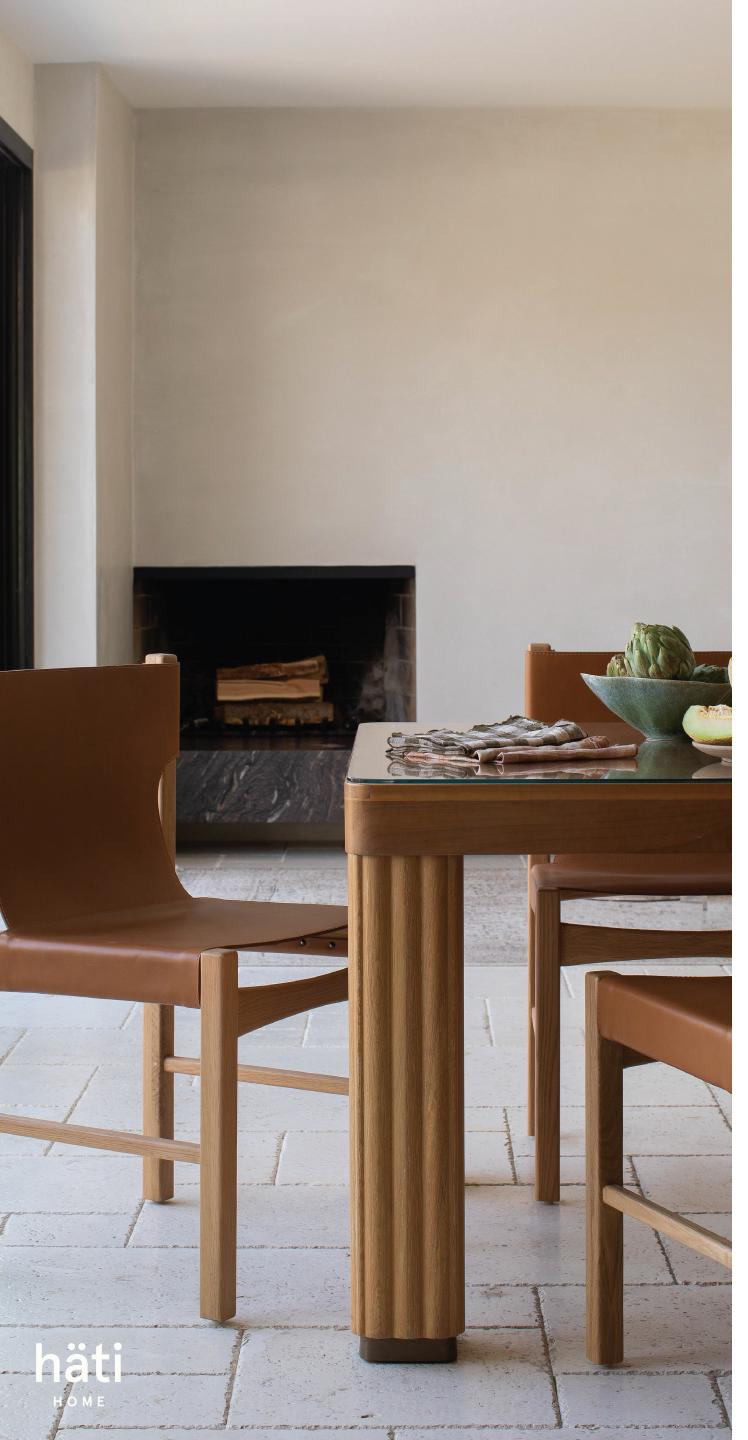

# henrik dining

## DETAILS

Meet the modern heirloom collection featuring our most comfortable designs yet. Timeless lines, enduring materials, and muted tones ground your space for an inviting ambience. The full-grain leather is vegetable-tanned, highlighting the natural texture of the hide while reducing our environmental footprint. The leather is finished with an anti-UV topcoat to protect against discoloration and stains.

## MATERIALS

VEGETABLE-TANNED, FULL-GRAIN LEATHER
BACKED WITH FULL GRAIN LEATHER
SOLID WHITE OAK FRAME
FLOATING SEATS FOR ULTIMATE COMFORT