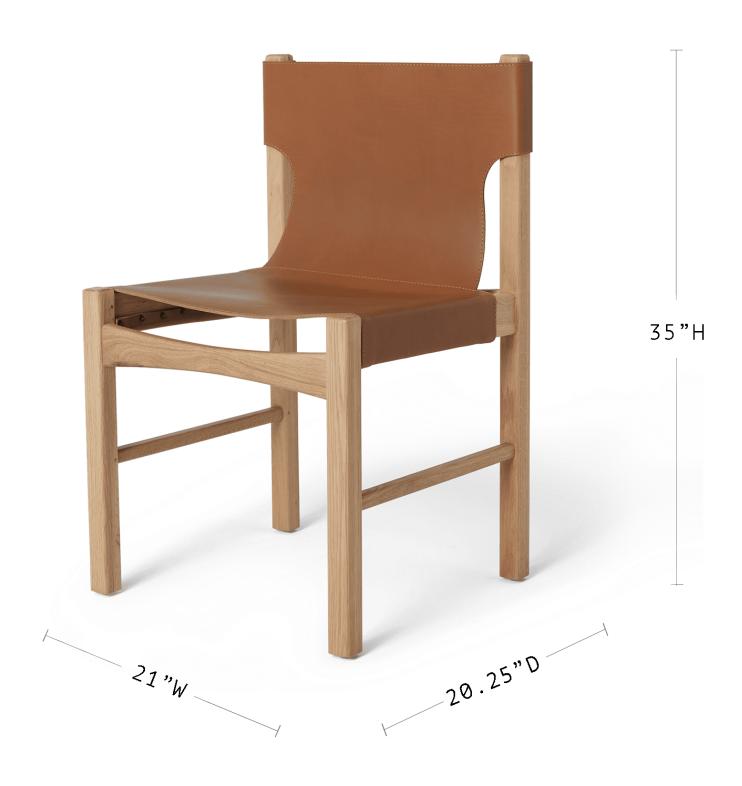

# henrik dining

## DETAILS

Meet the modern heirloom collection featuring our most comfortable designs yet. Timeless lines, enduring materials, and muted tones ground your space for an inviting ambience. The full-grain leather is vegetable-tanned, highlighting the natural texture of the hide while reducing our environmental footprint. The leather is finished with an anti-UV topcoat to protect against discoloration and stains.

## MATERIALS

VEGETABLE-TANNED, FULL-GRAIN LEATHER
BACKED WITH FULL GRAIN LEATHER
SOLID WHITE OAK FRAME
FLOATING SEATS FOR ULTIMATE COMFORT

## DIMENSIONS

21"W x 20.25"D x 35"H

(Seat: 20.25"H)

## COLOR



0ak