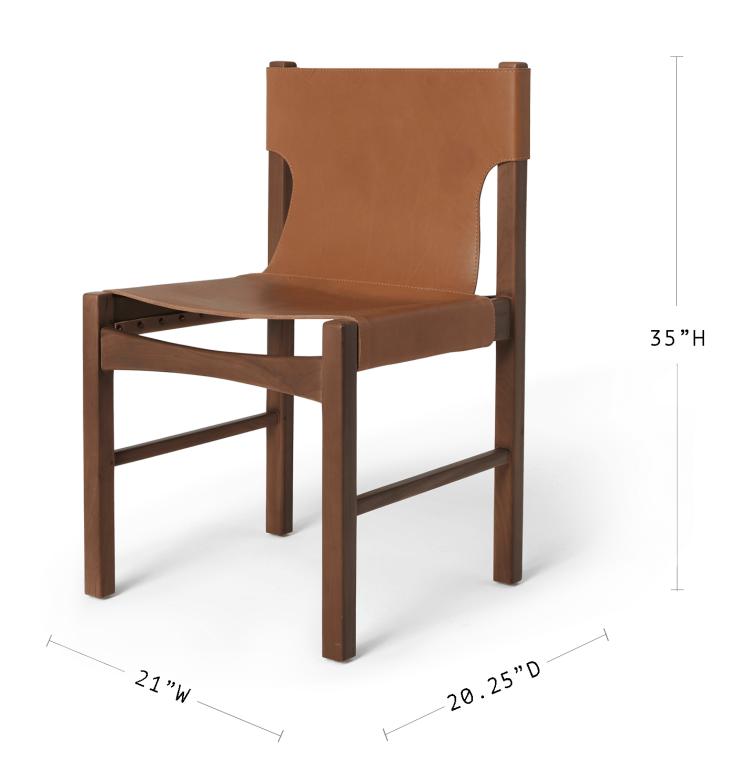

# henrik dining

### DETAILS

Meet the modern heirloom collection featuring our most comfortable designs yet. Timeless lines, enduring materials, and muted tones ground your space for an inviting ambience. The full-grain leather is vegetable-tanned, highlighting the natural texture of the hide while reducing our environmental footprint. The leather is finished with an anti-UV topcoat to protect against discoloration and stains.

### MATERIALS

VEGETABLE-TANNED, FULL-GRAIN LEATHER
BACKED WITH FULL GRAIN LEATHER
SOLID CHERRY WOOD WITH SATIN FINISH
FLOATING SEATS FOR ULTIMATE COMFORT

### DIMENSIONS

21"W x 20.25"D x 35"H

(Seat: 20.25"H)

## COLOR



Cherry