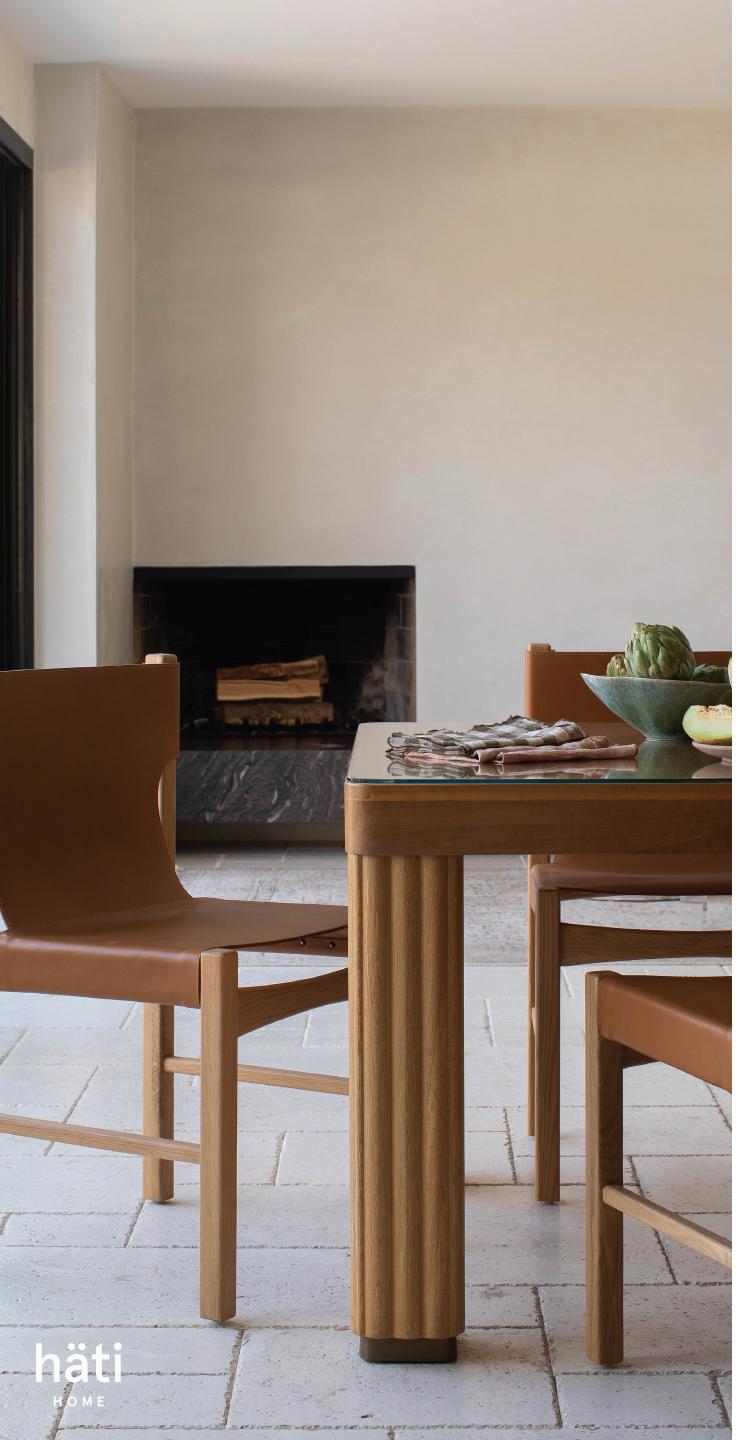

# henrik dining

### DETAILS

Meet the modern heirloom collection featuring our most comfortable designs yet. Timeless lines, enduring materials, and muted tones ground your space for an inviting ambience. The full-grain leather is vegetable-tanned, highlighting the natural texture of the hide while reducing our environmental footprint. The leather is finished with an anti-UV topcoat to protect against discoloration and stains.

### MATERIALS

VEGETABLE-TANNED, FULL-GRAIN LEATHER
BACKED WITH FULL GRAIN LEATHER
SOLID CHERRY WOOD WITH SATIN FINISH
FLOATING SEATS FOR ULTIMATE COMFORT