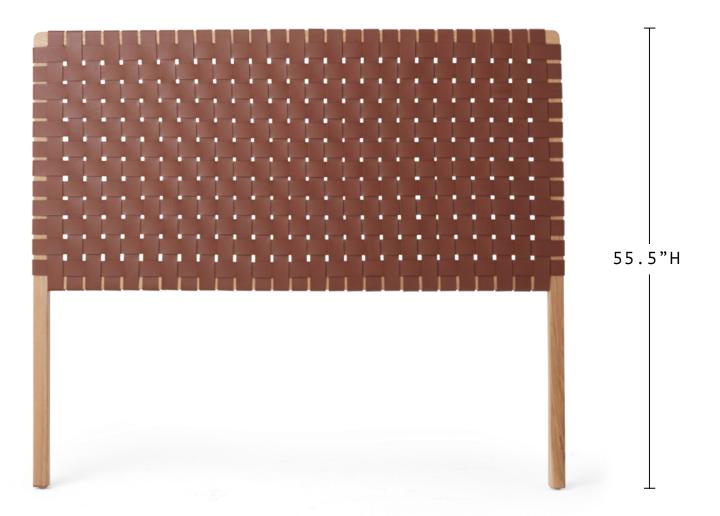

oard #1 is beautifully versatile, made with American white oak and treated with an anti-yellow finish. The full-grain leather is vegetable-tanned, highlighting the natural texture of the hide while reducing our environmental footprint. The leather is finished with an anti-UV topcoat to protect against discoloration and stains. Pairs nicely with platform beds and includes wall-mounting hardware. Whiskey is our most versatile color story and a great stain-friendly option.

## MATERIALS

Vegetable-tanned leather, zero chromium.

Includes all mounting hardware.

Sustainably-sourced American white oak is one of the hardest woods on the planet and lets a beautiful grain shine through.

### DIMENSIONS

KING

QUEEN

80"W x 2"D x 55.5"H

64.25"W x 2"D x 55.5"H

## COLORS



whiskey
natural
rattan