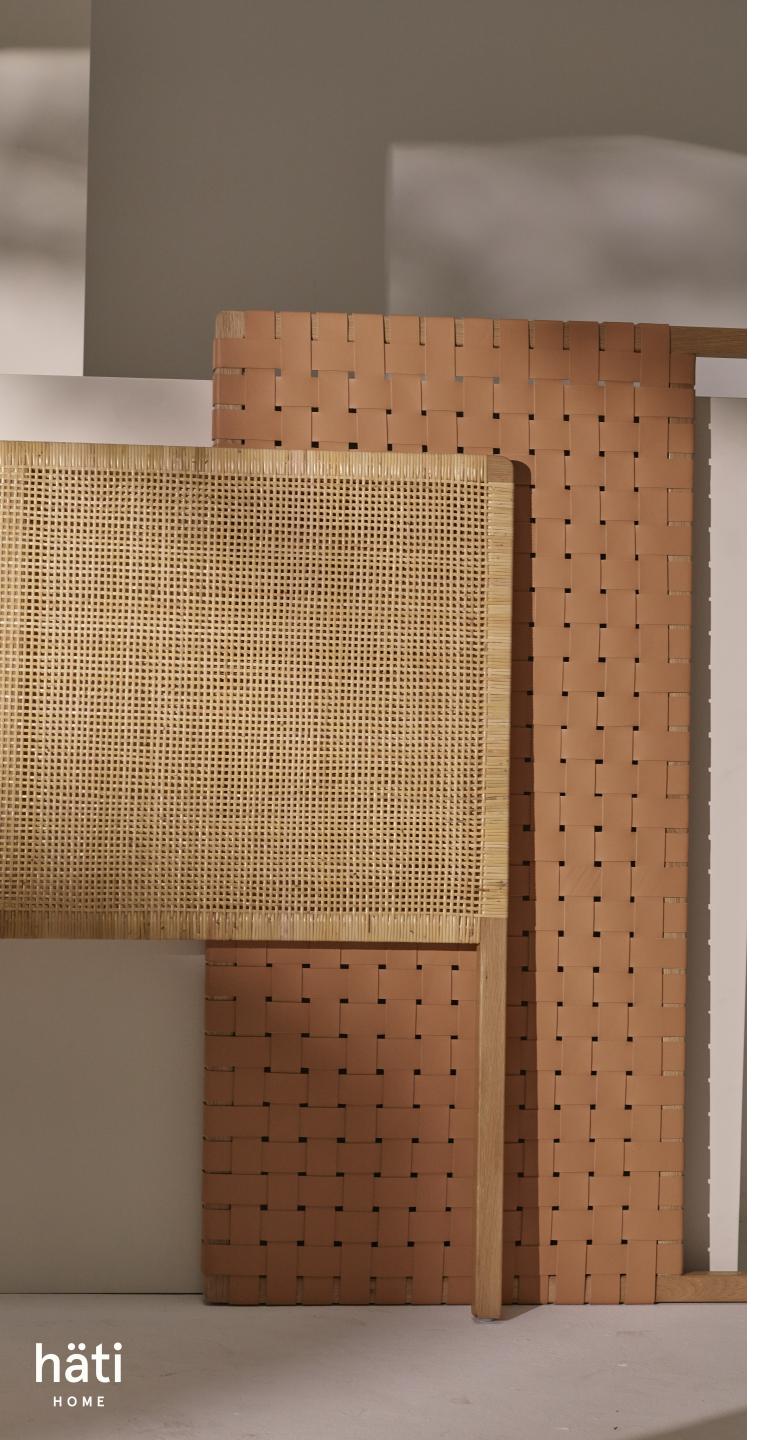

## DETAILS

This mid-century modern classic woven headboard dresses up any bedroom. Headboard #1 is beautifully versatile, made with American white oak and treated with an anti-yellow finish. The full-grain leather is vegetable-tanned, highlighting the natural texture of the hide while reducing our environmental footprint. The leather is finished with an anti-UV topcoat to protect against discoloration and stains. Pairs nicely with platform beds and includes wall-mounting hardware. Whiskey is our most versatile color story and a great stain-friendly option.

## MATERIALS

Vegetable-tanned leather, zero chromium.

Includes all mounting hardware.

Sustainably-sourced American white oak is one of the hardest woods on the planet and lets a beautiful grain shine through.

## COLORS

whiskey
natural
rattan