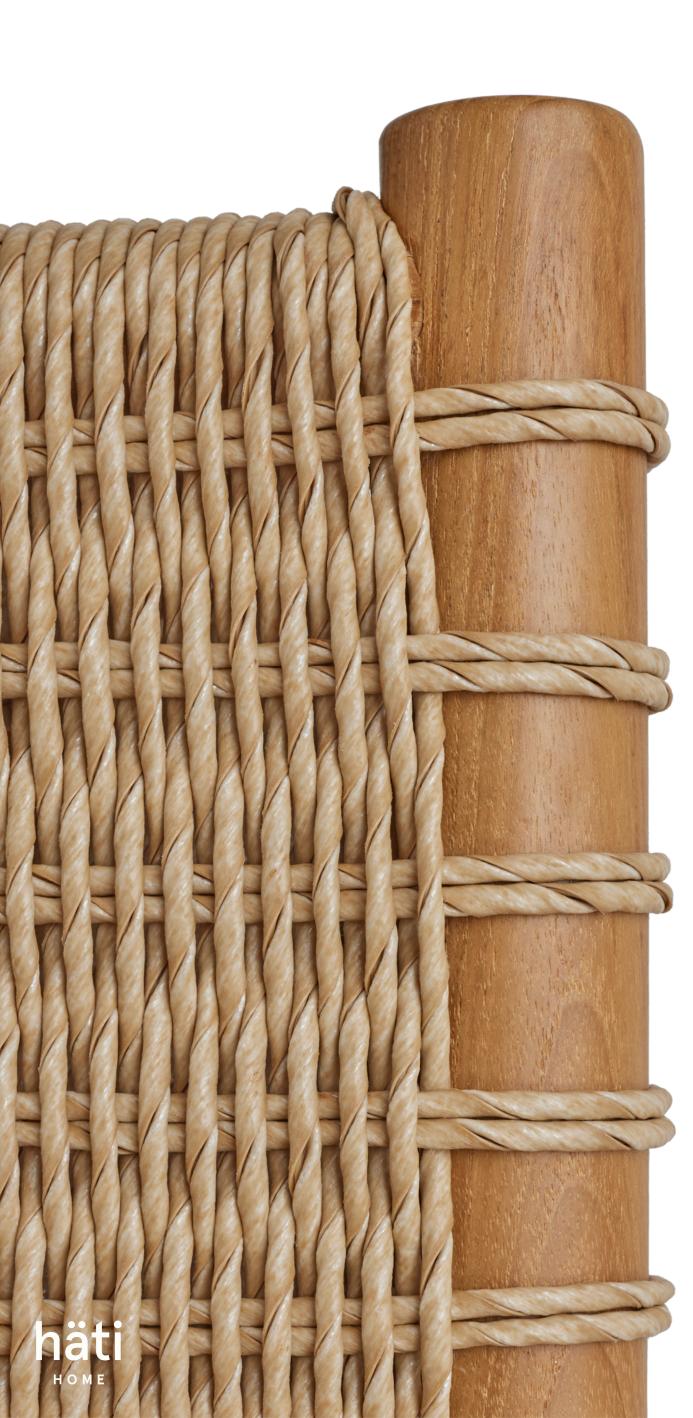

## DETAILS

The ema stool has a rounded teak frame that pairs beautifully with the Danish-inspired synthetic rattan weave and banding. Our outdoor pieces are made from locally sourced high-grade teak and treated to a beautiful neutral outdoor finish. The synthetic rattan matches the texture and aesthetic of a natural fiber but is UV-treated to make it suitable for outdoor use. Equally beautiful indoors, especially for young families, these chairs can be taken outside and rinsed off.

## MATERIALS

100% RECYCLABLE SYNTHETIC RATTAN, UV TREATED FOR ENDURANCE HIGH-GRADE TEAK FRAME WITH NEUTRAL OUTDOOR FINISH