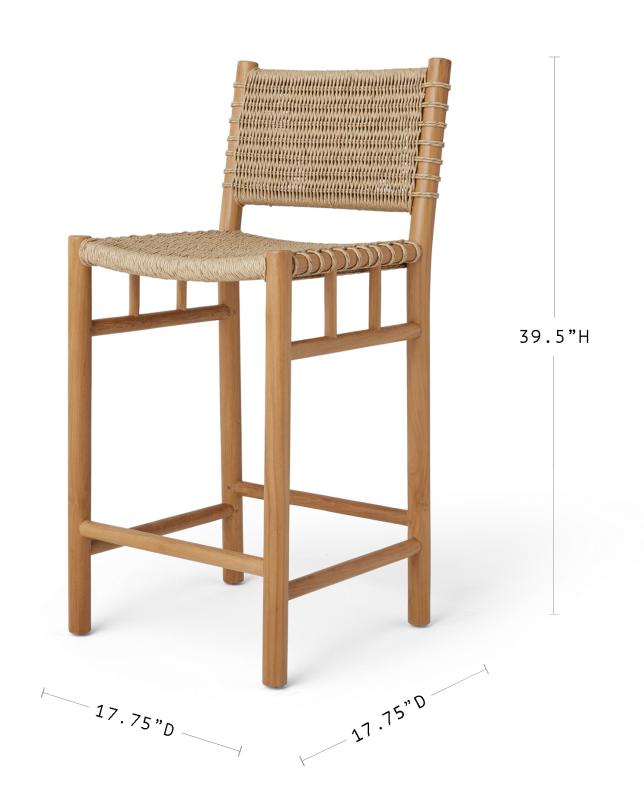

## DIMENSIONS

17.75"W x 17.75"D x 39.5"H

(Seat: 26"H)

COLOR

Outdoor Synthetic