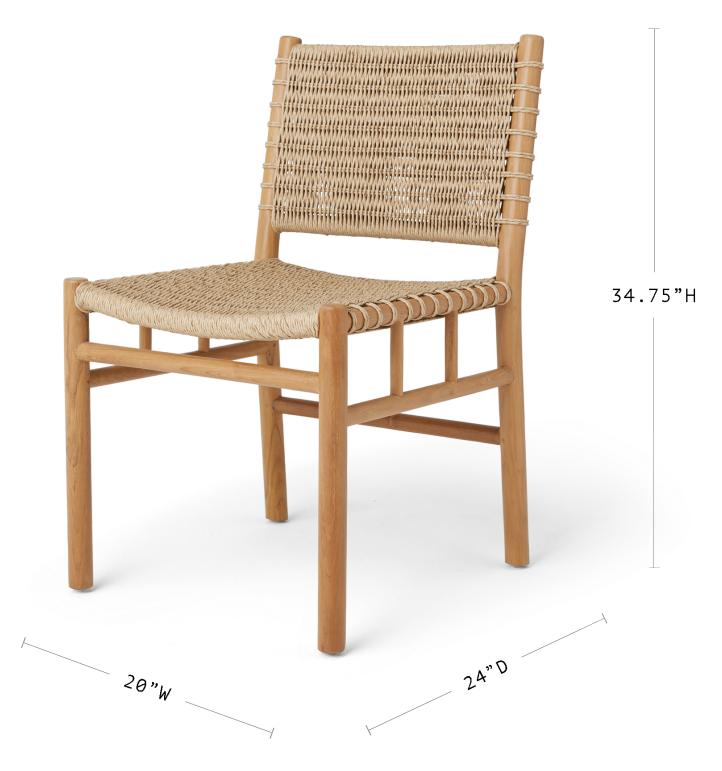

## MATERIALS

100% RECYCLABLE SYNTHETIC RATTAN, UV TREATED FOR ENDURANCE HIGH-GRADE TEAK FRAME WITH NEUTRAL OUTDOOR FINISH

DIMENSIONS

20"W × 24"D × 34.75"H

(Seat: 19.5"H)

COLOR

Outdoor Synthetic