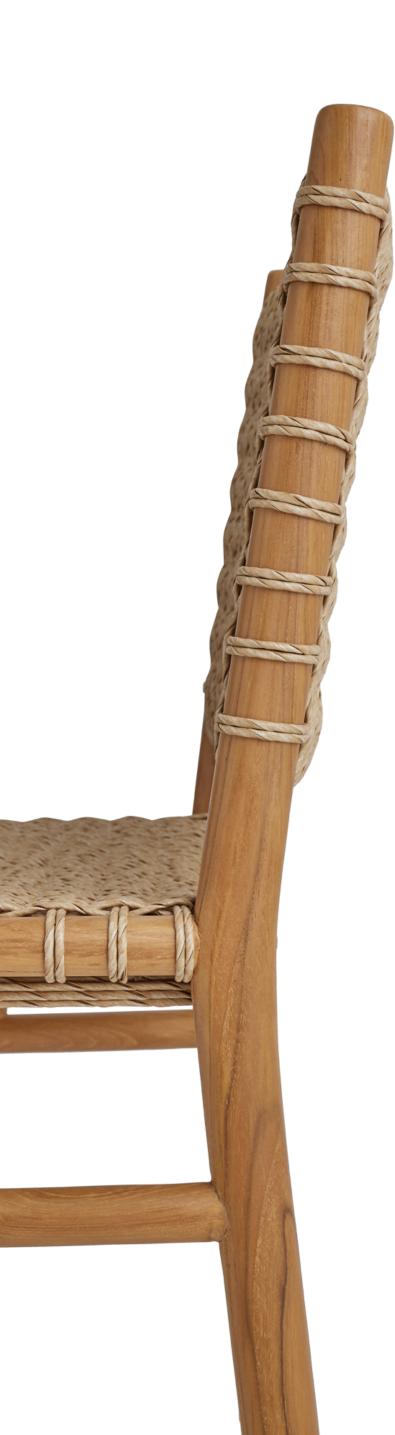

## DETAILS

The ema dining has a rounded teak frame that pairs beautifully with the Danish-inspired synthetic rattan weave and banding. Our outdoor pieces are made from locally sourced high-grade teak and treated to a beautiful neutral outdoor finish. The synthetic rattan matches the texture and aesthetic of a natural fiber but is UV-treated to make it suitable for outdoor use. Equally beautiful indoors, especially for young families, these chairs can be taken outside and rinsed off.

## MATERIALS

100% RECYCLABLE SYNTHETIC RATTAN, UV TREATED FOR ENDURANCE HIGH-GRADE TEAK FRAME WITH NEUTRAL OUTDOOR FINISH

DIMENSIONS

20"W × 24"D × 34.75"H

(Seat: 19.5"H)

COLOR

Outdoor Synthetic