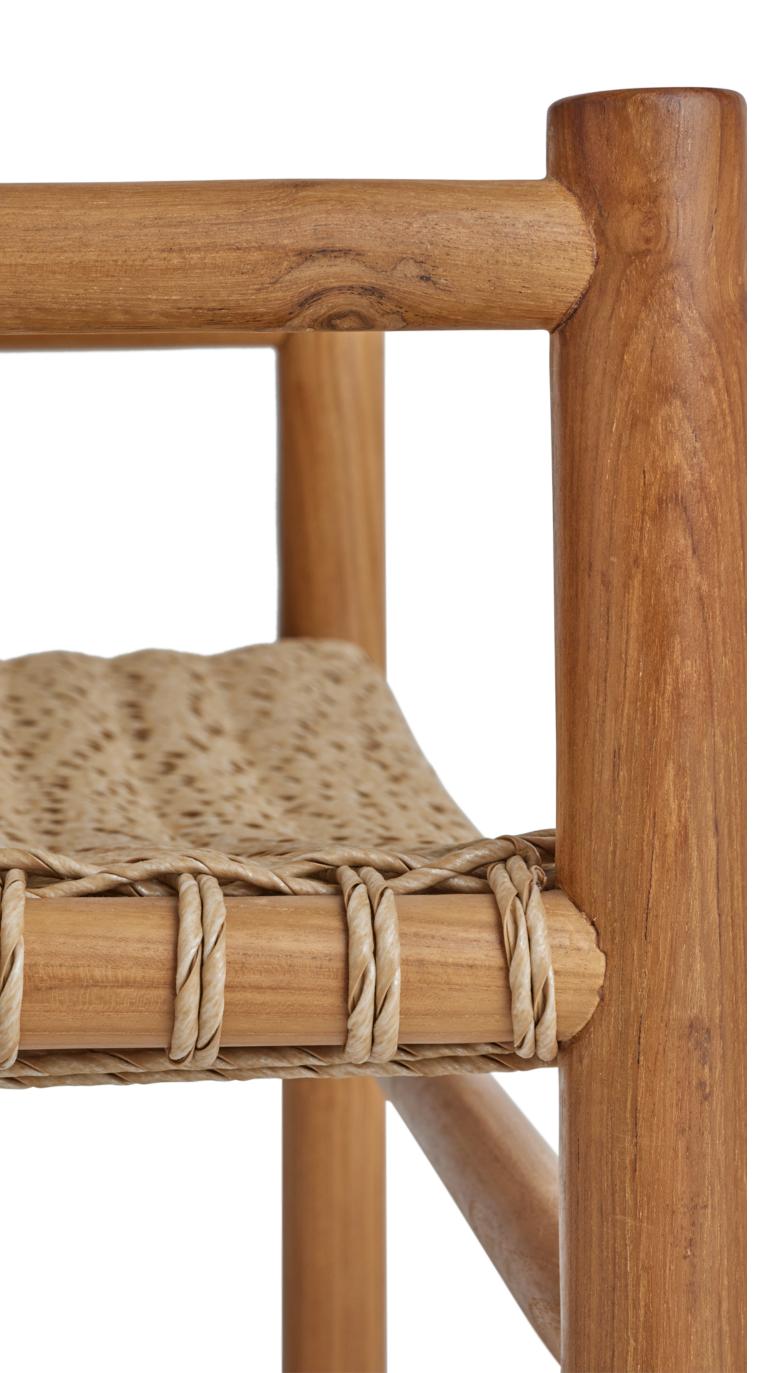

### DETAILS

The ema arm dining has a rounded teak frame that pairs beautifully with the Danish-inspired synthetic rattan weave and banding. Our outdoor pieces are made from locally sourced high-grade teak and treated to a beautiful neutral outdoor finish. The synthetic rattan matches the texture and aesthetic of a natural fiber but is UV-treated to make it suitable for outdoor use. Equally beautiful indoors, especially for young families, these chairs can be taken outside and rinsed off.

# MATERIALS

100% RECYCLABLE SYNTHETIC RATTAN, UV TREATED FOR ENDURANCE HIGH-GRADE TEAK FRAME WITH NEUTRAL OUTDOOR FINISH