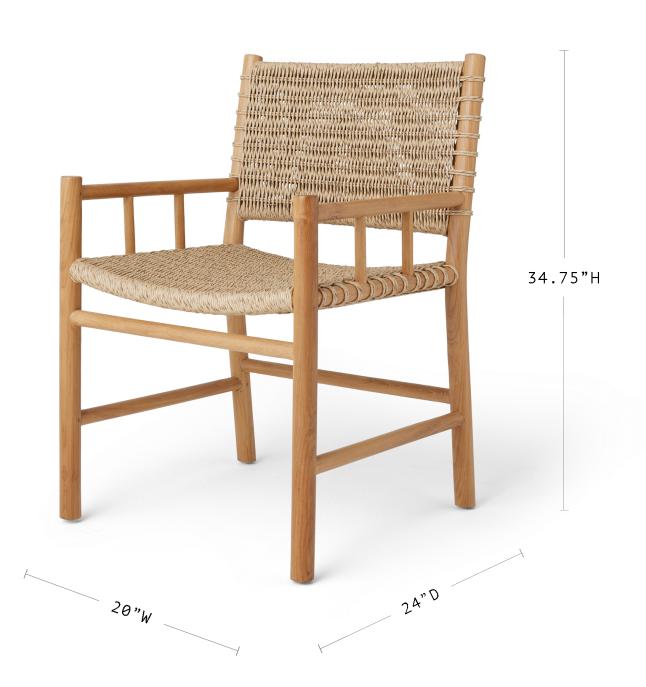

# ema arm chair

### DETAILS

The ema arm dining has a rounded teak frame that pairs beautifully with the Danish-inspired synthetic rattan weave and banding. Our outdoor pieces are made from locally sourced high-grade teak and treated to a beautiful neutral outdoor finish. The synthetic rattan matches the texture and aesthetic of a natural fiber but is UV-treated to make it suitable for outdoor use. Equally beautiful indoors, especially for young families, these chairs can be taken outside and rinsed off.

# MATERIALS

100% RECYCLABLE SYNTHETIC RATTAN, UV TREATED FOR ENDURANCE HIGH-GRADE TEAK FRAME WITH NEUTRAL OUTDOOR FINISH

### DIMENSIONS

20"W x 24"D x 34.75"H

(Seat: 19.5"H)

# COLOR



Outdoor Synthetic