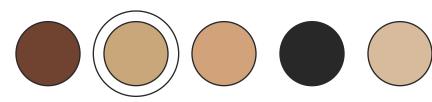

# dining #1

### DETAILS

Ease into our mid-century Scandinavian dining chair with a modern laid-back vibe. The dining #1 chair is made from American white oak and treated to a striking neutral finish. Dressed in Danish paper cord to elevate any dining experience, this chair combines old-world and modern textures. Ideal as a dining set, breakfast nook centerpiece, or statement office chair.

### MATERIALS

Woven from paper, inspired by Scandinavian design.

Ultra-durable and 100% biodegradable.

Sustainably-sourced American white oak is one of the hardest woods on the planet and lets a beautiful grain shine through.

### DIMENSIONS

20"W x 24"D x 34.75"H

(Seat: 19.25"H)

## COLORS



whiskey
paper cord
natural
ink
outdoor synthetic