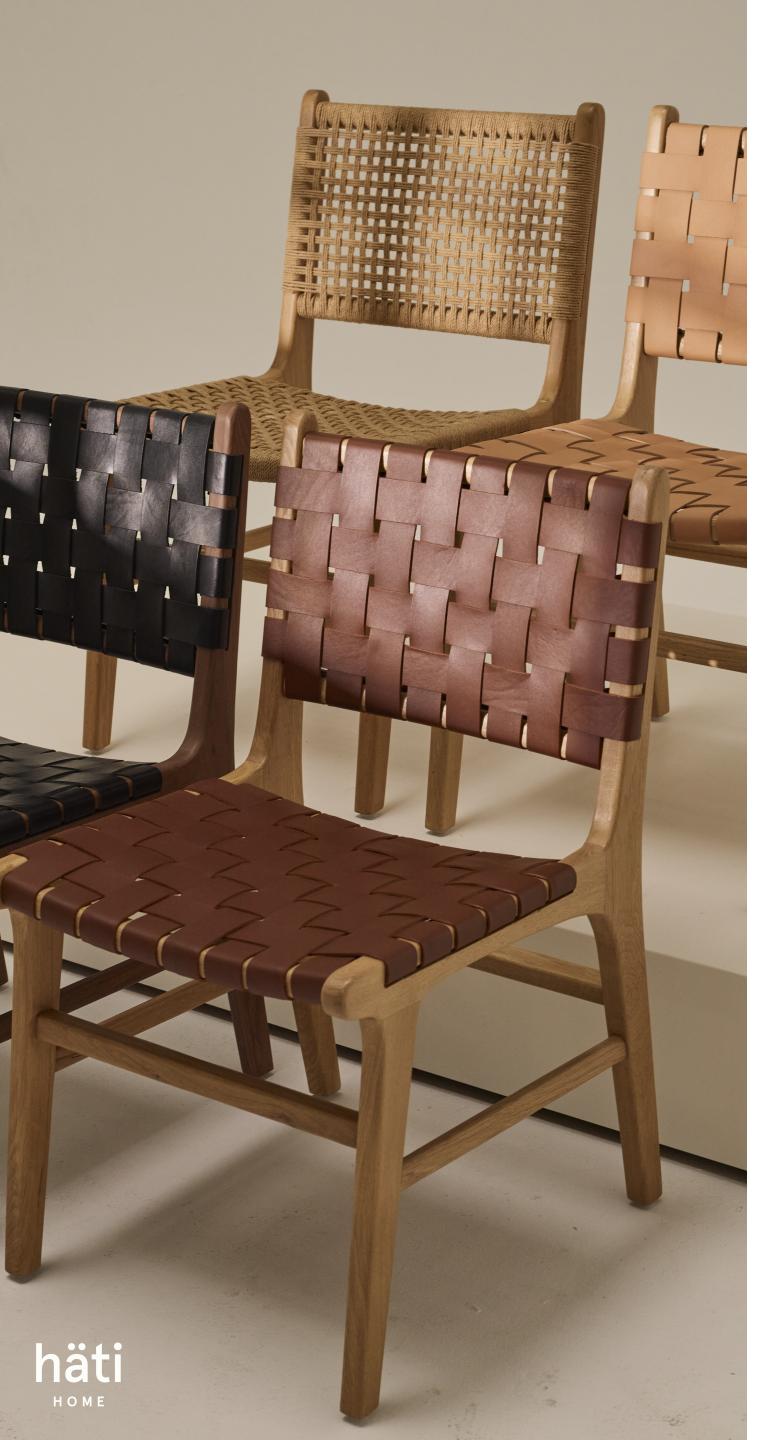

# dining #1

### DETAILS

Ease into our mid-century Scandinavian dining chair with a modern laid-back vibe. The dining #1 chair is made from American white oak and treated to a striking neutral finish. Dressed in Danish paper cord to elevate any dining experience, this chair combines old-world and modern textures. Ideal as a dining set, breakfast nook centerpiece, or statement office chair.

### MATERIALS

Woven from paper, inspired by Scandinavian design.

Ultra-durable and 100% biodegradable.

Sustainably-sourced American white oak is one of the hardest woods on the planet and lets a beautiful grain shine through.