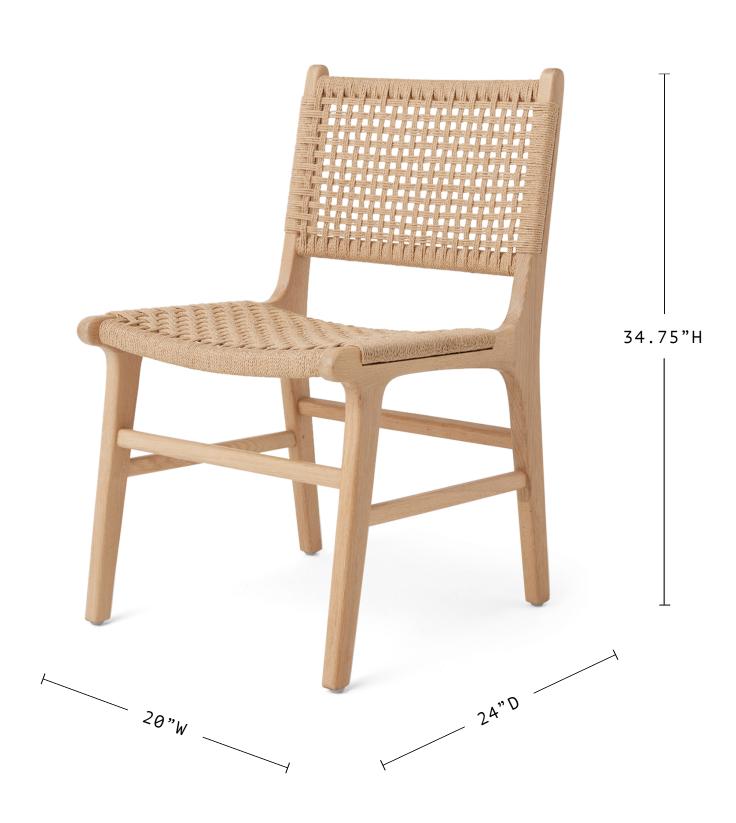

# dining #1

### DETAILS

Ease into our mid-century Scandinavian dining chair with a modern laid-back vibe. The dining #1 chair is made from American white oak and treated to a striking neutral finish. Dressed in Danish paper cord to elevate any dining experience, this chair combines old-world and modern textures. Ideal as a dining set, breakfast nook centerpiece, or statement office chair.

### MATERIALS

Woven from paper, inspired by Scandinavian design.

Ultra-durable and 100% biodegradable.

Sustainably-sourced American white oak is one of the hardest woods on the planet and lets a beautiful grain shine through.

### DIMENSIONS

20"W x 24"D x 34.75"H

(Seat: 19.25"H)

## COLORS



whiskey
paper cord
natural
ink
outdoor synthetic