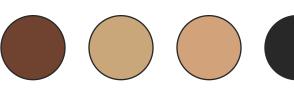

#### COLORS

whiskey paper cord natural ink outdoor synthetic

- Woven from synthetic rattan, inspired by Scandinavian design.
- Indonesian teak is weather and life-proof. Full of beautiful color variation,