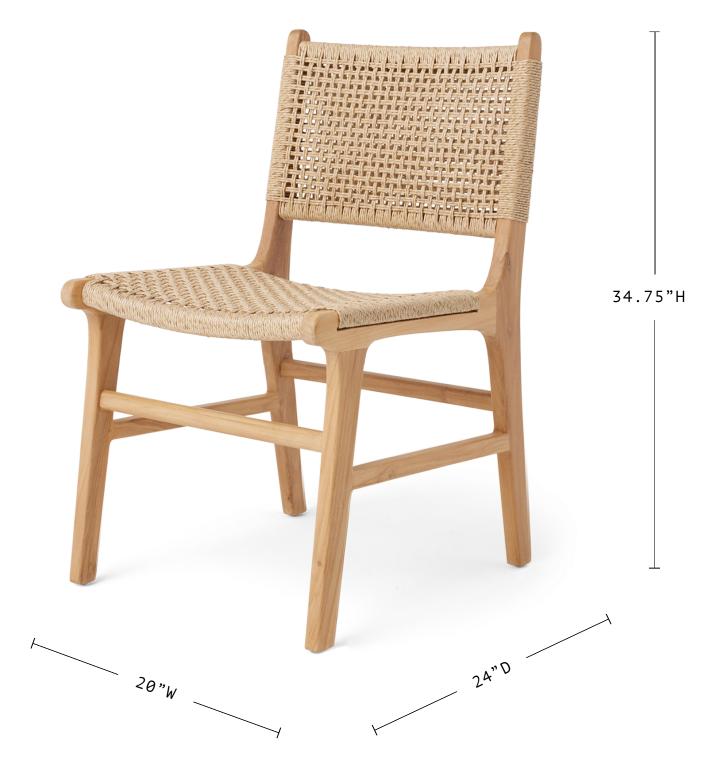

Ease into our mid-century Scandinavian dining chair with a modern laidback vibe. The dining #1 chair is made from locally sourced high-grade teak and treated to a beautiful neutral outdoor finish. The synthetic rattan matches the texture and aesthetic of a natural fiber but is UV-treated to make it suitable for outdoor use. Equally beautiful indoors, especially for young families, these chairs can be taken outside and rinsed off.

## MATERIALS

Ultra-durable and 100% recyclable. we source young teak to prevent deforestation.

#### DIMENSIONS

20"W × 24"D × 34.75"H

(Seat: 19.25"H)

#### COLORS



whiskey paper cord natural ink outdoor synthetic

- Woven from synthetic rattan, inspired by Scandinavian design.
- Indonesian teak is weather and life-proof. Full of beautiful color variation,