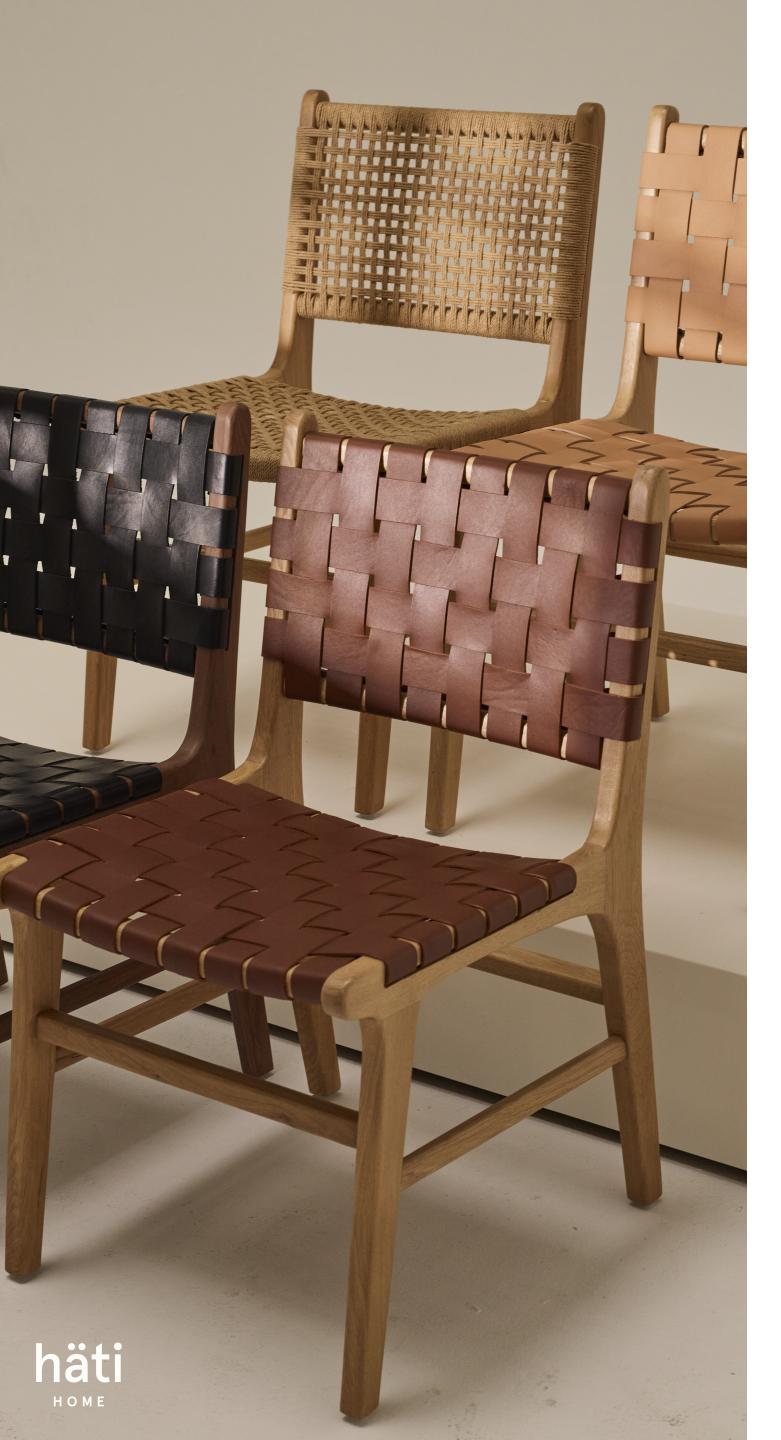

# dining #1

### DETAILS

Ease into our mid-century Scandinavian dining chair with a modern laidback vibe. The dining #1 chair is made from locally sourced high-grade teak and treated to a beautiful neutral outdoor finish. The synthetic rattan matches the texture and aesthetic of a natural fiber but is UV-treated to make it suitable for outdoor use. Equally beautiful indoors, especially for young families, these chairs can be taken outside and rinsed off.

## MATERIALS

Ultra-durable and 100% recyclable. we source young teak to prevent deforestation.