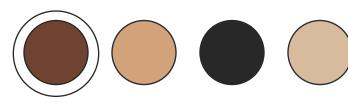

#2 is made from American white oak and treated to a striking neutral finish. The full-grain leather is vegetable-tanned, highlighting the natural texture of the hide while reducing our environmental footprint. The leather is finished with an anti-UV topcoat to protect against discoloration and stains. Place her at the foot of the bed, an entryway, or any nook in the home to welcome a moment of tranquility. Whiskey is our most versatile color story and a great stain-friendly option.

### MATERIALS

Vegetable-tanned leather, zero chromium.

Finished with a water-resistant top-coat to prime and protect.

Sustainably-sourced American white oak is one of the hardest woods on the planet and lets a beautiful grain shine through.

### DIMENSIONS

59"W x 17"D x 19.25"H

(Seat: 19.25"H)

## COLORS



whiskey
natural
ink
outdoor synthetic