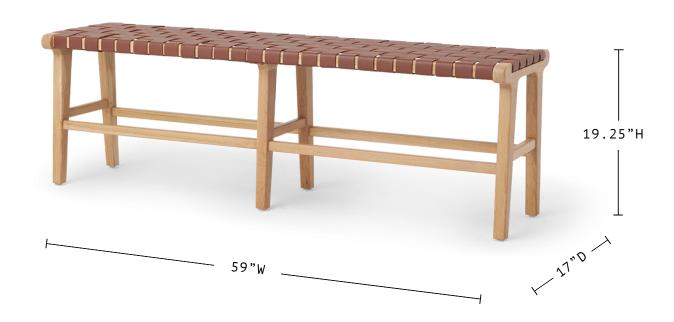

eated to a striking neutral finish. The full-grain leather is vegetable-tanned, highlighting the natural texture of the hide while reducing our environmental footprint. The leather is finished with an anti-UV topcoat to protect against discoloration and stains. Place her at the foot of the bed, an entryway, or any nook in the home to welcome a moment of tranquility. Whiskey is our most versatile color story and a great stain-friendly option.

### MATERIALS

Vegetable-tanned leather, zero chromium.

Finished with a water-resistant top-coat to prime and protect.

Sustainably-sourced American white oak is one of the hardest woods on the planet and lets a beautiful grain shine through.

### DIMENSIONS

59"W x 17"D x 19.25"H

(Seat: 19.25"H)

## COLORS



whiskey
natural
ink
outdoor synthetic