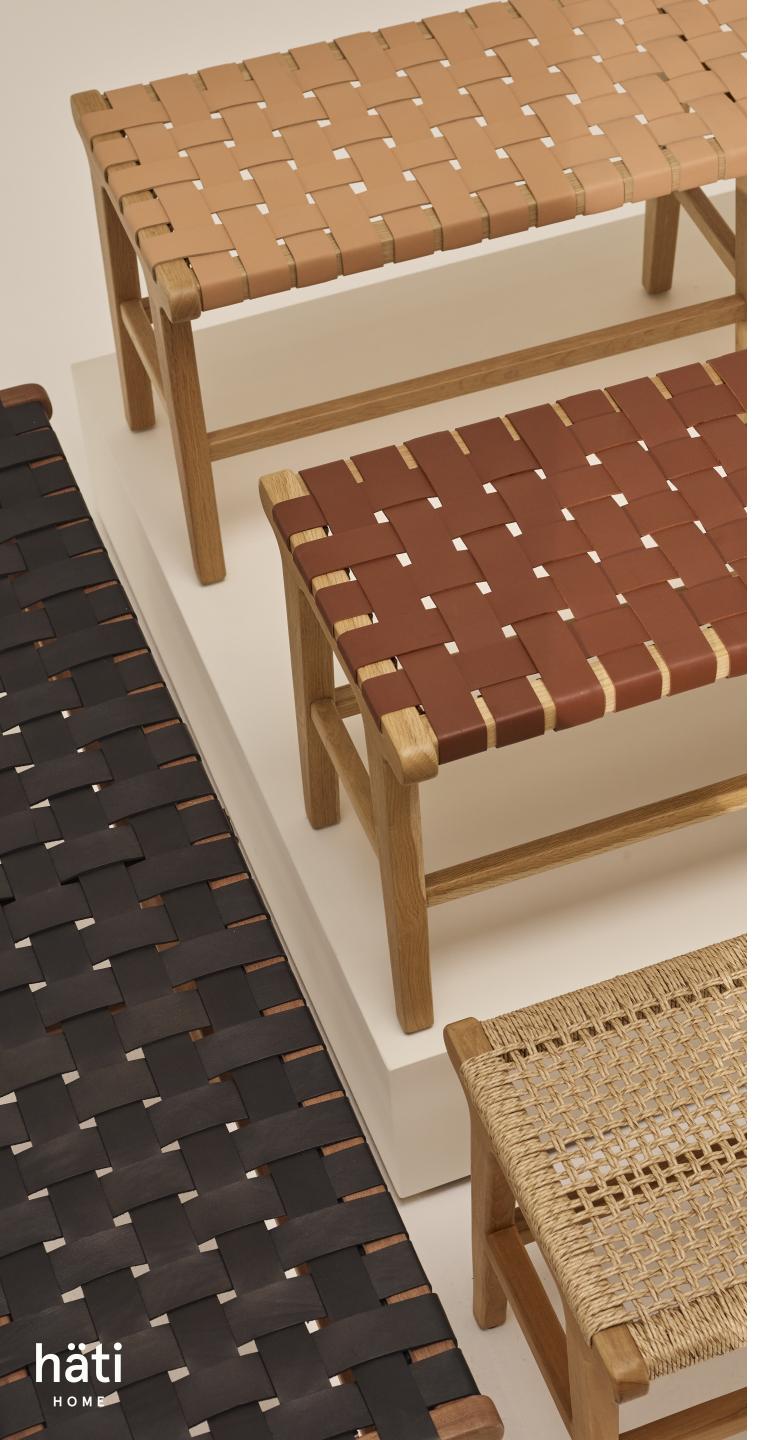

### DETAILS

This mid-century Scandinavian bench is a showpiece in any room. Bench #2 is made from American white oak and treated to a striking neutral finish. The full-grain leather is vegetable-tanned, highlighting the natural texture of the hide while reducing our environmental footprint. The leather is finished with an anti-UV topcoat to protect against discoloration and stains. Place her at the foot of the bed, an entryway, or any nook in the home to welcome a moment of tranquility. Whiskey is our most versatile color story and a great stain-friendly option.

### MATERIALS

Vegetable-tanned leather, zero chromium.

Finished with a water-resistant top-coat to prime and protect.

Sustainably-sourced American white oak is one of the hardest woods on the planet and lets a beautiful grain shine through.

## COLORS

whiskey
natural
ink
outdoor synthetic