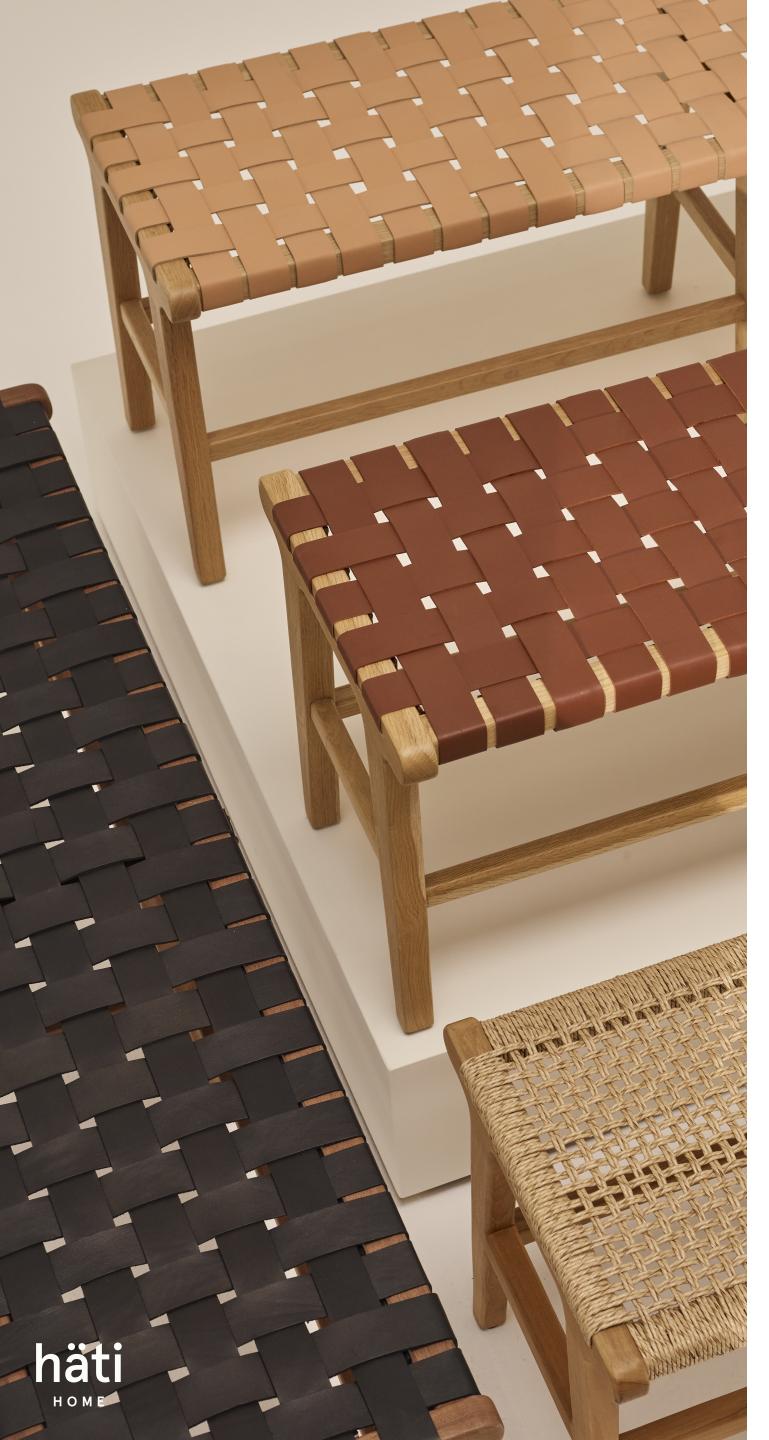

# bench #2

### DETAILS

This mid-century Scandinavian bench is a showpiece in any room. Bench #2 is crafted from locally sourced high-grade teak treated with a neutral outdoor finish. The synthetic rattan matches the texture and aesthetic of a natural fiber but is UV-treated to make it suitable for outdoor use. Equally beautiful indoors, especially for young families, this bench can be taken outside and rinsed off. Place her at the foot of the bed, an entryway, or any nook in the home to welcome a moment of tranquility.

# MATERIALS

Woven from ultra-durable and 100% recyclable synthetic rattan. Indonesian teak is weather and life-proof. Full of beautiful color variation, we source young teak to prevent deforestation.

### DIMENSIONS

59"W x 17"D x 19.25"H

(Seat: 19.25"H)