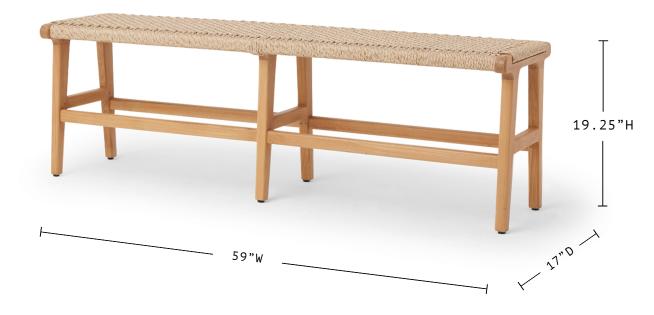

andinavian bench is a showpiece in any room. Bench #2 is crafted from locally sourced high-grade teak treated with a neutral outdoor finish. The synthetic rattan matches the texture and aesthetic of a natural fiber but is UV-treated to make it suitable for outdoor use. Equally beautiful indoors, especially for young families, this bench can be taken outside and rinsed off. Place her at the foot of the bed, an entryway, or any nook in the home to welcome a moment of tranquility.

# MATERIALS

Woven from ultra-durable and 100% recyclable synthetic rattan. Indonesian teak is weather and life-proof. Full of beautiful color variation, we source young teak to prevent deforestation.

### DIMENSIONS

59"W x 17"D x 19.25"H

(Seat: 19.25"H)

# COLORS









whiskey natural ink

outdoor synthetic