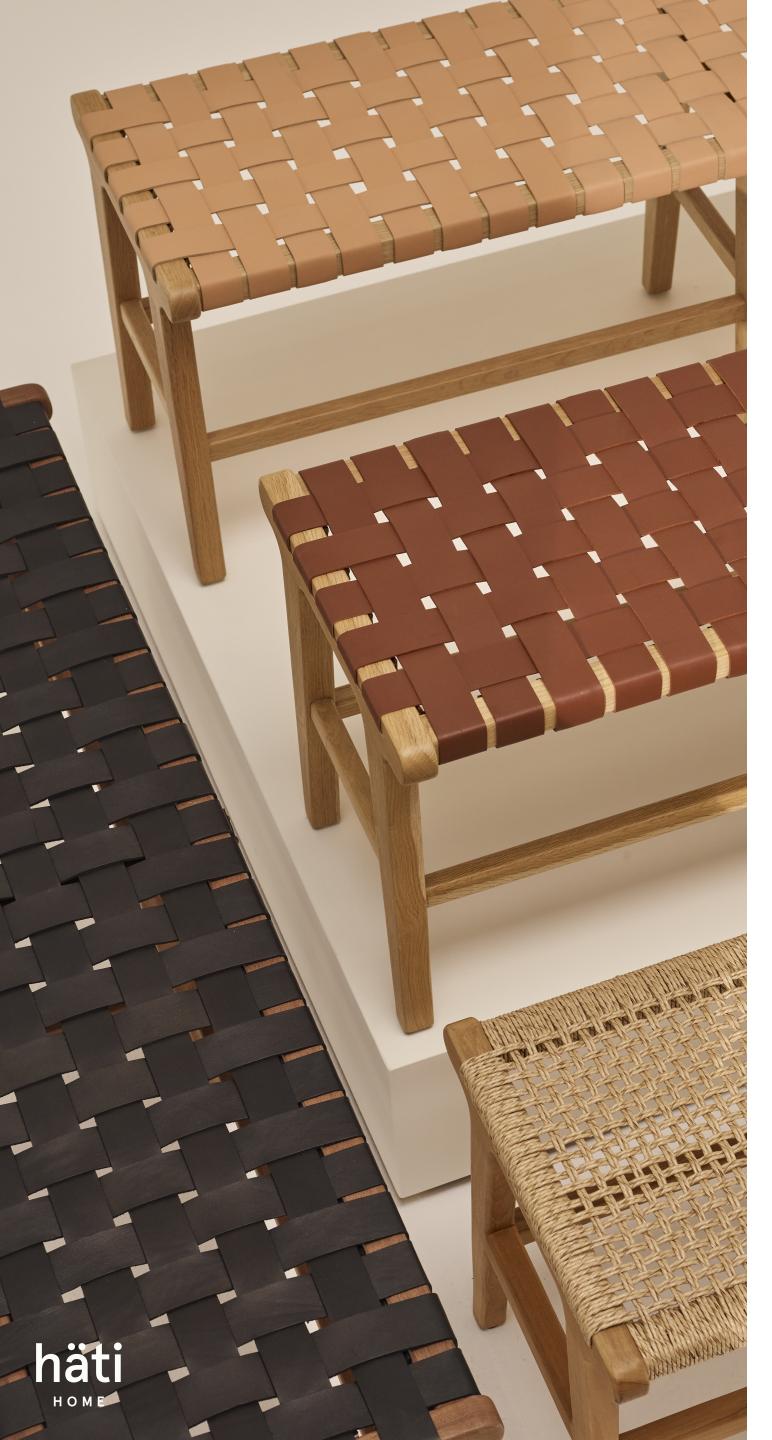

# bench #2

### DETAILS

This mid-century Scandinavian bench is a showpiece in any room. Bench #2 is made from American white oak and treated to a striking neutral finish. The full-grain leather is vegetable-tanned, highlighting the natural texture of the hide while reducing our environmental footprint. The leather is finished with an anti-UV topcoat to protect against discoloration and stains. Place her at the foot of the bed, an entryway, or any nook in the home to welcome a moment of tranquility.

# MATERIALS

Vegetable-tanned leather, zero chromium.

Finished with a water-resistant top-coat to prime and protect.

Sustainably-sourced American white oak is one of the hardest woods on the planet and lets a beautiful grain shine through.