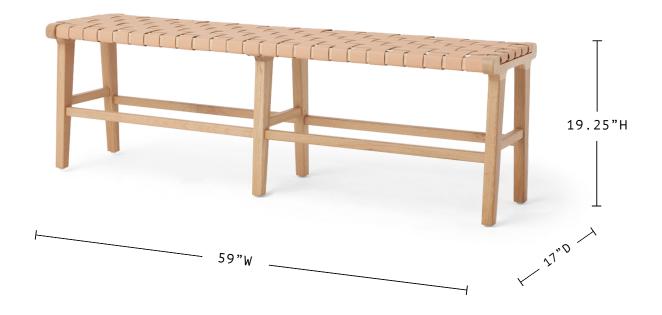

ench is a showpiece in any room. Bench #2 is made from American white oak and treated to a striking neutral finish. The full-grain leather is vegetable-tanned, highlighting the natural texture of the hide while reducing our environmental footprint. The leather is finished with an anti-UV topcoat to protect against discoloration and stains. Place her at the foot of the bed, an entryway, or any nook in the home to welcome a moment of tranquility.

# MATERIALS

Vegetable-tanned leather, zero chromium.

Finished with a water-resistant top-coat to prime and protect.

Sustainably-sourced American white oak is one of the hardest woods on the planet and lets a beautiful grain shine through.

### DIMENSIONS

59"W x 17"D x 19.25"H

(Seat: 19.25"H)

# COLORS



whiskey
natural
ink
outdoor synthetic