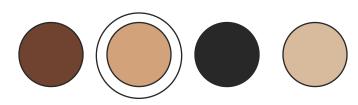

DETAILS

This mid-century Scandinavian bench is a showpiece in any room. Bench #2 is made from American white oak and treated to a striking neutral finish. The full-grain leather is vegetable-tanned, highlighting the natural texture of the hide while reducing our environmental footprint. The leather is finished with an anti-UV topcoat to protect against discoloration and stains. Place her at the foot of the bed, an entryway, or any nook in the home to welcome a moment of tranquility.

# MATERIALS

Vegetable-tanned leather, zero chromium.

Finished with a water-resistant top-coat to prime and protect.

Sustainably-sourced American white oak is one of the hardest woods on the planet and lets a beautiful grain shine through.

### DIMENSIONS

59"W x 17"D x 19.25"H

(Seat: 19.25"H)

# COLORS



whiskey
natural
ink
outdoor synthetic