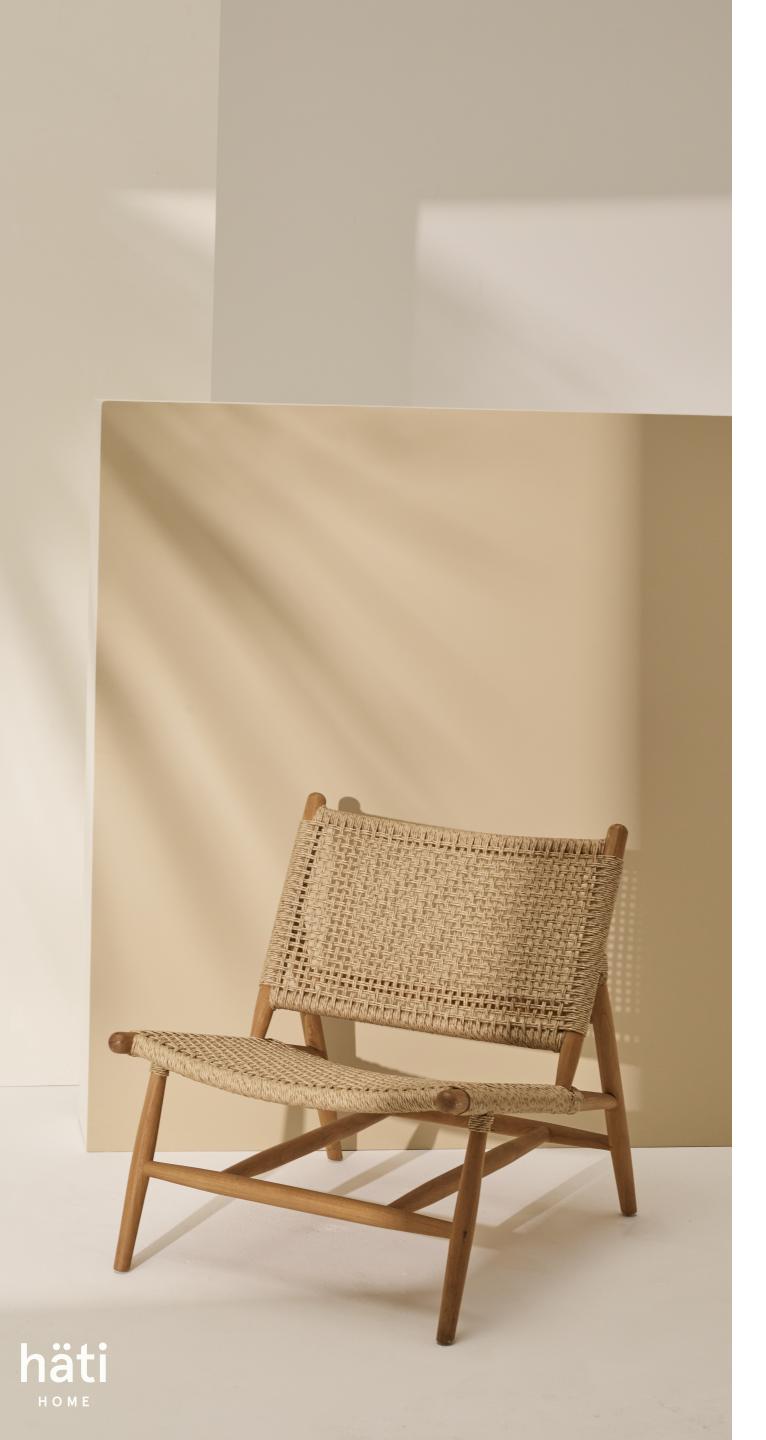

# bali afternoon lounge

## DETAILS

Crafted out of elegant high-grade teak in Indonesia, the Bali afternoon lounger is suitable for indoor and outdoor use. The allweather synthetic rattan is non-toxic, fully recyclable, and UVstabilized for style, substance, and endurance. Designed in Southern California, this piece is in collaboration with Sean Woolsey and is handmade by artisans in Indonesia. To infuse calm, place her near a window to welcome the sunrise or sunset.

## MATERIALS

Woven from ultra-durable and 100% recyclable synthetic rattan. Indonesian teak is weather and life-proof. Full of beautiful color variation, we source young teak to prevent deforestation.