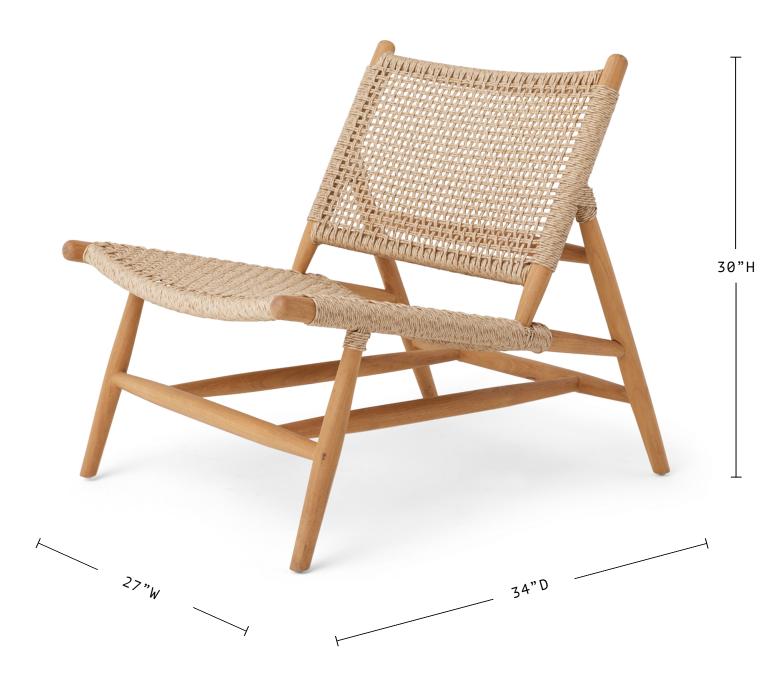

# bali afternoon lounge

## DETAILS

Crafted out of elegant high-grade teak in Indonesia, the Bali afternoon lounger is suitable for indoor and outdoor use. The allweather synthetic rattan is non-toxic, fully recyclable, and UVstabilized for style, substance, and endurance. Designed in Southern California, this piece is in collaboration with Sean Woolsey and is handmade by artisans in Indonesia. To infuse calm, place her near a window to welcome the sunrise or sunset.

## MATERIALS

Woven from ultra-durable and 100% recyclable synthetic rattan. Indonesian teak is weather and life-proof. Full of beautiful color variation, we source young teak to prevent deforestation.

### DIMENSIONS

27"W × 34"D × 30"H

(Seat: 15.5"H)

### COLORS



#### outdoor synthetic