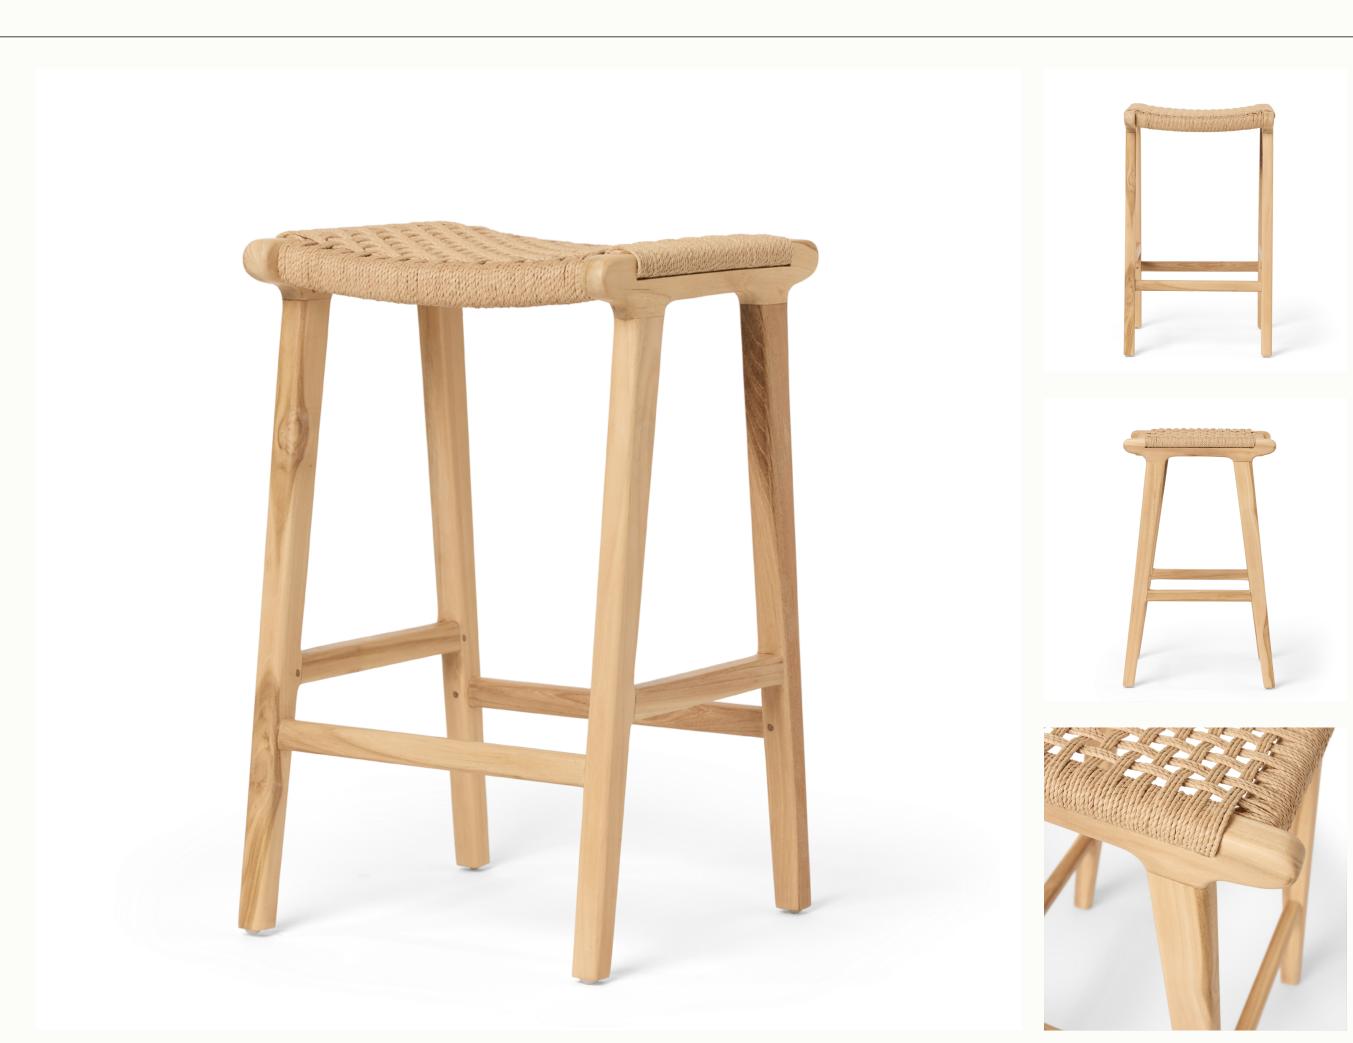

#### DETAILS

The backless edition of our classic counter stool is perfect for kitchens that call for a low-profile presence while still making a stylish statement. This sleek piece is ideal for adding extra seating at the end of an island without overcrowding the space, seamlessly complementing our Stool #2.

Crafted from locally sourced, high-grade teak, the stool features a beautiful neutral finish that enhances the wood's natural grain. The seat is made with Danish paper cord featuring a distinct patterned weave highlighting artisanal craftsmanship. This stool combines old-world and modern textures that elevate any dining experience.

### MATERIALS

WOVEN DANISH PAPER CORD
HIGH-GRADE TEAK FRAME WITH NEUTRAL FINISH

hello@hatihome.com

CONTACT: