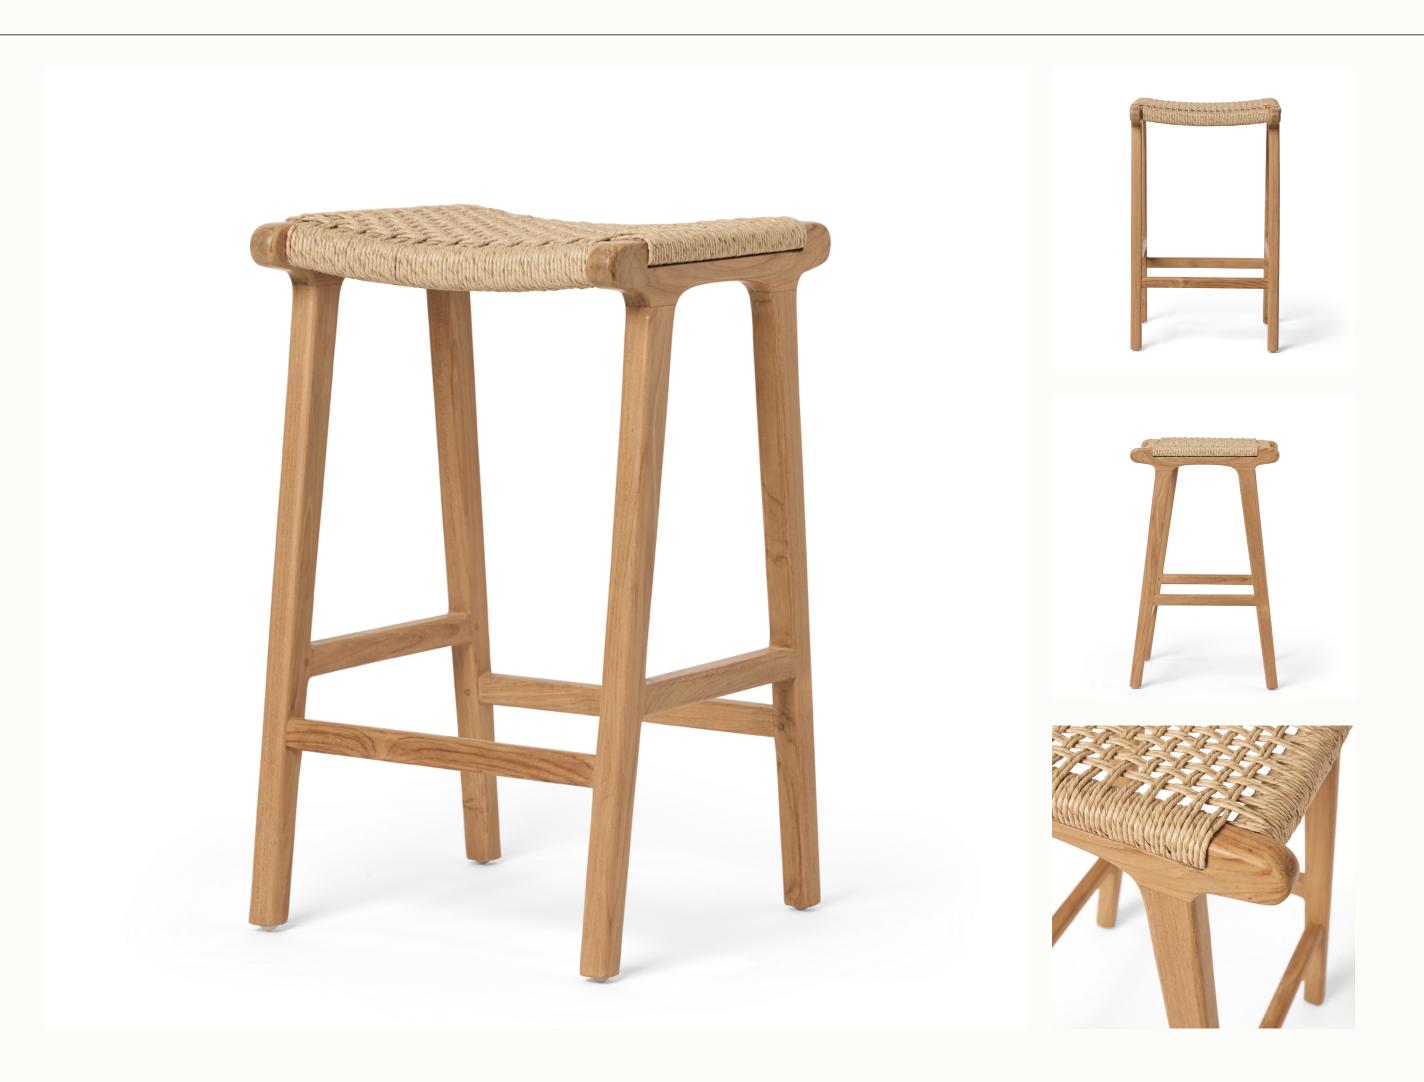

## DETAILS

The backless edition of our classic counter stool is perfect for kitchens that call for a low-profile presence while still making a stylish statement. This sleek piece is ideal for adding extra seating at the end of an island without overcrowding the space, seamlessly complementing our Stool #2.

Crafted from locally sourced, high-grade teak, the stool features a beautiful neutral finish that enhances the wood's natural grain. The seat is made with performance rattan, designed to withstand the elements and the test of time in any outdoor environment. Equally beautiful indoors, especially for young families who value the ability to give the stools a deep clean. This is our most durable and versatile material story.

#### MATERIALS

100% RECYCLABLE SYNTHETIC RATTAN, UV TREATED FOR ENDURANCE HIGH-GRADE TEAK FRAME WITH NEUTRAL OUTDOOR FINISH

SUITABLE FOR INDOOR AND OUTDOOR SPACES.

#### DIMENSIONS

16"W x 15.75"D x 26"H Seat: 26"